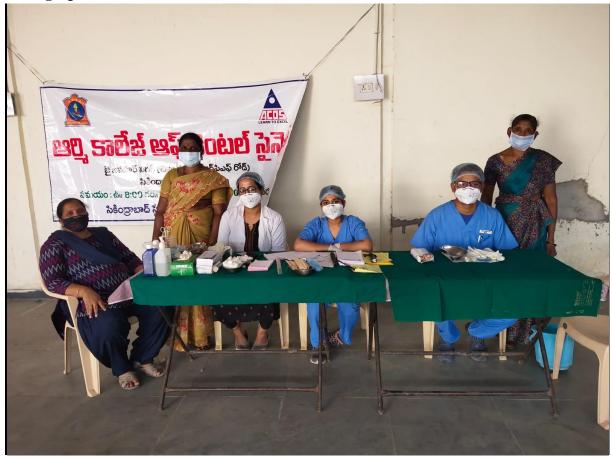

## **Photographs:**

Photograph: Camp at ShamirpetGrampanchayat on 03/10/20

 $Photograph: Camp\ at\ Shamirpet Grampan chayat\ on\ 03/10/20$ 

Camp In-charge Principal