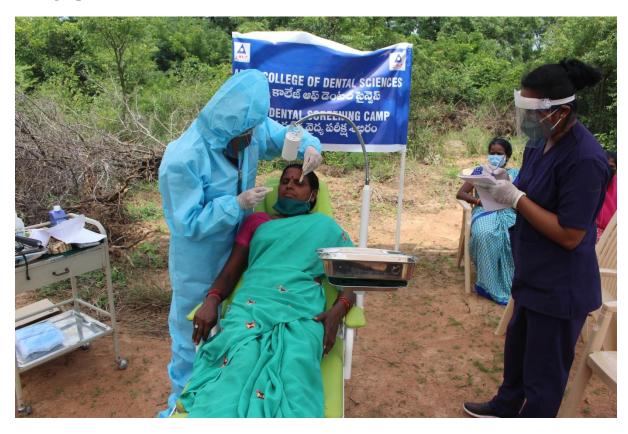

## **CAMP CIRCULAR**

An Oral Health Screeningand treatment camp is being organized at Shamirpet-Grampanchayat office on  $3^{\rm rd}$  October 2020 from 10 am onwards.

Staff in charge:Dr.Prathima

Admin Supervisor to detail Mobile Dental van and Security guard Van to start at 9 am

## **CAMP REPORT**

Date05/10/20

To, The Principal, ACDS-Secunderabad.

Respected Sir,

The following are the camp details conducted by the Department of Public Health Dentistry and

Camp Date:03/10/20

Timings:9.30am to 3 pm

**Place**:Shamirpet

Distance two way: 20kms

**Organization**: Shamirpet Grampanchayat

In Collaboration/Association with Lions Club

**Departure Time**:9am

Total no of beneficiaries:72

Total no of referrals to ACDS:64

**Outcome**: It's an oral health screening camp. The provisional diagnosis was done and was referred to ACDS. The following is the demographic dental status and treatments rendered.