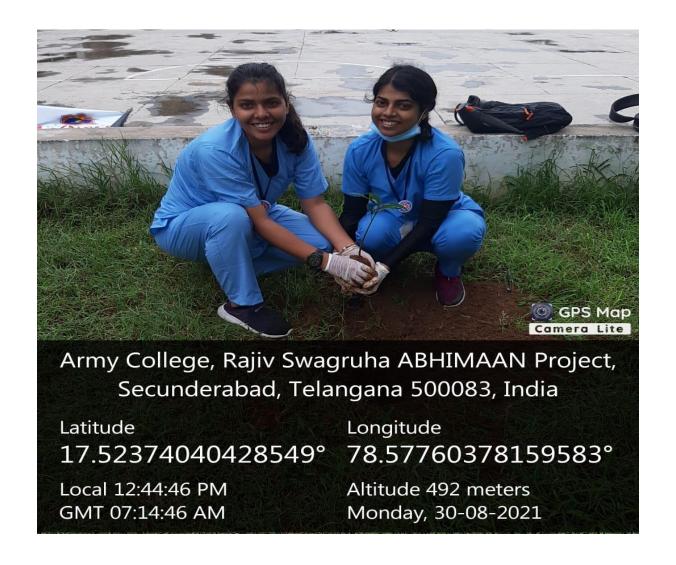

Name of the Program: Haritha Haram

Place: ACDS Campus

Resource Person: Dr. VVN Sunil

Co-Ordinator:Dr.V.Prathima

**Total no Students Participated**: 40

**Total no Staff Participated:**06

**Outcome**: ACDS student community (NSS volunteers) and the team procured 200 fruit and herbal saplings from Jawahar NagarPattanaMokkalaPempakaKenDr.am(Commissioner Jawahar Nagar Municipality Corporation) to integrate the green and healthy environment onthe campus.

## Feedback:

The program was well organized and the student community participated with much enthusiasm. The NSS Volunteers pledged to water the plants voluntarily for a green environment