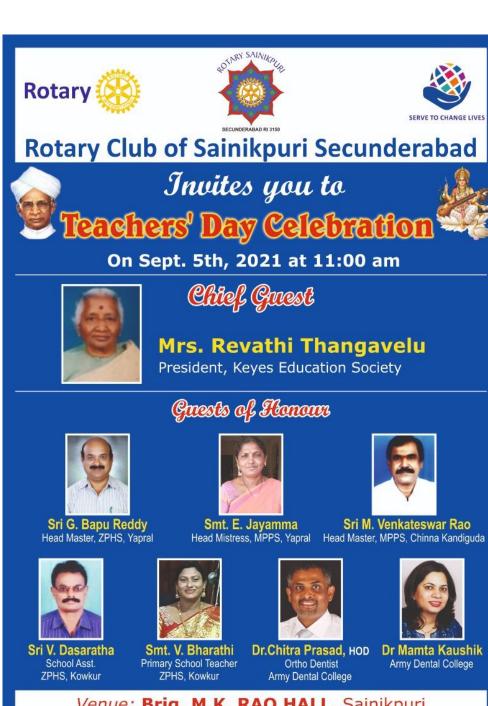

## **CIRCULAR**

The NSS unit, in collaboration with the Rotary club, is Organizing Teachers Day on September 05<sup>th</sup>, 2021 at MGM hall Sainikpuri from 10 am onwards to honor ACDS teachers.

The NSS volunteers who would like to participate and honor teachers can give their names to Program Officer on or before 3<sup>rd</sup>Sept 2021.

Name of the Program: Teachers Day

Place:Sainikpuri

Resource Person:Mr. Srihari-Rotary Club -Sainikpuri

Co-Ordinator: Dr. VVN Sunil

**Total no of staff Participated**: 03

1.Dr. Chitra Prasad

2.Dr. Mamta Kaushik

3.Dr. Mrunalini Koneru

Total No Students Participated:03

**Outcome**: As a mark f respect for Medical and Dental teachers, Rotary club-Sainikpuri Honoured teachers for their noble services.

The program was well organized. The NSS team arranged fruit juices and snacks for the program.

Venue: Brig. M.K. RAO HALL, Sainikpuri On Sept. 5th, 2021 at 11:00 am

Rtn. Philomin Raj V Rtn.

Rtn. Pavan Kumar M Secretary Rtn. Badrinath K Treasurer

Rtn. Srihari M Project Director Rtn. Vijay Nanneti Director, Literacy