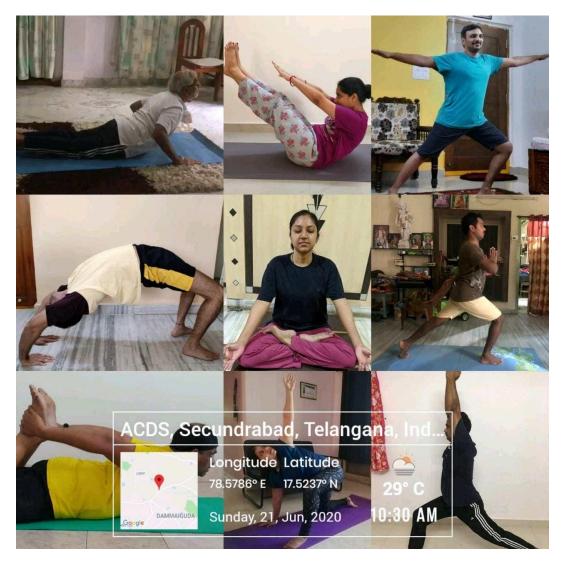

## **CIRCULAR.**

The Dept of Public Health Dentistry is Organizing Virtual International Yoga Day on 21<sup>st</sup> June 2020 from 8 am onwards. All the students, teaching, and non-teaching staff are directed to participate online.

**Timings**:7am onwards

Name of the Program: International Yoga Day

Place: Shusrutha Auditorium

Resource Person: Dr. Kumari Archana Co-Ordinator: Dr. V. Prathima

**Total no Students Participated: 33** 

Total no of staff participated:15

**Outcome**:A lecture on international yoga day and the yogapractice program wereorganized to inculcate regular yoga practice among the student community for mental and physical fitness.

### Feedback:

The program was well organized and the student community participated with much enthusiasm. Snacks and fruit juice were provided to students and staff.

Virtual international yoga day 21/6/2020