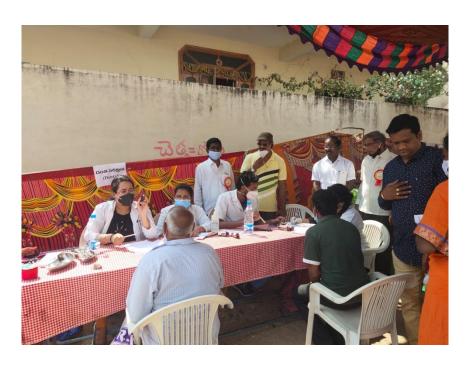

## **CAMP REPORT**

Date:06/03/21

To, The Principal, ACDS-Secunderabad.

Respected Sir,

The following are the camp details conducted by the Department of Public Health Dentistry

Camp Date: 04/03/21

Timings: 9.30am to 3 pm

Place: Shanti Nagar

Distance two way: 12kms

**Organization**: Shanti Nagar Community Hall

In Collaboration/Association with Lions Club

**Departure Time**:9am

Total no of beneficiaries:56

Total no of referrals to ACDS:75

**Outcome**: It's an oral health screening camp. The provisional diagnosis was done and was referred to ACDS. The following is the demographic dental status and treatments rendered.