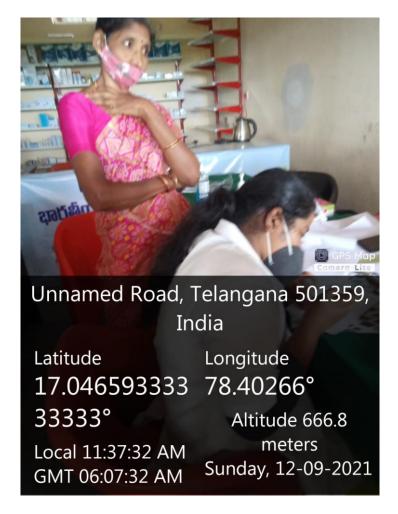

## **NSS PROGRAM- REPORT**

Date:22/06/20

To,
The Principal,
ACDS-Secunderabad.

Respected Sir,

The following are the NSS program details conducted by the Department of Public Health Dentistry.

Date:21/06/2020

**Timings**:7am onwards

Name of the Program: International Yoga Day

Place: Shusrutha Auditorium

Resource Person: Dr. Kumari Archana Co-Ordinator: Dr. V. Prathima

**Total no Students Participated: 33** 

Total no of staff participated:15

**Outcome**:A lecture on international yoga day and the yogapractice program wereorganized to inculcate regular yoga practice among the student community for mental and physical fitness.

### Feedback:

The program was well organized and the student community participated with much enthusiasm. Snacks and fruit juice were provided to students and staff.

Virtual international yoga day 21/6/2020