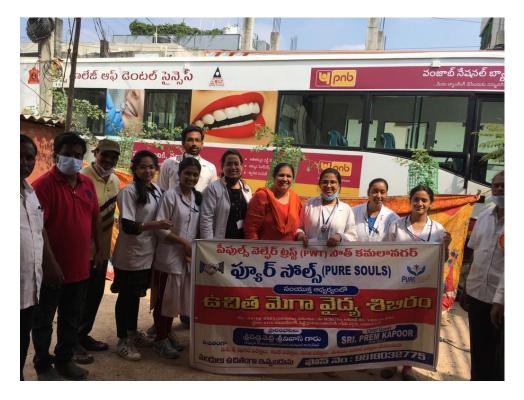

### **CAMP REPORT**

Date 18/07/21

To, The Principal, ACDS-Secunderabad.

Respected Sir,

The following are the camp details conducted by the Department of Public Health Dentistry and

Camp Date: 16/07/21

**Timings**:9.30am to 3 pm

Place: Gourelli Village-Ranga Reddy Dist.

Distance two way: 70kms

**Organization**: Gourelli Gram panchayat

In Collaboration/Association with Sri Ramanuja Trust

**Departure Time:**8am

Total no of beneficiaries:65

Total no of referrals to ACDS:21

**Outcome**: It's an oral health screening and treatment(outreach) camp. The provisional diagnosis was done and basic treatments were done and few were referred to ACDS. The following is the demographic dental status and treatments rendered.