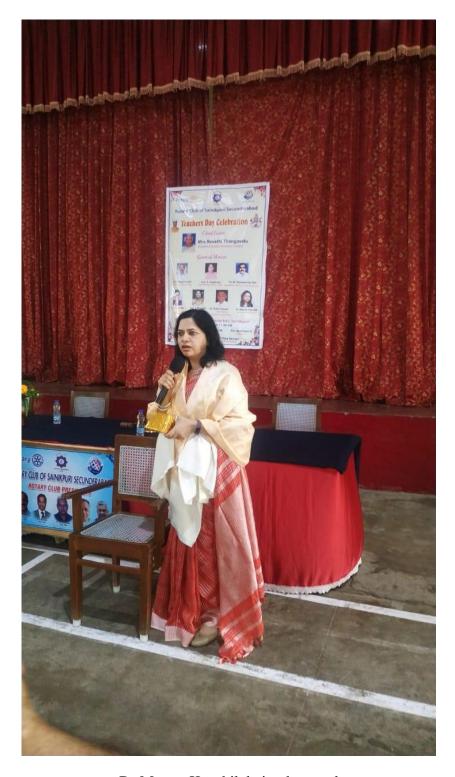

Name of the Program: Teachers Day

Place:Sainikpuri

Resource Person:Mr. Srihari-Rotary Club -Sainikpuri

Co-Ordinator: Dr. VVN Sunil

**Total no of staff Participated**: 03

1.Dr. Chitra Prasad

2.Dr. Mamta Kaushik

3.Dr. Mrunalini Koneru

Total No Students Participated:03

**Outcome**: As a mark f respect for Medical and Dental teachers, Rotary club-Sainikpuri Honoured teachers for their noble services.

The program was well organized. The NSS team arranged fruit juices and snacks for the program.

Brochure for Teachers Day celebrations

Dr.Mamta Kaushik being honored

NSS Program Officer