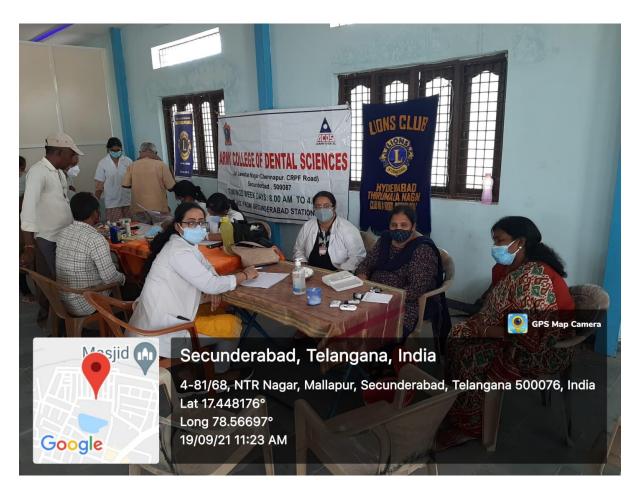

## **CAMP REPORT**

Date:06/03/21

To, The Principal, ACDS-Secunderabad.

Respected Sir,

The following are the camp details conducted by the Department of Public Health Dentistry

Camp Date: 04/03/21

Timings: 9.30am to 3 pm

Place: Shanti Nagar

Distance two way: 12kms

**Organization**: Shanti Nagar Community Hall

In Collaboration/Association with Lions Club

**Departure Time**:9am

Total no of beneficiaries:56

Total no of referrals to ACDS:75

## **Photographs:**

Photograph: Camp at Shanti Nagar Community Hallon 04/03/21

Camp In-charge