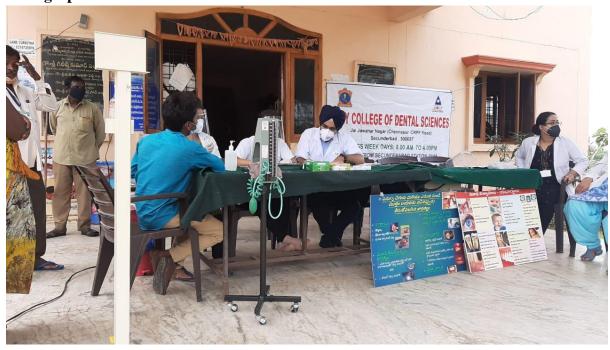

## **CAMP CIRCULAR**

An Oral Health Screeningand treatment camp is being organized at Shamirpet-Grampanchayat office on  $3^{\rm rd}$  October 2020 from 10 am onwards.

Staff in charge:Dr.Prathima

Admin Supervisor to detail Mobile Dental van and Security guard Van to start at 9 am

## **CAMP REPORT**

Date05/10/20

To, The Principal, ACDS-Secunderabad.

Respected Sir,

The following are the camp details conducted by the Department of Public Health Dentistry and

Camp Date:03/10/20

Timings:9.30am to 3 pm

**Place**:Shamirpet

Distance two way: 20kms

**Organization**: Shamirpet Grampanchayat

In Collaboration/Association with Lions Club

**Departure Time**:9am

Total no of beneficiaries:72

Total no of referrals to ACDS:64

**Outcome**: It's an oral health screening camp. The provisional diagnosis was done and was referred to ACDS. The following is the demographic dental status and treatments rendered.