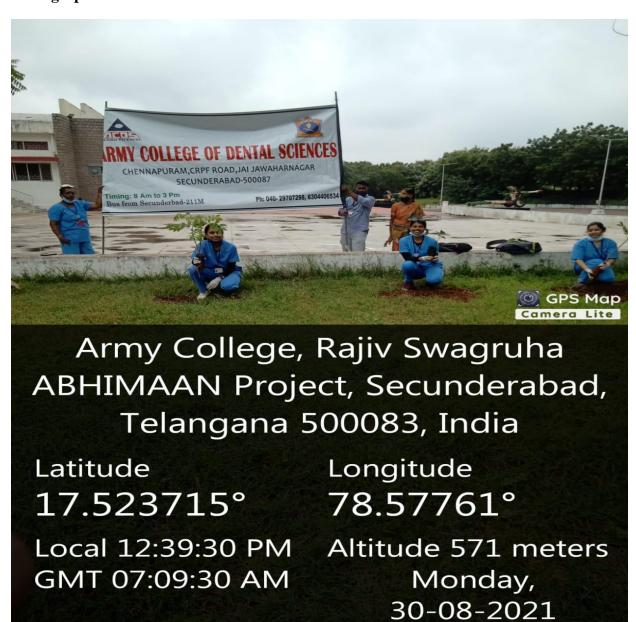

## **CIRCULAR**

The Dept of Ph.D. and NSS unit is organizing the "Haritha Haram "program on 30<sup>th</sup> august 2020 on the ACDS campus. NSS volunteers to contact the Dept of Ph.D. and the NSS Program officer with immediate effect.

## **NSS PROGRAM- REPORT**

Date:31st august 21

To, The Principal, ACDS-Secunderabad.

Respected Sir,

The following are the NSS program details conducted by the Department of Public Health Dentistry.

Date:30/08/21

Name of the Program: Haritha Haram

Place: ACDS Campus

Resource Person: Dr. VVN Sunil

Co-Ordinator:Dr.V.Prathima

**Total no Students Participated**: 40

**Total no Staff Participated:**06

**Outcome**: ACDS student community (NSS volunteers) and the team procured 200 fruit and herbal saplings from Jawahar NagarPattanaMokkalaPempakaKenDr.am(Commissioner Jawahar Nagar Municipality Corporation) to integrate the green and healthy environment onthe campus.