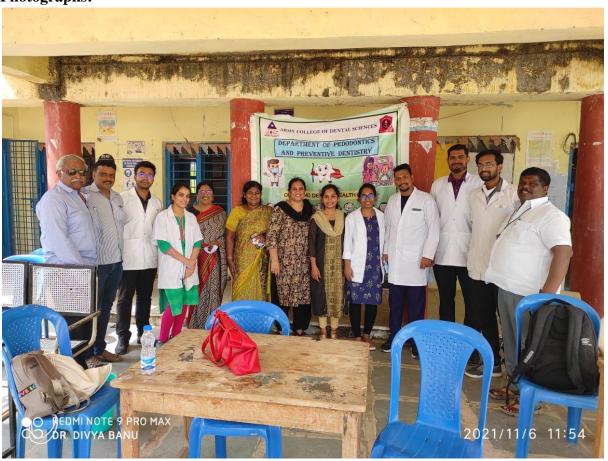

## **Photographs:**

Photograph: Camp at ShamirpetGrampanchayat on 03/10/20

 $Photograph: Camp\ at\ Shamirpet Grampan chayat\ on\ 03/10/20$ 

Camp In-charge Principal