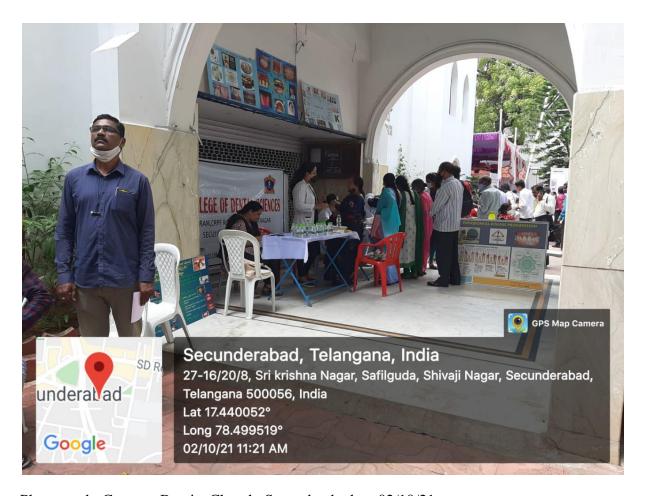

## **CAMP REPORT**

Date05/10/20

To, The Principal, ACDS-Secunderabad.

Respected Sir,

The following are the camp details conducted by the Department of Public Health Dentistry and

Camp Date:03/10/20

Timings:9.30am to 3 pm

**Place**:Shamirpet

Distance two way: 20kms

**Organization**: Shamirpet Grampanchayat

In Collaboration/Association with Lions Club

**Departure Time**:9am

Total no of beneficiaries:72

Total no of referrals to ACDS:64

**Outcome**: It's an oral health screening camp. The provisional diagnosis was done and was referred to ACDS. The following is the demographic dental status and treatments rendered.