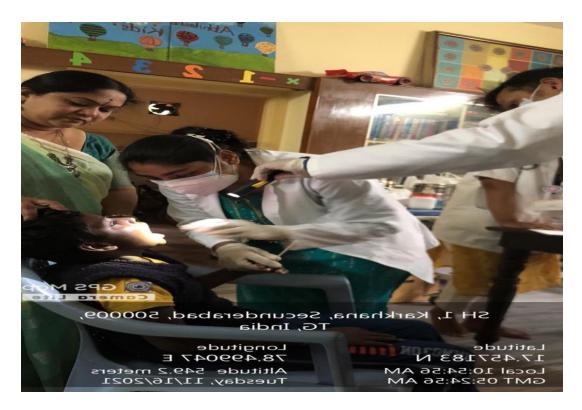

## **Photographs:**

Camp at Gourelli Gram panchayat, Gourelli Village-Ranga Reddy Dist. on 16/07/2

 $Camp\ at\ Gourelli\ Grampanchayat,\ Gourelli\ Village-Ranga\ Reddy\ Dist.\ on\ 16/07/21$ 

Camp In-charge