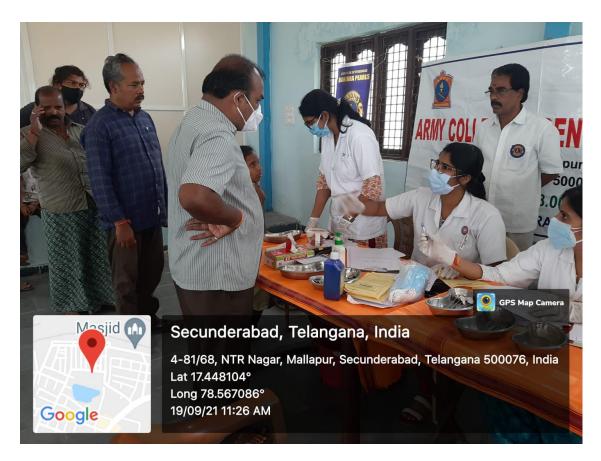

## **CAMP REPORT**

Date:06/03/21

To, The Principal, ACDS-Secunderabad.

Respected Sir,

The following are the camp details conducted by the Department of Public Health Dentistry

Camp Date: 04/03/21

Timings: 9.30am to 3 pm

Place: Shanti Nagar

Distance two way: 12kms

**Organization**: Shanti Nagar Community Hall

In Collaboration/Association with Lions Club

**Departure Time**:9am

Total no of beneficiaries:56

Total no of referrals to ACDS:75

## **Photographs:**

Photograph: Camp at Shanti Nagar Community Hallon 04/03/21

Camp In-charge