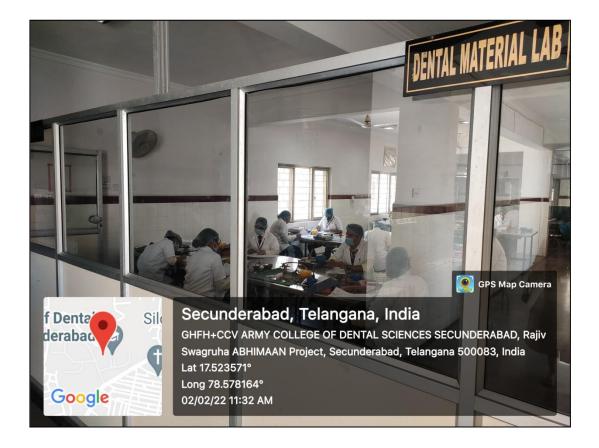

#### Dental Material Practical Laboratory

Undergradiuate Student Learning To Manipulate The Various Dental Materials