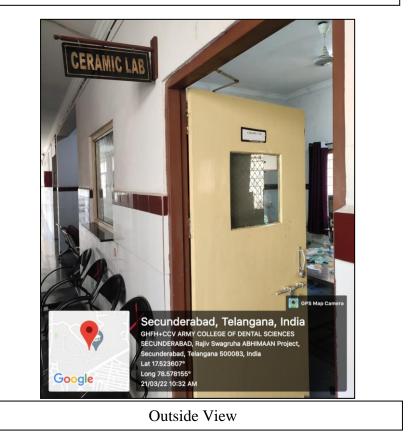

adiuate Student Learning To Manipulate The Various Dental Materials

### Department Of Pharmacology

## Pharmacology Laboratory



Students Learning Pharmacology Practicals

# Department Of General Pathology

# General Pathology Laboratory



Students Learning Generalpathology Practicals

#### Department Of Microbiology

#### Microbiology Laboratory



Students Learning Microbiology Practicals

#### Pre-Clinical Prosthodontics



Students Preparing Occlusal Rims

#### Department Of Conservative Dentistry & Endodontics





Students Working On Phantom Heads

# Department Of Oral Pathology & Microbiology

## Oral Pathology & Microbiology Laboratory



Students Learning Through TV Monitor Display Of Microscopic Slides



Crown And Bridge Pre-Clinical Laboratory

Crown Preparation In Process



# Ceramic Laboratory



Inside View

### Acrylic Laboratory



Acrylic Dentures Being Trimmed

#### Department Of Conservative Dentistry & Endodontics

#### Conservative Dentistry & Endodontics Laboratory



Student Monitoring The Casting Machine

#### Department Of Orthodontics & Dentofacial Orthopedics

Orthodontics Pre-Clinical Laboratory



Student Learning Pre-Clinical Wire Bending Exercises

# Department Of Paedodontics And Preventive Dentistry

### Pre-Clinical Laboratory



Outside And Inside View

#### Department Of Oral And Maxillofacial Surgery

#### Oral And Maxillofacial Surgery Laboratory



Students Learning Various Suturing Techniques On Suturing Pad



#### Department Of Oral And Maxillofacial Surgery

#### Basic Life Support Laboratory



#### Department Of Periodontolo