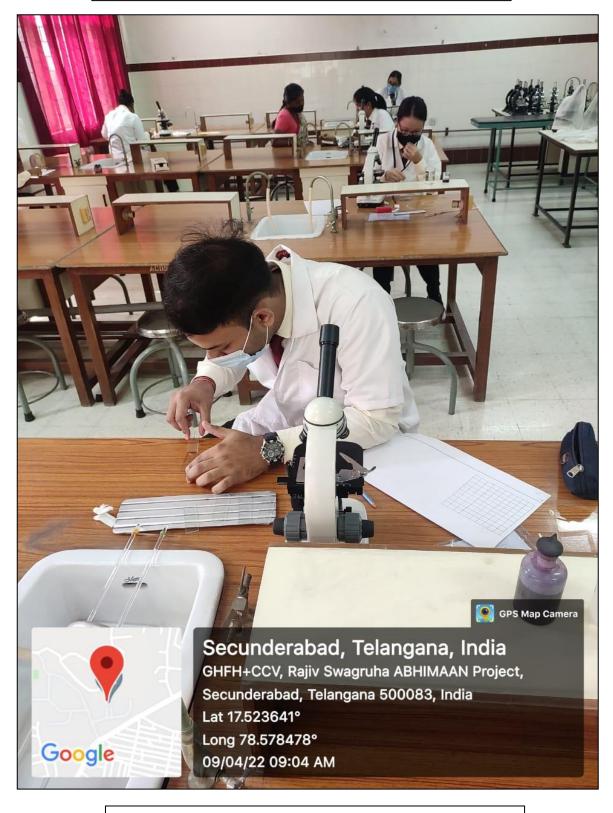

|
|          |                          | 2                                       | 23. Basic Life Support laboratory       |
|          |                          | Periodontics                            | 24. Periodontics Preclinical Laboratory |



Principal, PRINCIPAL Army College of Dental Sciences ecunderabad-500 087.

# Geotagged Photographs Of Laboratories

#### Department Of Human Anatomy, Embryology, Histology, Medical Genetics



#### Students Studying Microscopic Slides



Students Learning Cadaver Dissection

# Department Of Human Anatomy, Embryology, Histology, Medical Genetics

#### Osteology Laboratory



Students Learning The Bony Landmarks

# Anatomical Specimen Laboratory



Students Studying The Skeleton

# Department Of Human Physiology

## Physiology Laboratory



Students Learning Physiology Practicals

#### Department Of Biochemistry, Nutrition & Diatics

**Biochemistry Laboratory** 



Students Learning Biochemistry Practicals

#### Department Of Oral Pathology & Microbiology

#### Dental Anatomy, Embryology And Oral Histology Practical Laboratory



Students Viewing Light Microscope

Students Carving Tooth Models In Wax Blocks

#### Department Of Prosthodontics & Dento-Facial Prosthetics

#### Dental Material Practical Laboratory



Undergradiuate Student Learning To Manipulate The Various Dental Materials

### Department Of Pharmacology

## Pharmacology Laboratory



Students Learning Pharmacology Practicals

# Department Of General Pathology

# General Pathology Laboratory



Students Learning Generalpathology Practicals

#### Department Of