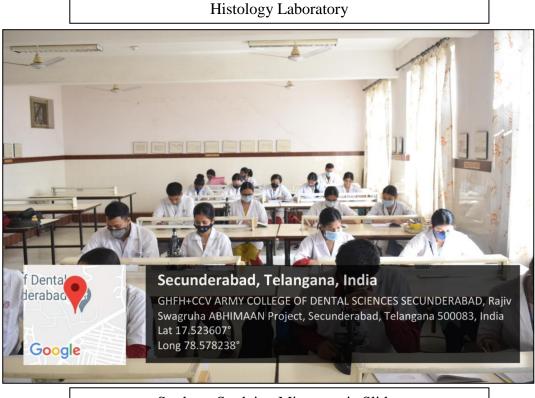

#### Department Of Human Anatomy, Embryology, Histology, Medical Genetics

#### Students Studying Microscopic Slides

Students Learning Cadaver Dissection