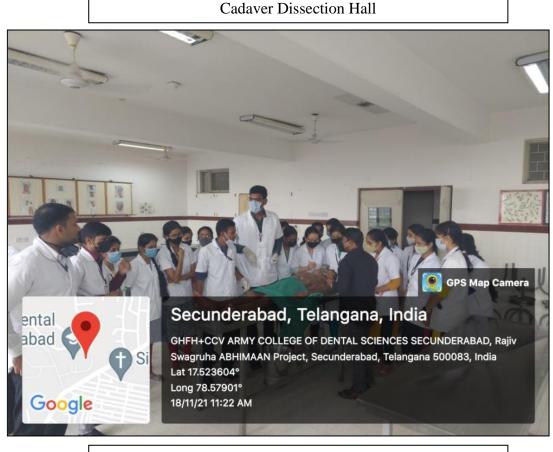

#### Department Of Human Anatomy, Embryology, Histology, Medical Genetics

#### Students Studying Microscopic Slides

Students Learning Cadaver Dissection