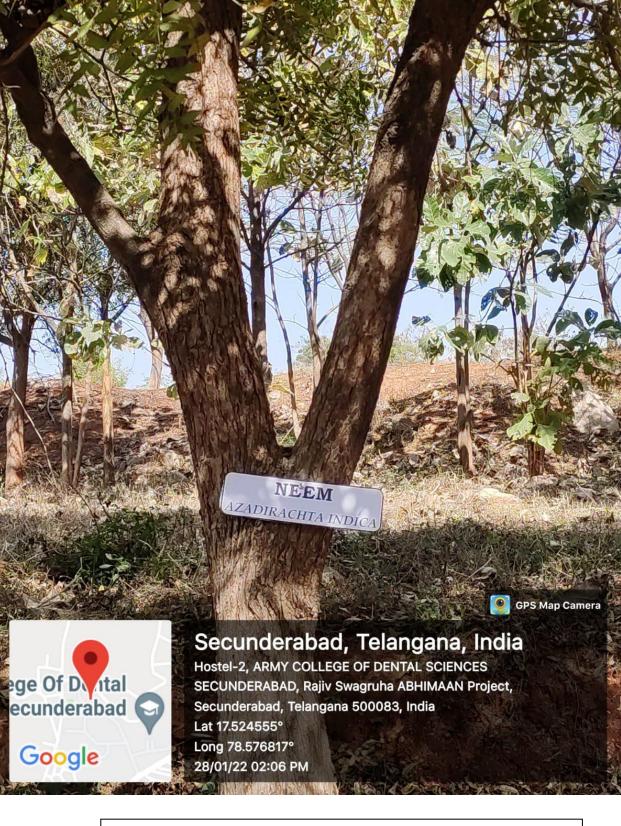

# Geotagged Photographs Of Herbal Garden

Neem Tree (Azadirachta Indica)

Custard Apple Tree (Annona Reticulate)

Bottle Brush Tree (Callistemon)

Sec' bad 500 087

PRINCIPAL

Army College of Dental Sciences ecunderabad-500 087.