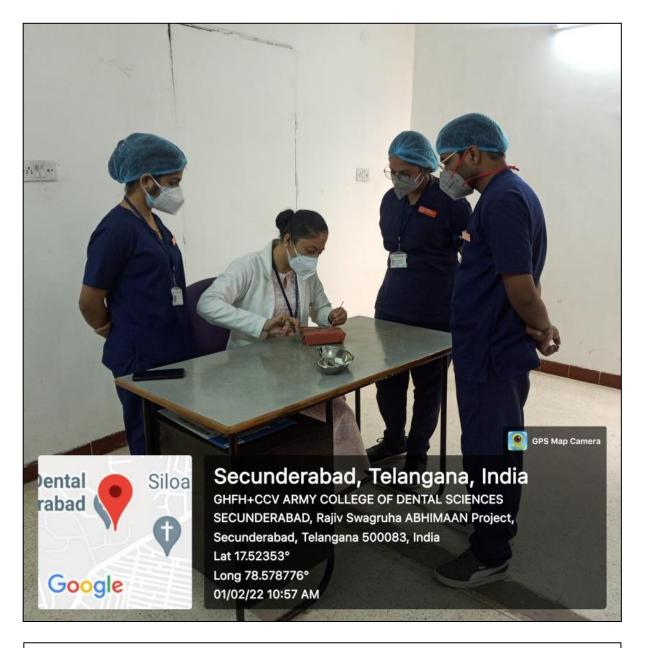

Oral Pathology & Microbiology Laboratory



Students Learning Through TV Monitor Display Of Microscopic Slides



Crown And Bridge Pre-Clinical Laboratory

Crown Preparation In Process



# Ceramic Laboratory



Inside View

### Acrylic Laboratory



Acrylic Dentures Being Trimmed

#### Department Of Conservative Dentistry & Endodontics

#### Conservative Dentistry & Endodontics Laboratory



Student Monitoring The Casting Machine

#### Department Of Orthodontics & Dentofacial Orthopedics

Orthodontics Pre-Clinical Laboratory



Student Learning Pre-Clinical Wire Bending Exercises

# Department Of Paedodontics And Preventive Dentistry

### Pre-Clinical Laboratory



Outside And Inside View

#### Department Of Oral And Maxillofacial Surgery

#### Oral And Maxillofacial Surgery Laboratory



Students Learning Various Suturing Techniques On Suturing Pad



#### Department Of Oral And Maxillofacial Surgery

#### Basic Life Support Laboratory



#### Department Of Periodontology

# Periodontics Pre-Clinical Laboratory



Pre-Clincal Gingival Cast Analysis

# Geotagged Photographs Of Herbal Garden



Neem Tree (Azadirachta Indica)



Custard Apple Tree (Annona Reticulate)



Bottle Brush Tree (Callistemon)



Sec' bad 500 087

PRINCIPAL

Army College of Dental Sciences ecunderabad-500 087.