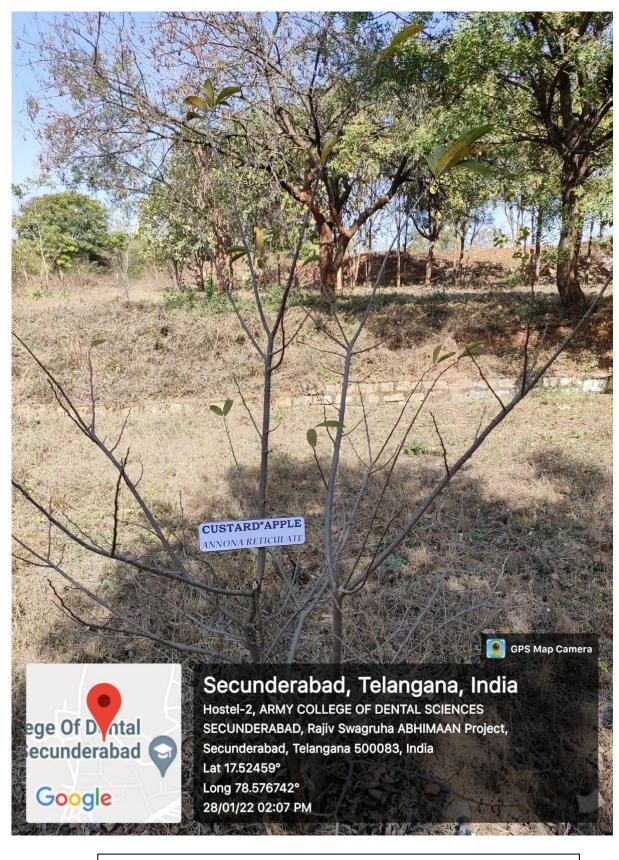

# Geotagged Photographs Of Herbal Garden

Neem Tree (Azadirachta Indica)

Custard Apple Tree (Annona Reticulate)

Bottle Brush Tree (Callistemon)

Sec' bad 500 087

PRINCIPAL

Army College of Dental Sciences ecunderabad-500 087.