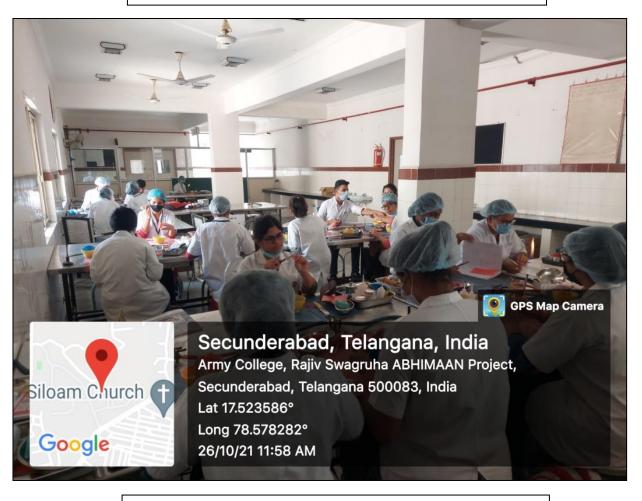

#### Dental Anatomy, Embryology And Oral Histology Practical Laboratory

Students Viewing Light Microscope

Students Carving Tooth Models In Wax Blocks