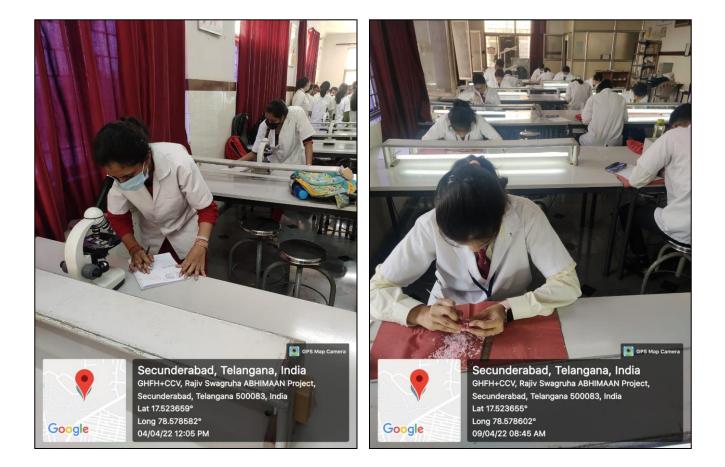

#### Dental Anatomy, Embryology And Oral Histology Practical Laboratory

Students Viewing Light Microscope

Students Carving Tooth Models In Wax Blocks