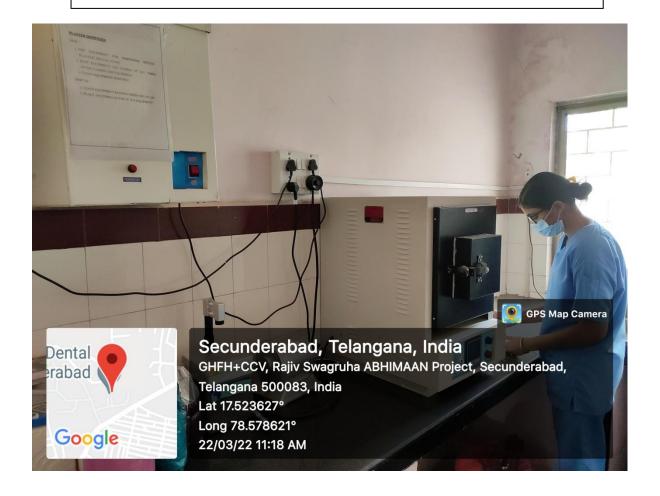

#### Dental Material Practical Laboratory

Undergradiuate Student Learning To Manipulate The Various Dental Materials