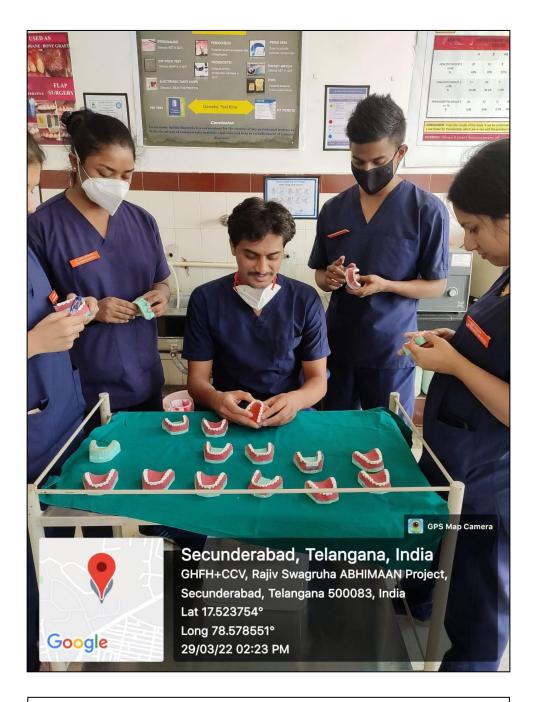

crylic Laboratory



Acrylic Dentures Being Trimmed

#### Department Of Conservative Dentistry & Endodontics

#### Conservative Dentistry & Endodontics Laboratory



Student Monitoring The Casting Machine

#### Department Of Orthodontics & Dentofacial Orthopedics

Orthodontics Pre-Clinical Laboratory



Student Learning Pre-Clinical Wire Bending Exercises

# Department Of Paedodontics And Preventive Dentistry

### Pre-Clinical Laboratory



Outside And Inside View

#### Department Of Oral And Maxillofacial Surgery

#### Oral And Maxillofacial Surgery Laboratory



Students Learning Various Suturing Techniques On Suturing Pad



#### Department Of Oral And Maxillofacial Surgery

#### Basic Life Support Laboratory



#### Department Of Periodontology

# Periodontics Pre-Clinical Laboratory



Pre-Clincal Gingival Cast Analysis

# Geotagged Photographs Of Herbal Garden



Neem Tree (Azadirachta Indica)



Custard Apple Tree (Annona Reticulate)



Bottle Brush Tree (Callistemon)



Sec' bad 500 087

PRINCIPAL

Army College of Dental Sciences ecunderabad-500 087.