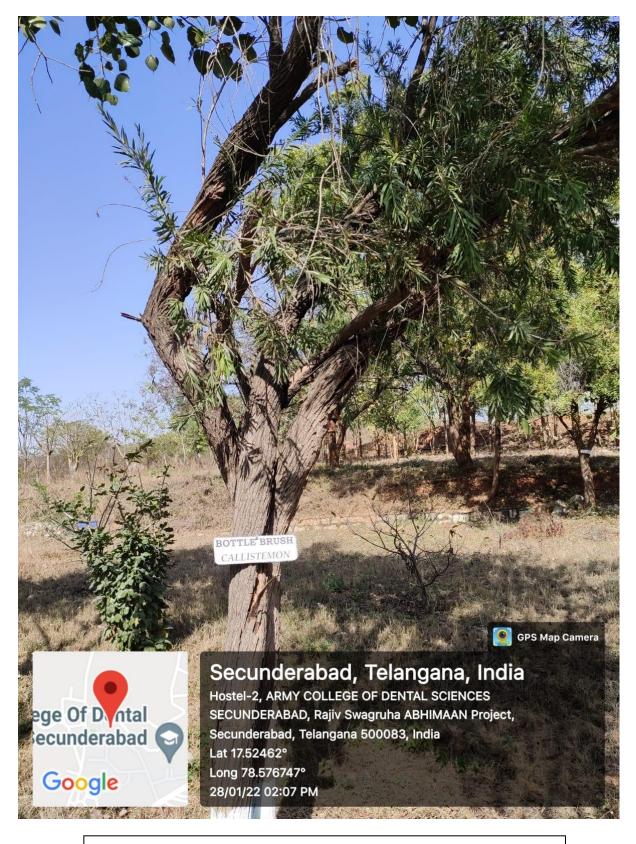

# Geotagged Photographs Of Herbal Garden

Neem Tree (Azadirachta Indica)

Custard Apple Tree (Annona Reticulate)

Bottle Brush Tree (Callistemon)

Sec' bad 500 087

PRINCIPAL

Army College of Dental Sciences ecunderabad-500 087.