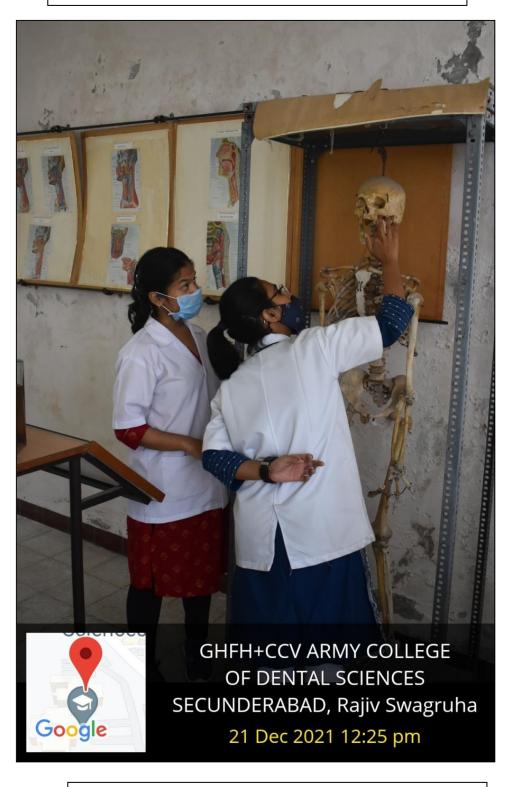

| 10 - 11 - 12 - 12 - 12 - 12 - 12 - 12 - | Laboratory                              |
|          |                          | 2                                       | 23. Basic Life Support laboratory       |
|          |                          | Periodontics                            | 24. Periodontics Preclinical Laboratory |



Principal, PRINCIPAL Army College of Dental Sciences ecunderabad-500 087.

# Geotagged Photographs Of Laboratories

#### Department Of Human Anatomy, Embryology, Histology, Medical Genetics



#### Students Studying Microscopic Slides



Students Learning Cadaver Dissection

# Department Of Human Anatomy, Embryology, Histology, Medical Genetics

#### Osteology Laboratory



Students Learning The Bony Landmarks

# Anatomical Specimen Laboratory



Students Studying The Skeleton

# Department Of Human Physiology

## Physiology Laboratory



Students Learning Physiology Practicals

#### Department Of Biochemistry, Nutrition & Diatics

**Biochemistry Laboratory** 



Students Learning Biochemistry Practicals

#### Department Of Oral Pathology & Microbiology

#### Dental Anatomy, Embryology And Oral Histology Practical Laboratory



Students Viewing Light Microscope

Students Carving Tooth Models In Wax Blocks

#### Department Of Prosthodontics & Dento-Facial Prosthetics

#### Dental Material Practical Laboratory



Undergradiuate Student Learning To Manipulate The Various Dental Materials

### Department Of Pharmacology

## Pharmacology Laboratory



Students Learning Pharmacology Practicals

# Department Of General Pathology

# Gene