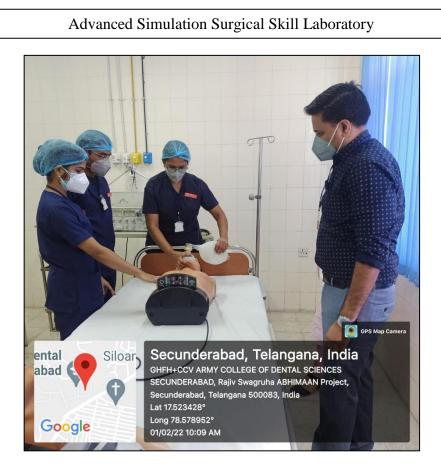

rough TV Monitor Display Of Microscopic Slides



Crown And Bridge Pre-Clinical Laboratory

Crown Preparation In Process



# Ceramic Laboratory



Inside View

### Acrylic Laboratory



Acrylic Dentures Being Trimmed

#### Department Of Conservative Dentistry & Endodontics

#### Conservative Dentistry & Endodontics Laboratory



Student Monitoring The Casting Machine

#### Department Of Orthodontics & Dentofacial Orthopedics

Orthodontics Pre-Clinical Laboratory



Student Learning Pre-Clinical Wire Bending Exercises

# Department Of Paedodontics And Preventive Dentistry

### Pre-Clinical Laboratory



Outside And Inside View

#### Department Of Oral And Maxillofacial Surgery

#### Oral And Maxillofacial Surgery Laboratory



Students Learning Various Suturing Techniques On Suturing Pad



#### Department Of Oral And Maxillofacial Surgery

#### Basic Life Support Laboratory



#### Department Of Periodontology

# Periodontics Pre-Clinical Laboratory



Pre-Clincal Gingival Cast Analysis

# Geotagged Photographs Of Herbal Garden



Neem Tree (Azadirachta Indica)



Custard Apple Tree (Annona Reticulate)



Bottle Brush Tree (Callistemon)



Sec' bad 500 087

PRINCIPAL

Army College of Dental Sciences ecunderabad-500 087.