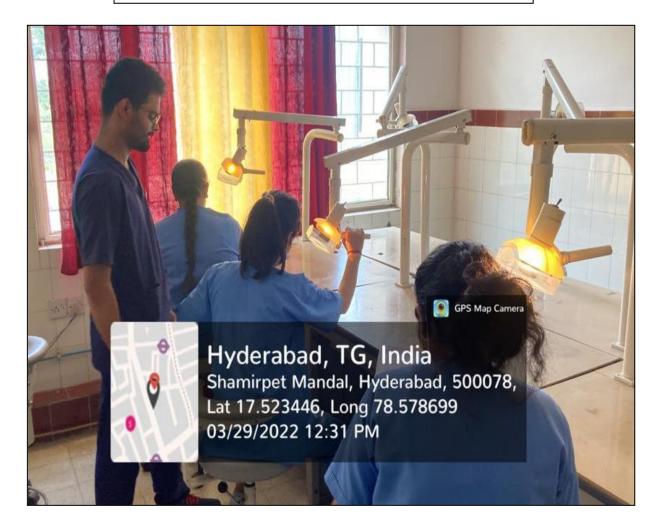

o-Facial Prosthetics

#### Dental Material Practical Laboratory



Undergradiuate Student Learning To Manipulate The Various Dental Materials

### Department Of Pharmacology

## Pharmacology Laboratory



Students Learning Pharmacology Practicals

# Department Of General Pathology

# General Pathology Laboratory



Students Learning Generalpathology Practicals

#### Department Of Microbiology

#### Microbiology Laboratory



Students Learning Microbiology Practicals

#### Pre-Clinical Prosthodontics



Students Preparing Occlusal Rims

#### Department Of Conservative Dentistry & Endodontics





Students Working On Phantom Heads

# Department Of Oral Pathology & Microbiology

## Oral Pathology & Microbiology Laboratory



Students Learning Through TV Monitor Display Of Microscopic Slides



Crown And Bridge Pre-Clinical Laboratory

Crown Preparation In Process



# Ceramic Laboratory



Inside View

### Acrylic Laboratory



Acrylic Dentures Being Trimmed

#### Department Of Conservative Dentistry & Endodontics

#### Conservative Dentistry & Endodontics Laboratory



Student Monitoring The Casting Machine

#### Department Of Orthodontics & Dentofacial Orthopedics

Orthodontics Pre-Clinical Laboratory



Student Learning Pre-Clinical Wire Bending Exercises

# Department Of Paedodontics And Preventive Dentistry

### Pre-Clinical Laboratory



Outside And Inside View

#### Department Of Oral And Maxillofacial Surgery

#### Oral And Maxillofacial Surgery Laboratory



Students Learning Various Suturing Techniques On Suturing Pad



#### Department Of Oral And Maxillofacial Surg