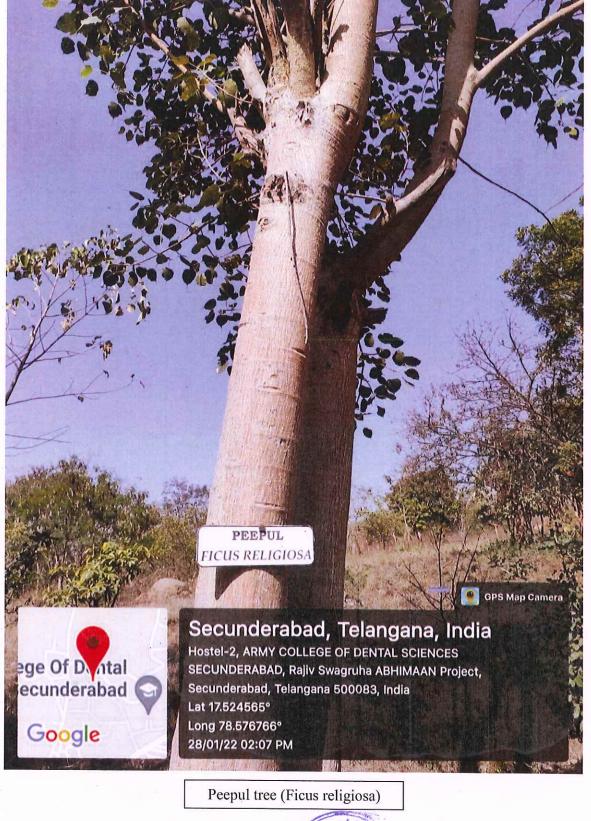

# Geotagged Photographs Of Herbal Garden

Neem Tree (Azadirachta Indica)

Custard Apple Tree (Annona Reticulate)

Bottle Brush Tree (Callistemon)

Sec' bad 500 087

PRINCIPAL

Army College of Dental Sciences ecunderabad-500 087.