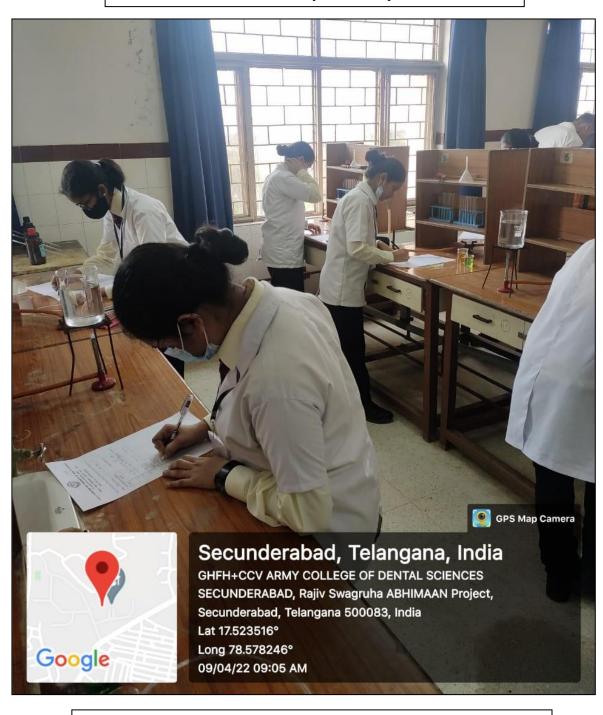

|
|          |                          | Periodontics                            | 24. Periodontics Preclinical Laboratory |



Principal, PRINCIPAL Army College of Dental Sciences ecunderabad-500 087.

# Geotagged Photographs Of Laboratories

#### Department Of Human Anatomy, Embryology, Histology, Medical Genetics



#### Students Studying Microscopic Slides



Students Learning Cadaver Dissection

# Department Of Human Anatomy, Embryology, Histology, Medical Genetics

#### Osteology Laboratory



Students Learning The Bony Landmarks

# Anatomical Specimen Laboratory



Students Studying The Skeleton

# Department Of Human Physiology

## Physiology Laboratory



Students Learning Physiology Practicals

#### Department Of Biochemistry, Nutrition & Diatics

**Biochemistry Laboratory** 



Students Learning Biochemistry Practicals

#### Department Of Oral Pathology & Microbiology

#### Dental Anatomy, Embryology And Oral Histology Practical Laboratory



Students Viewing Light Microscope

Students Carving Tooth Models In Wax Blocks

#### Department Of Prosthodontics & Dento-Facial Prosthetics

#### Dental Material Practical Laboratory



Undergradiuate Student Learning To Manipulate The Various Dental Materials

### Department Of Pharmacology

## Pharmacology Laboratory



Students Learning Pharmacology Practicals

# Department Of General Pathology

# General Pathology Laboratory



Students Learning Generalpathology Practicals

#### Department Of Microbiology

#### Microbiology Laboratory



Students Learning Microbiology Practicals

#### Pre-Clinical Prosthodontics



St