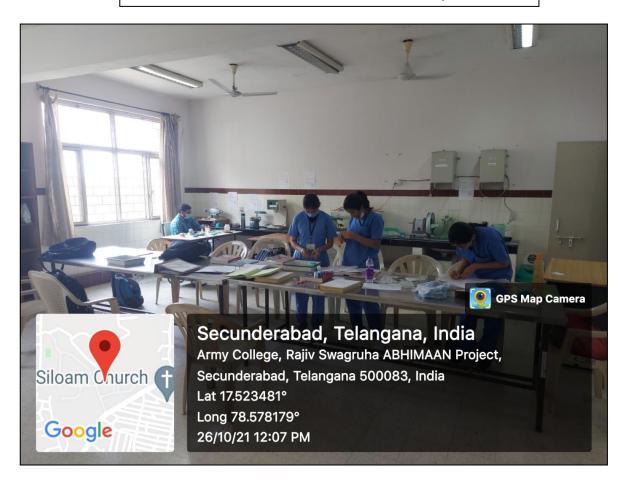

#### Dental Anatomy, Embryology And Oral Histology Practical Laboratory

Students Viewing Light Microscope

Students Carving Tooth Models In Wax Blocks