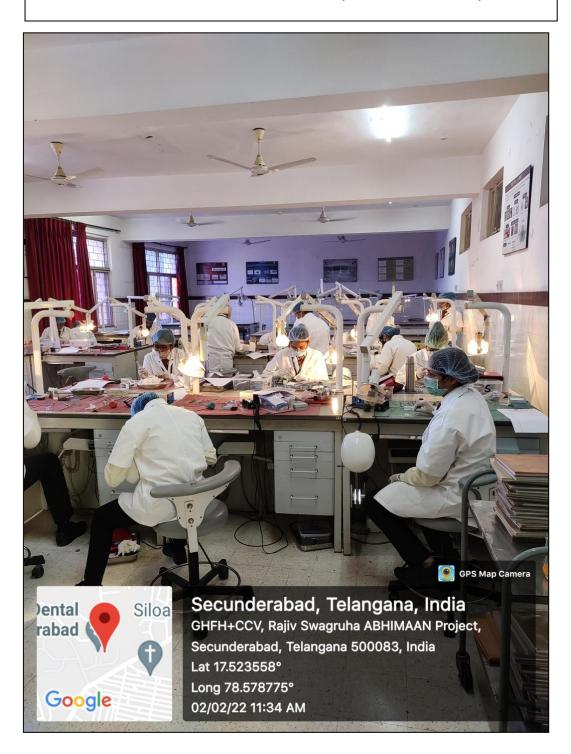

## Oral Pathology & Microbiology Laboratory

Students Learning Through TV Monitor Display Of Microscopic Slides

Crown And Bridge Pre-Clinical Laboratory

Crown Preparation In Process