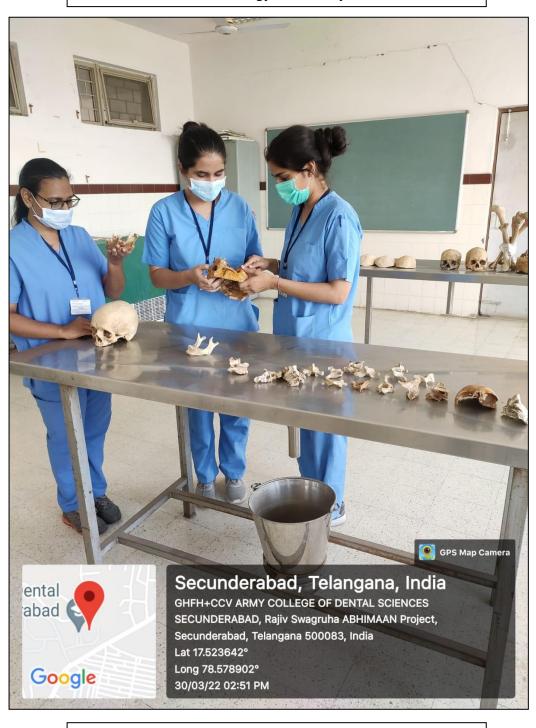

| 22.Advanced Simulation Surgical skills  |
|          |                          | 10 - 11 - 12 - 12 - 12 - 12 - 12 - 12 - | Laboratory                              |
|          |                          | 2                                       | 23. Basic Life Support laboratory       |
|          |                          | Periodontics                            | 24. Periodontics Preclinical Laboratory |



Principal, PRINCIPAL Army College of Dental Sciences ecunderabad-500 087.

# Geotagged Photographs Of Laboratories

#### Department Of Human Anatomy, Embryology, Histology, Medical Genetics



#### Students Studying Microscopic Slides



Students Learning Cadaver Dissection

# Department Of Human Anatomy, Embryology, Histology, Medical Genetics

#### Osteology Laboratory



Students Learning The Bony Landmarks

# Anatomical Specimen Laboratory



Students Studying The Skeleton

# Department Of Human Physiology

## Physiology Laboratory



Students Learning Physiology Practicals

#### Department Of Biochemistry, Nutrition & Diatics

**Biochemistry Laboratory** 



Students Learning Biochemistry Practicals

#### Department Of Oral Pathology & Microbiology

#### Dental Anatomy, Embryology And Oral Histology Practical Laboratory



Students Viewing Light Microscope

Students Carving Tooth Models In Wax Blocks

#### Department Of Prosthodontics & Dento-Facial Prosthetics

#### Dental Material Practical Laboratory



Undergradiuate Student Learning To Manipulate The Various Dental Materials

### Department Of Pharmacology

## Pharmacology Laboratory



Students L