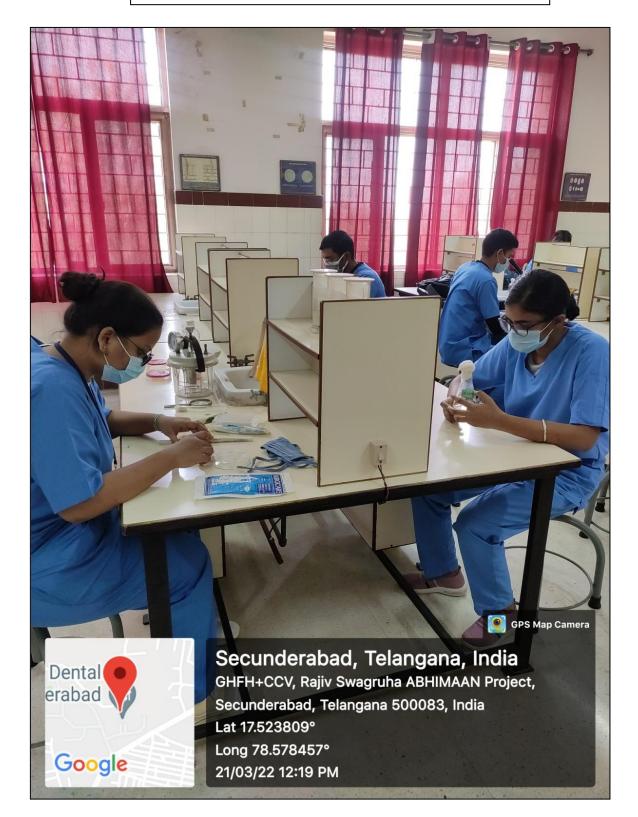

#### Dental Material Practical Laboratory

Undergradiuate Student Learning To Manipulate The Various Dental Materials