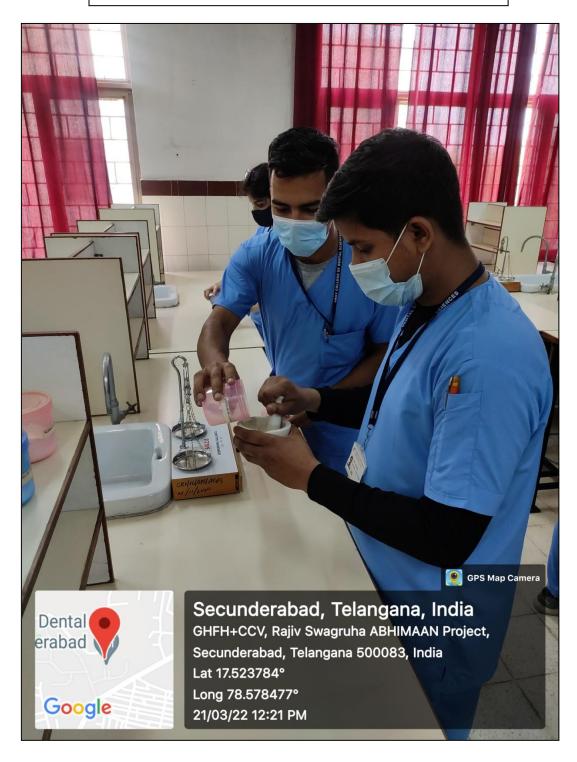

Laboratory



Students Learning The Bony Landmarks

# Anatomical Specimen Laboratory



Students Studying The Skeleton

# Department Of Human Physiology

## Physiology Laboratory



Students Learning Physiology Practicals

#### Department Of Biochemistry, Nutrition & Diatics

**Biochemistry Laboratory** 



Students Learning Biochemistry Practicals

#### Department Of Oral Pathology & Microbiology

#### Dental Anatomy, Embryology And Oral Histology Practical Laboratory



Students Viewing Light Microscope

Students Carving Tooth Models In Wax Blocks

#### Department Of Prosthodontics & Dento-Facial Prosthetics

#### Dental Material Practical Laboratory



Undergradiuate Student Learning To Manipulate The Various Dental Materials

### Department Of Pharmacology

## Pharmacology Laboratory



Students Learning Pharmacology Practicals

# Department Of General Pathology

# General Pathology Laboratory



Students Learning Generalpathology Practicals

#### Department Of Microbiology

#### Microbiology Laboratory



Students Learning Microbiology Practicals

#### Pre-Clinical Prosthodontics



Students Preparing Occlusal Rims

#### Department Of Conservative Dentistry & Endodontics





Students Working On Phantom Heads

# Department Of Oral Pathology & Microbiology

## Oral Pathology & Microbiology Laboratory



Students Learning Through TV Monitor Display Of Microscopic Slides



Crown And Bridge Pre-Clinical Laboratory

Crown Preparation In Process



# Ceramic Laboratory



Inside View

### Acrylic Laboratory



Acrylic Dentures Being Trimmed

#### Department Of Conservative