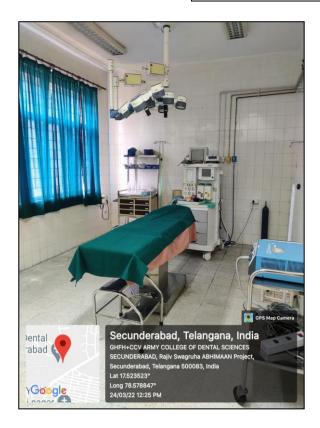

#### Minor Ot

Inside View

#### Major Ot

Inside View

Oral And Maxillofacial Surgery Laboratory

Students Learning Various Suturing Techniques on Suturing Pad

Seminar Room (Ict Enabled)

Seminar Being Taken By Postgraduate Students