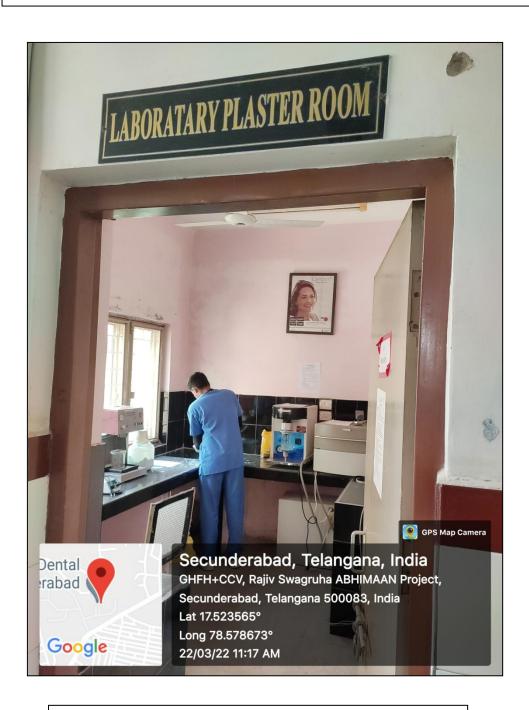

asting<br>Laboratory                                  | 01                        | 01               | NO                                      | YES                          | YES                              |
| 7          | Seminar Room                                           | 01                        | 01               | NO                                      | YES                          | NO                               |

# Undergraduate Clinic



#### Outside View



Inside View

# Postgraduate Clinic



# Outside View



Inside View

#### Seminar Room (Ict Enabled)



Postgraduate Student Presenting Seminar

# Pre-Clinical Conservative Dentistry Phantom Laboratory



Students Working on Phantom Heads

# Rvg Room



Students Focusing The Xray Machine Head

#### Plaster Room



Student Mixing Plaster

# **Casting Laboratory**



Student Monitoring the Casting Machine



Chennapur –CRPF Road , Jai Jawaharnagar Post, Secunderabad – 500 087, Telangana Ph: +914029708384, 9347411942

Website: <a href="www.acds.co.in">www.acds.co.in</a> Email: <a href="mailto:army\_c@rediffmail.com">army\_c@rediffmail.com</a> NAAC Accredited 'A' & Certified ISO 9001: 2015 & ISO 14001: 2015

|            | DEPARTMENT OF PUBLIC HEALTH DENTISTRY |                           |                  |                                         |                              |                                  |  |
|------------|---------------------------------------|---------------------------|------------------|-----------------------------------------|------------------------------|-------------