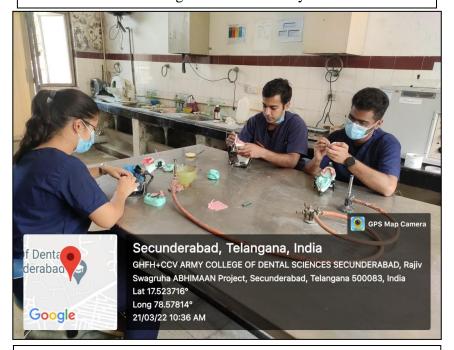

YES Clinic Crown and Bridge 7 Pre-01 01 NO NO YES Clinical Laboratory Dental Material 8 01 01 NO YES NO **Practical** Laboratory Pre-Clinical 9 01 01 NO YES NO Prosthodontics 10 Ceramic 01 01 NO YES YES Laboratory Cobalt 11 01 Chromium 01 NO YES YES Laboratory Acrylic 12 01 01 NO YES YES Laboratory 13 Seminar Room 01 01 NO YES NO

# **Department Of Prosthodontics & Dento-Facial Prosthetics**

# Undergraduate Clinic





Inside View

# **Department Of Prosthodontics & Dento-Facial Prosthetics**

#### Postgraduate Clinic



Outside & Inside View

# **Department Of Prosthodontics & Dento-Facial Prosthetics**

# Implantology Clinic



Outside & Inside View

### Geriatric Clinic



Outside & Inside View

### Seminar Room



Postgraduate Student Presenting Seminar

### Postgraduate Laboratory



Postgraduate Student Working In Lab

### **Undergraduate Laboratory**



Undergraduate Student Working In Lab

### **Pre-Clinical Prosthodontics**



**Students Preparing Occlusal Rims** 

### Crown And Bridge Pre-Clinical Laboratory



Crown Preparation In Process

### Dental Material Practical Laboratory



Undergraduate Student Learning to Manipulate the Various
Dental Materials

### Ceramic Laboratory



Outside View



Inside View



# **ARMY COLLEGE OF DENTAL SCIENCES**

Chennapur –CRPF Road , Jai Jawaharnagar Post, Secunderabad – 500 087, Telangana Ph: +914029708384, 9347411942

Website: <a href="www.acds.co.in">www.acds.co.in</a> Email: <a href="army\_c@rediffmail.com">army\_c@rediffmail.com</a>
NAAC Accredited 'A' & Certified ISO 9001: 2015 & ISO 14001: 2015

| DEPARTMENT OF PAE