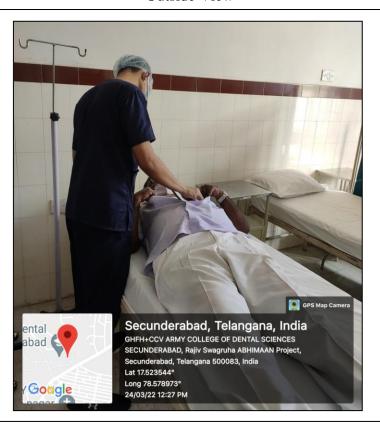

| 01                           | 01               | NO                                      | YES                          | NO                               |  |  |
| 8                                          | Seminar<br>Room                                         | 01                           | 01               | NO                                      | YES                          | NO                               |  |  |

# Undergraduate Clinic





Inside View

# Postgraduate Clinic





Inside View

#### Minor Ot





Inside View

#### Major Ot







Inside View

Oral And Maxillofacial Surgery Laboratory



Students Learning Various Suturing Techniques on Suturing Pad

Seminar Room (Ict Enabled)



Seminar Being Taken By Postgraduate Students

#### Male Ward





Inside View

#### Female Ward





Inside View

#### Advanced Simulation Surgical Skill Laboratory



#### **Basic Life Support Laboratory**



# Department of Prosthodontics &

**Dento-Facial Prosthetics** 



# ARMY COLLEGE OF DENTAL SCIENCES

Chennapur –CRPF Road , Jai Jawaharnagar Post, Secunderabad – 500 087, Telangana Ph: +914029708384, 9347411942

Website: <a href="www.acds.co.in">www.acds.co.in</a> Email: <a href="mailto:army\_c@rediffmail.com">army\_c@rediffmail.com</a>
NAAC Accredited 'A' & Certified ISO 9001: 2015 & ISO 14001: 2015

#### DEPARTMENT OF PROSTHODONTICS & DENTO-FACIAL PROSTHETICS **FACILITY FACILITY FACILITY REQD USED FOR USED USED FOR AVAILABI** SL. **FACILITY** NO. AS **PATIENT TEACHING** RESEARCH NO. LITY PER DCI CARE Dental chair -1 17 17 YES YES YES UG clinic