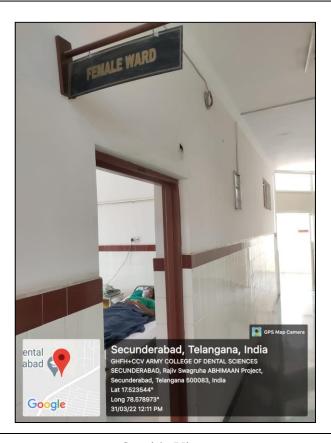

| 01               | NO                                      | YES                          | NO                               |  |  |
| 8                                          | Seminar<br>Room                                         | 01                           | 01               | NO                                      | YES                          | NO                               |  |  |

# Undergraduate Clinic





Inside View

# Postgraduate Clinic





Inside View

#### Minor Ot





Inside View

#### Major Ot







Inside View

Oral And Maxillofacial Surgery Laboratory



Students Learning Various Suturing Techniques on Suturing Pad

Seminar Room (Ict Enabled)



Seminar Being Taken By Postgraduate Students

#### Male Ward





Inside View

#### Female Ward





Inside View

#### Advanced Simulation Surgical Skill Laboratory



#### **Basic Life Support Laboratory**



# Department of Prosthodontics &

**Dento-Facial Prosthetics** 



# ARMY COLLEGE OF DENTAL SCIENCES

Chennapur –CRPF Road , Jai Jawaharnagar Post, Secunderabad – 500 087, Telangana Ph: +914029708384, 9347411942

Website: <a href="www.acds.co.in">www.acds.co.in</a> Email: <a href="mailto:army\_c@rediffmail.com">army\_c@rediffmail.com</a>
NAAC Accredited 'A' & Certified ISO 9001: 2015 & ISO 14001: 2015

#### DEPARTMENT OF PROSTHODONTICS & DENTO-FACIAL PROSTHETICS **FACILITY FACILITY FACILITY REQD USED FOR USED USED FOR AVAILABI** SL. **FACILITY** NO. AS **PATIENT TEACHING** RESEARCH NO. LITY PER DCI CARE Dental chair -1 17 17 YES YES YES UG clinic Dental chair -2 11 11 YES YES YE