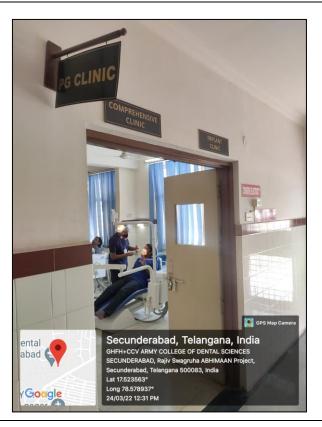

>Surgical skills<br>Laboratory | 01                           | 01               | NO                                      | YES                          | NO                               |  |  |
| 7                                          | Basic Life<br>Support<br>Laboratory                     | 01                           | 01               | NO                                      | YES                          | NO                               |  |  |
| 8                                          | Seminar<br>Room                                         | 01                           | 01               | NO                                      | YES                          | NO                               |  |  |

# Undergraduate Clinic





Inside View

# Postgraduate Clinic





Inside View

#### Minor Ot





Inside View

#### Major Ot







Inside View

Oral And Maxillofacial Surgery Laboratory



Students Learning Various Suturing Techniques on Suturing Pad

Seminar Room (Ict Enabled)



Seminar Being Taken By Postgraduate Students

#### Male Ward





Inside View

#### Female Ward





Inside View

#### Advanced Simulation Surgical Skill Laboratory



#### **Basic Life Support Laboratory**



# Department of Prosthodontics &

**Dento-Facial Prosthetics** 



# ARMY COLLEGE OF DENTAL SCIENCES

Chennapur –CRPF Road , Jai Jawaharnagar Post, Secunderabad – 500 087, Telangana Ph: +914029708384, 9347411942

Website: <a href="www.acds.co.in">www.acds.co.in</a> Email: <a href="mailto:army\_c@rediffmail.com">army\_c@rediffmail.com</a>
NAAC Accredited 'A' & Certifi