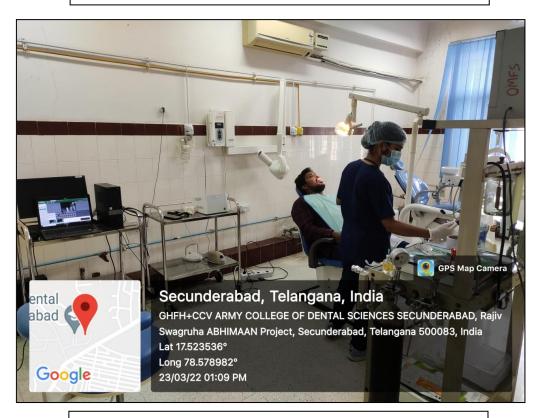

1                           | 01               | NO                                      | YES                          | NO                               |  |  |
| 7                                          | Basic Life<br>Support<br>Laboratory                     | 01                           | 01               | NO                                      | YES                          | NO                               |  |  |
| 8                                          | Seminar<br>Room                                         | 01                           | 01               | NO                                      | YES                          | NO                               |  |  |

# Undergraduate Clinic





Inside View

# Postgraduate Clinic





Inside View

#### Minor Ot





Inside View

#### Major Ot







Inside View

Oral And Maxillofacial Surgery Laboratory



Students Learning Various Suturing Techniques on Suturing Pad

Seminar Room (Ict Enabled)



Seminar Being Taken By Postgraduate Students

#### Male Ward





Inside View

#### Female Ward





Inside View

#### Advanced Simulation Surgical Skill Laboratory



#### **Basic Life Support Laboratory**



# Department of Prosthodontics &

**Dento-Facial Prosthetics** 



# ARMY COLLEGE OF DENTAL SCIENCES

Chennapur –CRPF Road , Jai Jawaharnagar Post, Secunderabad – 500 087, Telangana Ph: +914029708384, 9347411942

Website: <a href="www.acds.co.in">www.acds.co.in</a> Email: <a href="mailto:army\_c@rediffmail.com">army\_c@rediffmail.com</a>
NAAC Accredited 'A' & Certified ISO 9001: 2015 & ISO 14001: 201