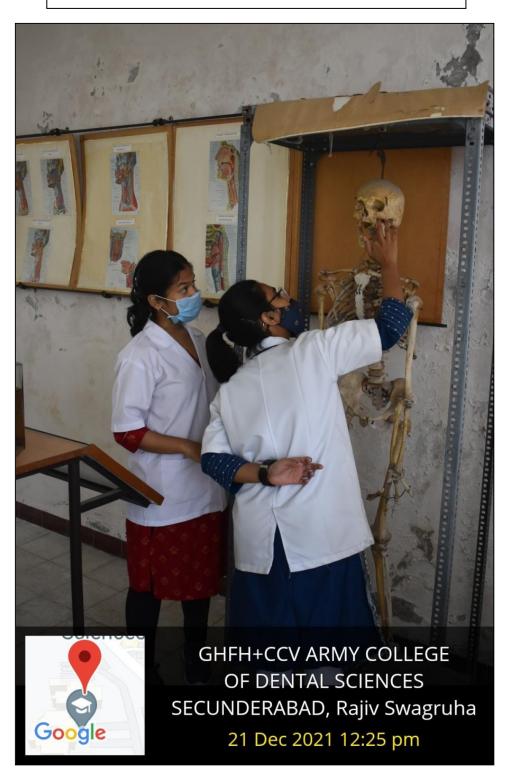

diffmail.com</a> NAAC Accredited 'A' & Certified ISO 9001: 2015 & ISO 14001: 2015

NO

YES

NO

#### DEPARTMENT OF HUMAN ANATOMY, EMBRYOLOGY, HISTOLOGY, MEDICAL **GENETICS FACILITY FACILITY FACILITY** USED **REQD USED FOR USED FOR AVAILABI** SL. NO. AS **FACILITY PATIENT** RESEARCH **TEACHING** NO. LITY PER DCI CARE Histology 1 01 01 NO NO YES Laboratory Cadaver 2 01 01 NO YES NO **Dissection Hall** Osteology 3 NO YES NO Laboratory

#### Department Of Human Anatomy, Embryology, Histology, Medical Genetics

# Histology Laboratory



Students Studying Microscopic Slides

# Department Of Human Anatomy, Embryology, Histology, Medical Genetics

#### Cadaver Dissection Hall



**Students Learning Cadaver Dissection** 

# Osteology Laboratory



Students Learning the Bony Landmarks

#### Museum



Students Studying the Skeleton

# Department Of Human Physiology

+



Chennapur –CRPF Road , Jai Jawaharnagar Post, Secunderabad – 500 087, Telangana Ph: +914029708384, 9347411942

Website: <a href="www.acds.co.in">www.acds.co.in</a> Email: <a href="army-c@rediffmail.com">army-c@rediffmail.com</a>
NAAC Accredited 'A' & Certified ISO 9001: 2015 & ISO 14001: 2015

|            | DEPARTMENT OF HUMAN PHYSIOLOGY |                           |                  |                                         |                              |                                  |  |
|------------|--------------------------------|---------------------------|------------------|-----------------------------------------|------------------------------|----------------------------------|--|
| SL.<br>NO. | FACIL