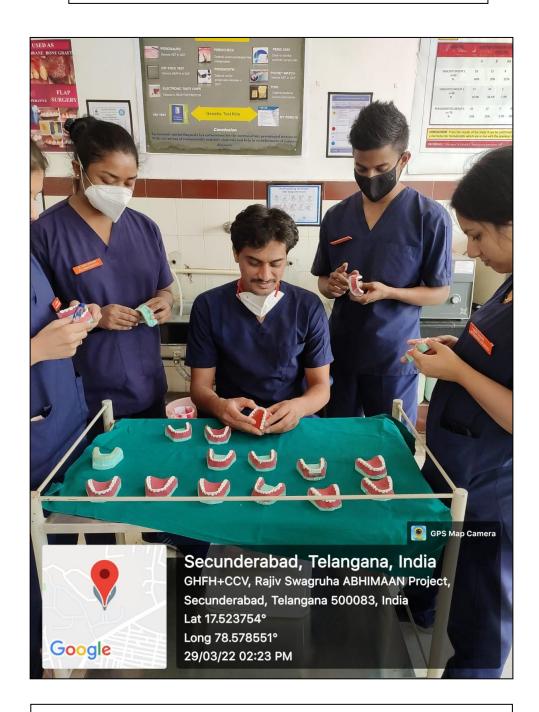

| YES                          | NO                               |  |
| 4                            | RVG Facility                              | 01                        | 01               | YES                                     | YES                          | YES                              |  |
| 5                            | Seminar Room                              |                           |                  | NO                                      | YES                          | NO                               |  |

## Department Of Periodontology

## Undergraduate Clinic



Outside View



Inside View

## Department Of Periodontology

### Postgraduate Clinic



Outside & Inside View

# Department Of Periodontology

# Periodontics Pre-Clinical Laboratory



Preclinical Gingival Cast Analysis

# Department Of Periodontology

#### Seminar Room (Ict Enabled)



Postgraduate Student Presenting Seminar

# Department Of Periodontology

# Rvg Room



Postgraduate Student Adjusting the Rvg Sensor

# Department of Conservative Dentistry



**Endodontics** 



Chennapur –CRPF Road , Jai Jawaharnagar Post, Secunderabad – 500 087, Telangana Ph: +914029708384, 9347411942

Website: <a href="www.acds.co.in">www.acds.co.in</a> Email: <a href="army\_c@rediffmail.com">army\_c@rediffmail.com</a>
NAAC Accredited 'A' & Certified ISO 9001: 2015 & ISO 14001: 2015

|            | DEPARTMENT OF CONSERVATIVE DENTISTRY & ENDODONTICS     |                           |                  |                                         |                              |