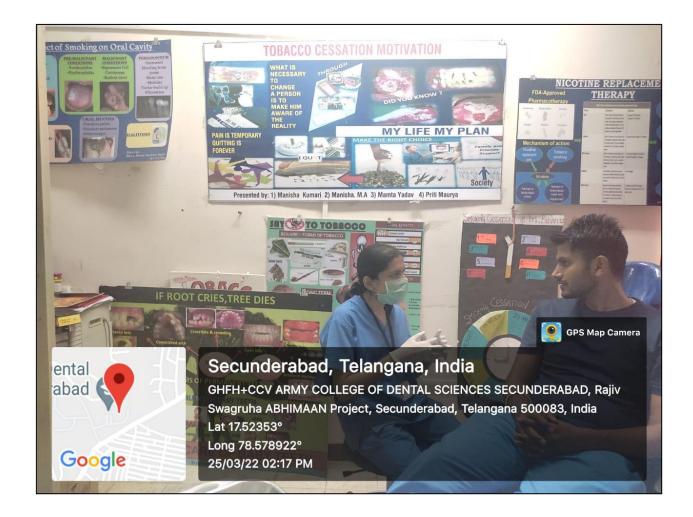

#### Tobacco Cessation Counselling Cell

Student Counseling the Patient About Ill Effects of Tobacco