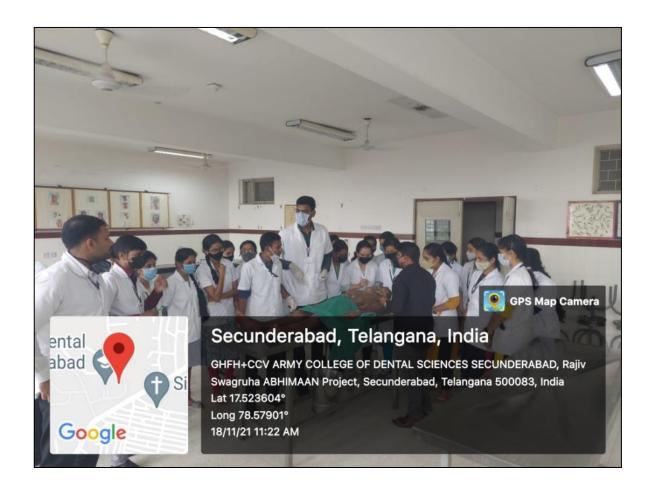

9347411942

Website: <a href="www.acds.co.in">www.acds.co.in</a> Email: <a href="mailto:army\_c@rediffmail.com">army\_c@rediffmail.com</a> NAAC Accredited 'A' & Certified ISO 9001: 2015 & ISO 14001: 2015

NO

YES

NO

#### DEPARTMENT OF HUMAN ANATOMY, EMBRYOLOGY, HISTOLOGY, MEDICAL **GENETICS FACILITY FACILITY FACILITY** USED **REQD USED FOR USED FOR AVAILABI** SL. NO. AS **FACILITY PATIENT** RESEARCH **TEACHING** NO. LITY PER DCI CARE Histology 1 01 01 NO NO YES Laboratory Cadaver 2 01 01 NO YES NO **Dissection Hall** Osteology 3 NO YES NO Laboratory

#### Department Of Human Anatomy, Embryology, Histology, Medical Genetics

# Histology Laboratory



Students Studying Microscopic Slides

# Department Of Human Anatomy, Embryology, Histology, Medical Genetics

#### Cadaver Dissection Hall



**Students Learning Cadaver Dissection** 

# Osteology Laboratory



Students Learning the Bony Landmarks

#### Museum



Students Studying the Skeleton

# Department Of Human Physiology

+



Chennapur –CRPF Road , Jai Jawaharnagar Post, Secunderabad – 500 087, Telangana Ph: +914029708384, 9347411942

Website: <a href="www.acds.co.in">www.acds.co.in</a> Email: <a href="army-c@rediffmail.com">army-c@rediffmail.com</a>
NAAC Accredited 'A' & Certified ISO 9001: 2015 & ISO 14001: 2015

|            | DEPARTMENT OF HUMAN PHYSIOLOGY |                           |                  |                                         |                              |                                  |  |
|------------|--------------------------------|---------------------------|------------------|----------