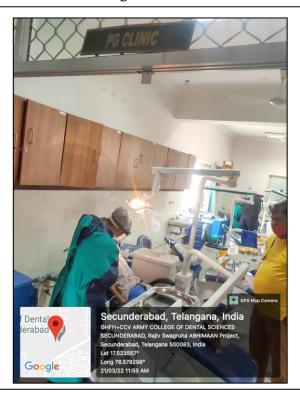

| Minor OT & Sedation Room    | 01                        | 01               | YES                                     | YES                          | YES                              |  |
| 8                                                   | Counseling<br>Room          | 01                        | 01               | YES                                     | YES                          | NO                               |  |
| 9                                                   | Seminar Room                | 01                        | 01               | NO                                      | YES                          | NO                               |  |

# Undergraduate Clinic



### Outside View



Inside View

# Postgraduate Clinic



## Outside View



Inside View

### Seminar Room



Postgraduate Student Presenting a Seminar

## Wet Laboratory



### Outside View



Inside View

### Wet Laboratory



Outside And Inside View

## Pre-Clinical Laboratory



Outside And Inside View

## Rvg Room



Postgraduate Student Adjusting the Rvg Sensor Inside Patients Mouth

### Minor Ot & Sedation Room



Outside And Inside View

### Counselling Room



Outside And Inside View



### ARMY COLLEGE OF DENTAL SCIENCES

Chennapur – CRPF Road , Jai Jawaharnagar Post, Secunderabad –  $500\,087$ , Telangana Ph: +914029708384, 9347411942

Website: <a href="www.acds.co.in">www.acds.co.in</a> Email: <a href="mailto:army\_c@rediffmail.com">army\_c@rediffmail.com</a>
NAAC Accredited 'A' & Certified ISO 9001: 2015 & ISO 14001: 2015

### DEPA