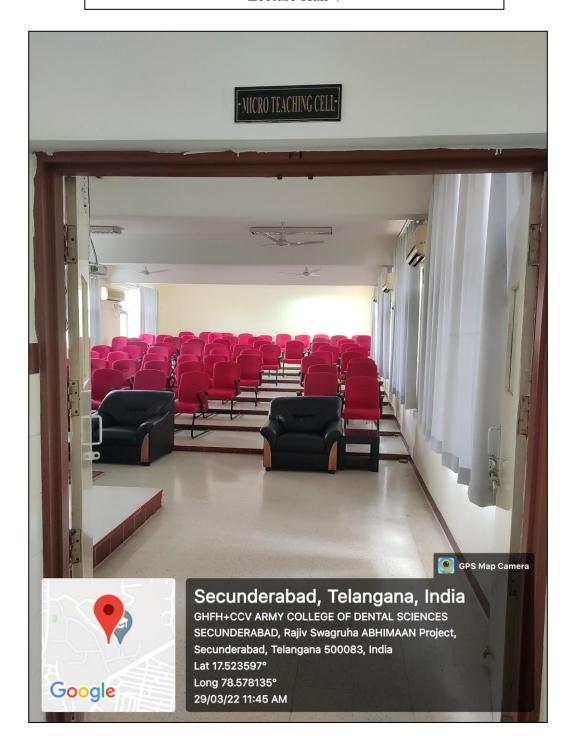

# Dr Koneru Taking Class For 1st Bds on Smartboard

1<sup>st</sup> Bds Master time Table

Outside View