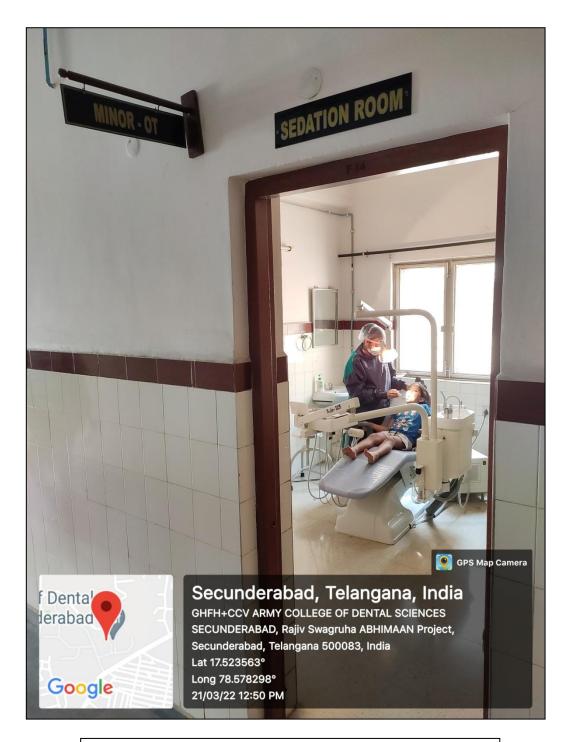

| YES                          | NO                               |  |
| 9                                                   | Seminar Room                | 01                        | 01               | NO                                      | YES                          | NO                               |  |

# Undergraduate Clinic



### Outside View



Inside View

# Postgraduate Clinic



## Outside View



Inside View

### Seminar Room



Postgraduate Student Presenting a Seminar

## Wet Laboratory



### Outside View



Inside View

### Wet Laboratory



Outside And Inside View

## Pre-Clinical Laboratory



Outside And Inside View

## Rvg Room



Postgraduate Student Adjusting the Rvg Sensor Inside Patients Mouth

### Minor Ot & Sedation Room



Outside And Inside View

### Counselling Room



Outside And Inside View



### ARMY COLLEGE OF DENTAL SCIENCES

Chennapur – CRPF Road , Jai Jawaharnagar Post, Secunderabad –  $500\,087$ , Telangana Ph: +914029708384, 9347411942

Website: <a href="www.acds.co.in">www.acds.co.in</a> Email: <a href="mailto:army\_c@rediffmail.com">army\_c@rediffmail.com</a>
NAAC Accredited 'A' & Certified ISO 9001: 2015 & ISO 14001: 2015

### DEPARTMENT OF ORTHODONTICS & DENTOFACIAL ORTHOPEDICS **FACILITY FACILITY FACILITY REQD USED FOR** USED **USED FOR AVAILABI** SL. **FACILITY** NO. AS **PATIENT TEACHING** RESEARCH NO. LITY PER DCI CARE Dental chair -1 9 9 YES YES YES UG clinic 2 Dental chair -8 9 YES YES YES PG clinic Orthodontics 3 01 Pre-clinical 01 NO YES NO Laboratory 4 01 01 NO YES NO PG Laboratory