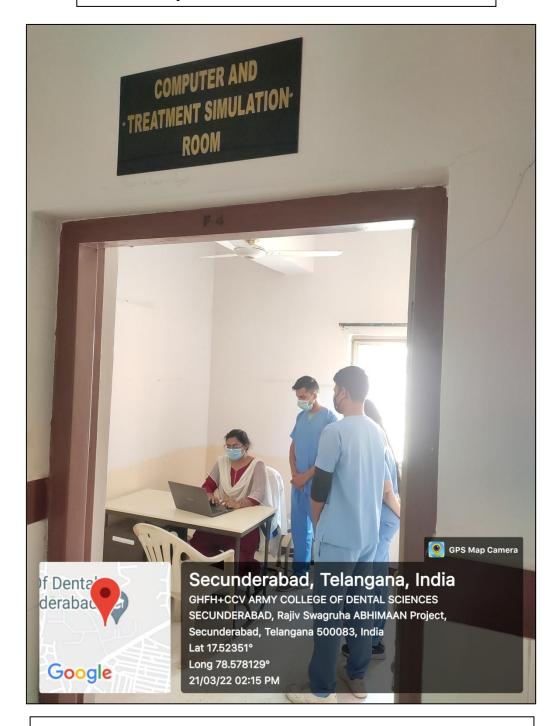

### Computer And Treatment Simulation Room

Students Learning the Process of Treatment Simulation