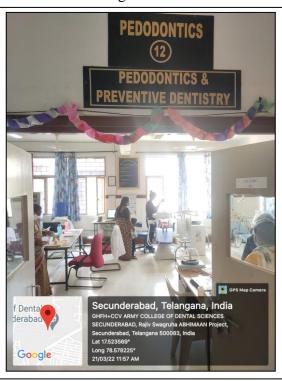

| NO                               |  |
| 7                                                   | Minor OT & Sedation Room    | 01                        | 01               | YES                                     | YES                          | YES                              |  |
| 8                                                   | Counseling<br>Room          | 01                        | 01               | YES                                     | YES                          | NO                               |  |
| 9                                                   | Seminar Room                | 01                        | 01               | NO                                      | YES                          | NO                               |  |

# Undergraduate Clinic



### Outside View



Inside View

# Postgraduate Clinic



## Outside View



Inside View

### Seminar Room



Postgraduate Student Presenting a Seminar

## Wet Laboratory



### Outside View



Inside View

### Wet Laboratory



Outside And Inside View

## Pre-Clinical Laboratory



Outside And Inside View

## Rvg Room



Postgraduate Student Adjusting the Rvg Sensor Inside Patients Mouth

### Minor Ot & Sedation Room



Outside And Inside View

### Counselling Room



Outside And Inside View



### ARMY COLLEGE OF DENTAL SCIENCES

Chennapur – CRPF Road , Jai Jawaharnagar Post, Secunderabad –  $500\,087$ , Telangana Ph: +914029708384, 9347411942

Website: <a href="www.acds.co.in">www.acds.co.in</a> Email: <a href="mailto:army\_c@rediffmail.com">army\_c@rediffmail.com</a>
NAAC Accredited