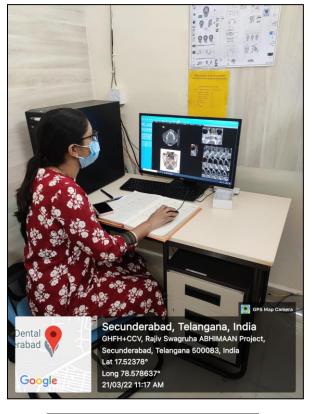

| OPG Room                  | 01                        | 01               | YES                                     | YES                          | YES                              |  |
| 5                                         | General X-<br>Ray Room    | 01                        | 01               | YES                                     | YES                          | NO                               |  |
| 6                                         | Dark Room                 | 01                        | 01               | NO                                      | YES                          | NO                               |  |

# Undergraduate Clinic



# Undergraduate Clinic



Inside View

# Oral Radiology Room



#### Cbct Room



#### Outside View





Inside View - Equipment

**Cbct Software** 

# Iopa Room





Inside View - Equipment

# Opg (Orthopantomograph) Room





Inside View - Equipment

# General X Ray Room



Outside & Inside View

#### Dark Room





# **ARMY COLLEGE OF DENTAL SCIENCES**

Chennapur –CRPF Road , Jai Jawaharnagar Post, Secunderabad – 500 087, Telangana Ph: +914029708384, 9347411942

Website: <a href="www.acds.co.in">www.acds.co.in</a> Email: <a href="mailto:army\_c@rediffmail.com">army\_c@rediffmail.com</a>
NAAC Accredited 'A' & Certified ISO 9001: 2015 & ISO 14001: 2015

| DEPARTMENT OF ORAL & MAXILLOFACIAL SURGERY |                                                         |                              |                  |                                         |                              |