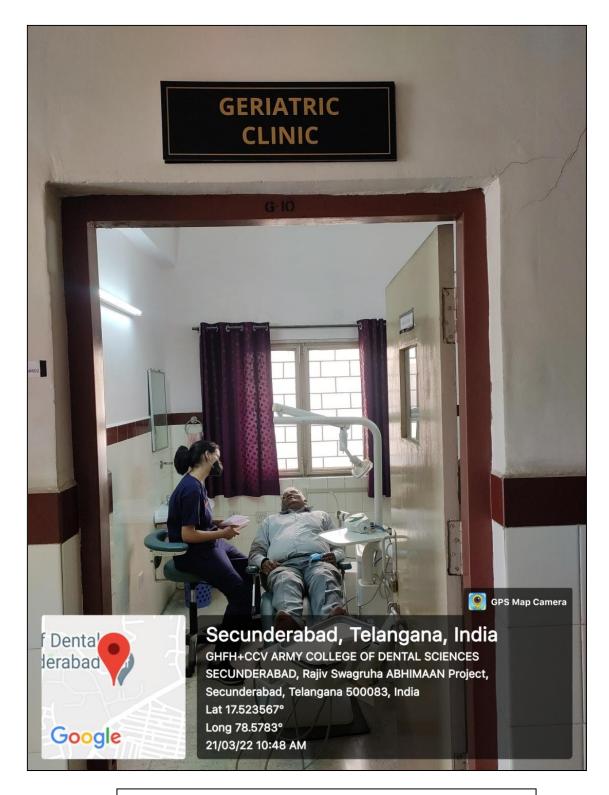

01 01 NO NO YES 4 01 01 NO YES YES PG Laboratory 5 Implantology 01 01 YES YES YES Clinic Geriatric 6 01 01 YES YES YES Clinic Crown and Bridge 7 Pre-01 01 NO NO YES Clinical Laboratory Dental Material 8 01 01 NO YES NO **Practical** Laboratory Pre-Clinical 9 01 01 NO YES NO Prosthodontics 10 Ceramic 01 01 NO YES YES Laboratory Cobalt 11 01 Chromium 01 NO YES YES Laboratory Acrylic 12 01 01 NO YES YES Laboratory 13 Seminar Room 01 01 NO YES NO

# **Department Of Prosthodontics & Dento-Facial Prosthetics**

# Undergraduate Clinic





Inside View

# **Department Of Prosthodontics & Dento-Facial Prosthetics**

#### Postgraduate Clinic



Outside & Inside View

# **Department Of Prosthodontics & Dento-Facial Prosthetics**

# Implantology Clinic



Outside & Inside View

### Geriatric Clinic



Outside & Inside View

### Seminar Room



Postgraduate Student Presenting Seminar

### Postgraduate Laboratory



Postgraduate Student Working In Lab

### **Undergraduate Laboratory**



Undergraduate Student Working In Lab

### **Pre-Clinical Prosthodontics**



**Students Preparing Occlusal Rims** 

### Crown And Bridge Pre-Clinical Laboratory



Crown Preparation In Process

### Dental Material Practical Laboratory



Undergraduate Student Learning to Manipulate the Various
Dental Materials

### Ceramic Laboratory



Outside View



Inside View



# **ARMY COLLEGE OF DENTAL SCIENCES**

Chennapur –CRPF Road , Jai Jawaharnagar Post, Secunderabad – 500 087, Telangana Ph: +914029708384, 9347411942

Website: <a href="www.acds.co.in">www.acds.co.in</a> Email: <a href="army\_c@rediffmail.co