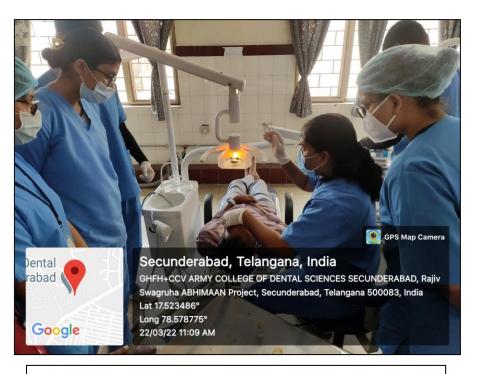

| YES                          | YES                              |
| 5          | Plaster Room                                           | 01                        | 01               | NO                                      | YES                          | YES                              |
| 6          | Casting<br>Laboratory                                  | 01                        | 01               | NO                                      | YES                          | YES                              |
| 7          | Seminar Room                                           | 01                        | 01               | NO                                      | YES                          | NO                               |

# Undergraduate Clinic



#### Outside View



Inside View

# Postgraduate Clinic



# Outside View



Inside View

#### Seminar Room (Ict Enabled)



Postgraduate Student Presenting Seminar

# Pre-Clinical Conservative Dentistry Phantom Laboratory



Students Working on Phantom Heads

# Rvg Room



Students Focusing The Xray Machine Head

#### Plaster Room



Student Mixing Plaster

# **Casting Laboratory**



Student Monitoring the Casting Machine



Chennapur –CRPF Road , Jai Jawaharnagar Post, Secunderabad – 500 087, Telangana Ph: +914029708384, 9347411942

Website: <a href="www.acds.co.in">www.acds.co.in</a> Email: <a href="mailto:army\_c@rediffmail.com">army\_c@rediffmail.com</a> NAAC Accredited 'A' & Certified ISO 9001: 2015 & ISO 14001: 2015

|            | DEPARTMENT OF PUBLIC HEALTH DENTISTRY |                           |