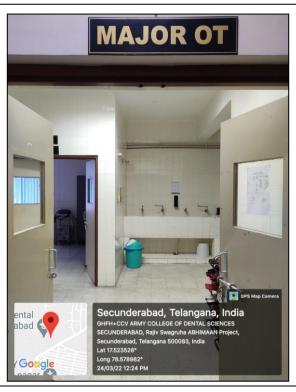

#### Major Ot

Inside View

Oral And Maxillofacial Surgery Laboratory

Students Learning Various Suturing Techniques on Suturing Pad

Seminar Room (Ict Enabled)

Seminar Being Taken By Postgraduate Students