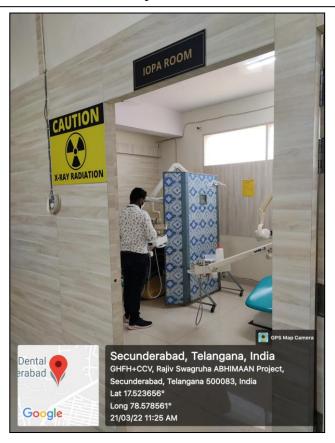

| 01               | YES                                     | YES                          | YES                              |  |
| 5                                         | General X-<br>Ray Room    | 01                        | 01               | YES                                     | YES                          | NO                               |  |
| 6                                         | Dark Room                 | 01                        | 01               | NO                                      | YES                          | NO                               |  |

# Undergraduate Clinic



# Undergraduate Clinic



Inside View

# Oral Radiology Room



#### Cbct Room



#### Outside View





Inside View - Equipment

**Cbct Software** 

# Iopa Room





Inside View - Equipment

# Opg (Orthopantomograph) Room





Inside View - Equipment

# General X Ray Room



Outside & Inside View

#### Dark Room





# **ARMY COLLEGE OF DENTAL SCIENCES**

Chennapur –CRPF Road , Jai Jawaharnagar Post, Secunderabad – 500 087, Telangana Ph: +914029708384, 9347411942

Website: <a href="www.acds.co.in">www.acds.co.in</a> Email: <a href="mailto:army\_c@rediffmail.com">army\_c@rediffmail.com</a>
NAAC Accredited 'A' & Certified ISO 9001: 2015 & ISO 14001: 2015

| DEPARTMENT OF ORAL & MAXILLOFACIAL SURGERY |                                                         |                              |                  |                                         |                              |                                  |  |  |
|------------------------------