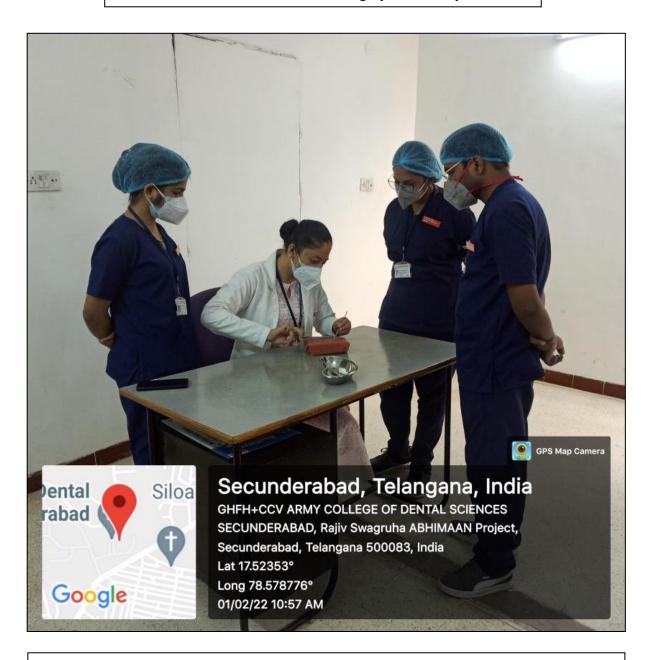

ES                          | NO                               |  |  |
| 7                                          | Basic Life<br>Support<br>Laboratory                     | 01                           | 01               | NO                                      | YES                          | NO                               |  |  |
| 8                                          | Seminar<br>Room                                         | 01                           | 01               | NO                                      | YES                          | NO                               |  |  |

# Undergraduate Clinic





Inside View

# Postgraduate Clinic





Inside View

#### Minor Ot





Inside View

#### Major Ot







Inside View

Oral And Maxillofacial Surgery Laboratory



Students Learning Various Suturing Techniques on Suturing Pad

Seminar Room (Ict Enabled)



Seminar Being Taken By Postgraduate Students

#### Male Ward





Inside View

#### Female Ward





Inside View

#### Advanced Simulation Surgical Skill Laboratory



#### **Basic Life Support Laboratory**



# Department of Prosthodontics &

**Dento-Facial Prosthetics** 



# ARMY COLLEGE OF DENTAL SCIENCES

Chennapur –CRPF Road , Jai Jawaharnagar Post, Secunderabad – 500 087, Telangana Ph: +914029708384, 9347411942

Website: <a href="www.acds.co.in">www.acds.co.in</a> Email: <a href="mailto:army\_c@rediffmail.com">army\_c@rediffmail.com</a>
NAAC Accredited 'A' & Certified ISO 9001: 2015 & ISO 14001: 2015

#### DEPARTMENT OF PROSTHODONTICS & DENTO-FACIAL PROSTHETICS **FACILITY FACILITY FACILITY