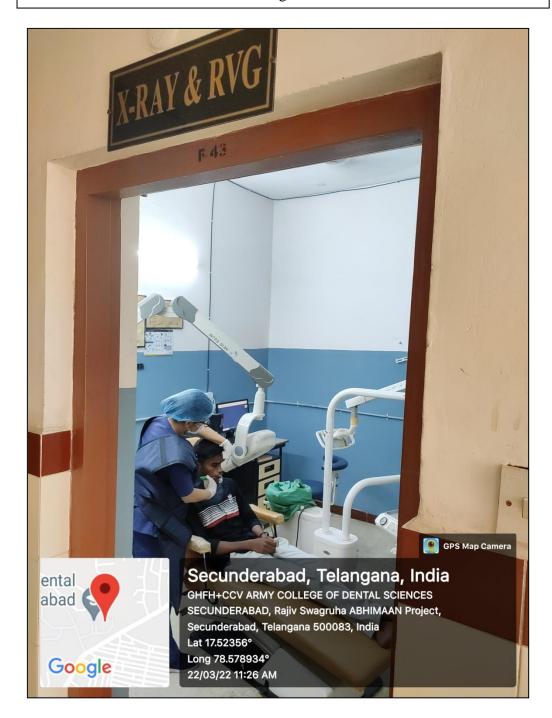

| YES                              |
| 6          | Casting<br>Laboratory                                  | 01                        | 01               | NO                                      | YES                          | YES                              |
| 7          | Seminar Room                                           | 01                        | 01               | NO                                      | YES                          | NO                               |

# Undergraduate Clinic



#### Outside View



Inside View

# Postgraduate Clinic



# Outside View



Inside View

#### Seminar Room (Ict Enabled)



Postgraduate Student Presenting Seminar

# Pre-Clinical Conservative Dentistry Phantom Laboratory



Students Working on Phantom Heads

# Rvg Room



Students Focusing The Xray Machine Head

#### Plaster Room



Student Mixing Plaster

# **Casting Laboratory**



Student Monitoring the Casting Machine



Chennapur –CRPF Road , Jai Jawaharnagar Post, Secunderabad – 500 087, Telangana Ph: +914029708384, 9347411942

Website: <a href="www.acds.co.in">www.acds.co.in</a> Email: <a href="mailto:army\_c@rediffmail.com">army\_c@rediffmail.com</a> NAAC Accredited 'A' & Certified ISO 9001: 2015 & ISO 14001: 2015

|            | DEPARTMENT OF PUBLIC HEALTH DENTISTRY |                           |                  |                                         |                              |                                  |  |
|------------|---------------------------------------|---------------------------|------------------|------------------------