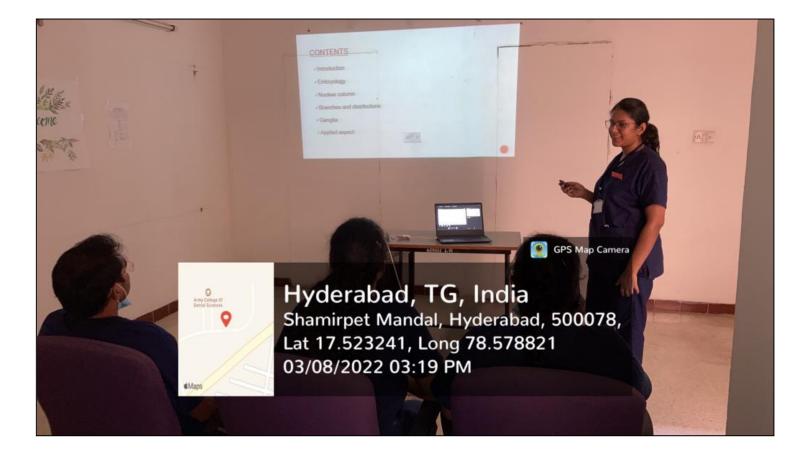

| Basic Life<br>Support<br>Laboratory                     | 01                           | 01               | NO                                      | YES                          | NO                               |  |  |
| 8                                          | Seminar<br>Room                                         | 01                           | 01               | NO                                      | YES                          | NO                               |  |  |

# Undergraduate Clinic





Inside View

# Postgraduate Clinic





Inside View

#### Minor Ot





Inside View

#### Major Ot







Inside View

Oral And Maxillofacial Surgery Laboratory



Students Learning Various Suturing Techniques on Suturing Pad

Seminar Room (Ict Enabled)



Seminar Being Taken By Postgraduate Students

#### Male Ward





Inside View

#### Female Ward





Inside View

#### Advanced Simulation Surgical Skill Laboratory



#### **Basic Life Support Laboratory**



# Department of Prosthodontics &

**Dento-Facial Prosthetics** 



# ARMY COLLEGE OF DENTAL SCIENCES

Chennapur –CRPF Road , Jai Jawaharnagar Post, Secunderabad – 500 087, Telangana Ph: +914029708384, 9347411942

Website: <a href="www.acds.co.in">www.acds.co.in</a> Email: <a href="mailto:army\_c@rediffmail.com">army\_c@rediffmail.com</a>
NAAC Accredited 'A' & Certified ISO 9001: 2015 & ISO 14001: 2015

#### DEPARTMENT OF PROSTHODONTICS & DENTO-FACIAL PROSTHETICS **FACILITY FACILITY FACILITY REQD USED FOR USED USED FOR AVAILABI** SL. **FACILITY** NO. AS **PATIENT TEACHING** RESEARCH