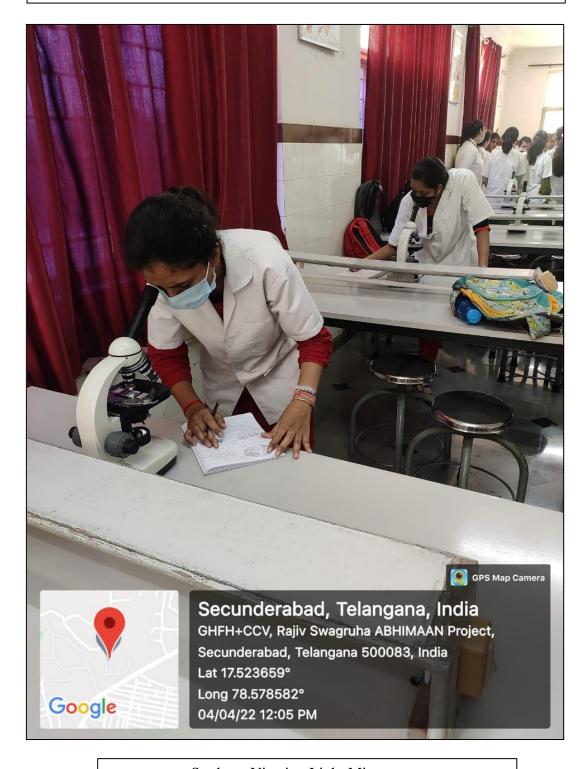

NAAC Accredited 'A' & Certified ISO 9001 : 2015 & ISO 14001 : 2015

|         | DEPARTMENT OF MICROBIOLOGY |  |  |  |  |  |
|---------|----------------------------|--|--|--|--|--|
| SL. NO. | FACILITIES AVAILABLE       |  |  |  |  |  |
| 1       | MICROBIOLOGY LABORATORY    |  |  |  |  |  |

Students Learning Microbiology Practical's

Principal
Army College Of Dental Sciences