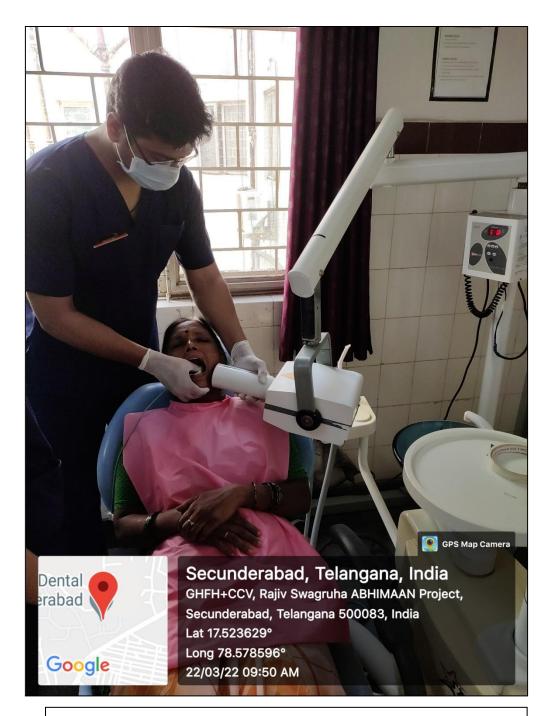

# Oral Radiology Room

# Iopa Room

Inside View - Equipment

# Opg (Orthopantomograph) Room

Inside View - Equipment