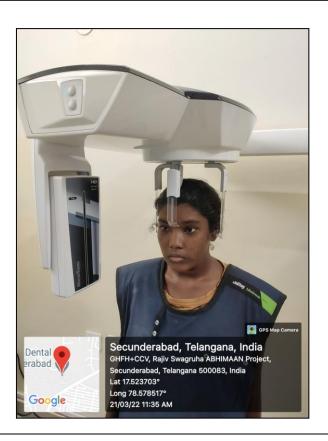

| YES                          | YES                              |  |
| 5                                         | General X-<br>Ray Room    | 01                        | 01               | YES                                     | YES                          | NO                               |  |
| 6                                         | Dark Room                 | 01                        | 01               | NO                                      | YES                          | NO                               |  |

# Undergraduate Clinic



# Undergraduate Clinic



Inside View

# Oral Radiology Room



#### Cbct Room



#### Outside View





Inside View - Equipment

**Cbct Software** 

# Iopa Room





Inside View - Equipment

# Opg (Orthopantomograph) Room





Inside View - Equipment

# General X Ray Room



Outside & Inside View

#### Dark Room





# **ARMY COLLEGE OF DENTAL SCIENCES**

Chennapur –CRPF Road , Jai Jawaharnagar Post, Secunderabad – 500 087, Telangana Ph: +914029708384, 9347411942

Website: <a href="www.acds.co.in">www.acds.co.in</a> Email: <a href="mailto:army\_c@rediffmail.com">army\_c@rediffmail.com</a>
NAAC Accredited 'A' & Certified ISO 9001: 2015 & ISO 14001: 2015

| DEPARTMENT OF ORAL & MAXILLOFACIAL SURGERY |                                                         |                              |                  |                                         |                              |                                  |  |  |
|--------------------------------------------|------------------------------------------------