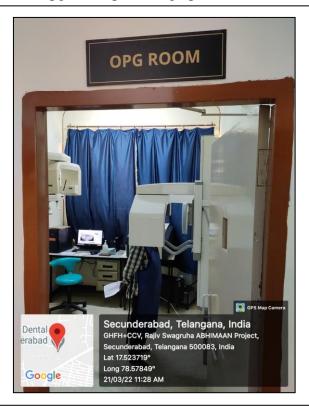

| YES                          | YES                              |  |
| 5                                         | General X-<br>Ray Room    | 01                        | 01               | YES                                     | YES                          | NO                               |  |
| 6                                         | Dark Room                 | 01                        | 01               | NO                                      | YES                          | NO                               |  |

# Undergraduate Clinic



# Undergraduate Clinic



Inside View

# Oral Radiology Room



#### Cbct Room



#### Outside View





Inside View - Equipment

**Cbct Software** 

# Iopa Room





Inside View - Equipment

# Opg (Orthopantomograph) Room





Inside View - Equipment

# General X Ray Room



Outside & Inside View

#### Dark Room





# **ARMY COLLEGE OF DENTAL SCIENCES**

Chennapur –CRPF Road , Jai Jawaharnagar Post, Secunderabad – 500 087, Telangana Ph: +914029708384, 9347411942

Website: <a href="www.acds.co.in">www.acds.co.in</a> Email: <a href="mailto:army\_c@rediffmail.com">army\_c@rediffmail.com</a>
NAAC Accredited 'A' & Certified ISO 9001: 2015 & ISO 14001: 2015

| DEPARTMENT OF ORAL & MAXILLOFACIAL SURGERY |                                                         |                              |                  |                                         |                              |                                  |  |  |
|--------------------------------------------|----------------------------------------------