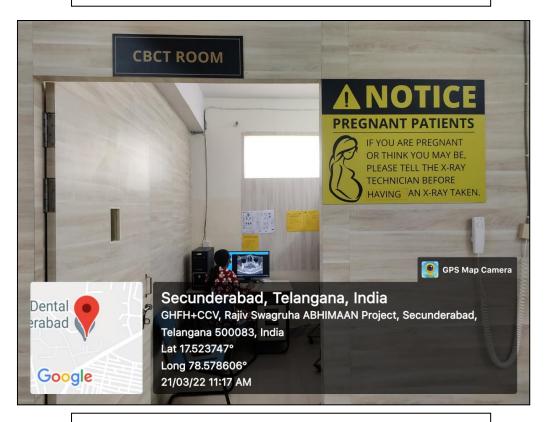

| OPG Room                  | 01                        | 01               | YES                                     | YES                          | YES                              |  |
| 5                                         | General X-<br>Ray Room    | 01                        | 01               | YES                                     | YES                          | NO                               |  |
| 6                                         | Dark Room                 | 01                        | 01               | NO                                      | YES                          | NO                               |  |

# Undergraduate Clinic



# Undergraduate Clinic



Inside View

# Oral Radiology Room



#### Cbct Room



#### Outside View





Inside View - Equipment

**Cbct Software** 

# Iopa Room





Inside View - Equipment

# Opg (Orthopantomograph) Room





Inside View - Equipment

# General X Ray Room



Outside & Inside View

#### Dark Room





# **ARMY COLLEGE OF DENTAL SCIENCES**

Chennapur –CRPF Road , Jai Jawaharnagar Post, Secunderabad – 500 087, Telangana Ph: +914029708384, 9347411942

Website: <a href="www.acds.co.in">www.acds.co.in</a> Email: <a href="mailto:army\_c@rediffmail.com">army\_c@rediffmail.com</a>
NAAC Accredited 'A' & Certified ISO 9001: 2015 & ISO 14001: 2015

| DEPARTMENT OF ORAL & MAXILLOFACIAL SURGERY |                                                         |                              |                  |                                         |