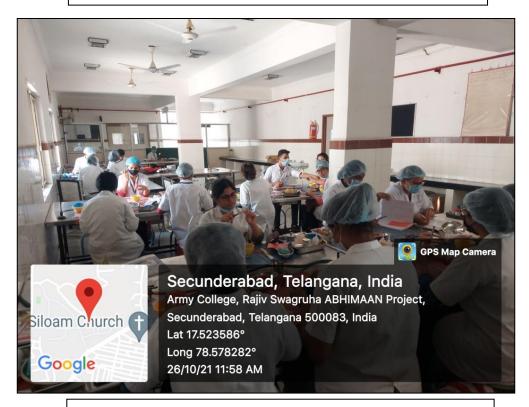

NO YES NO Prosthodontics 10 Ceramic 01 01 NO YES YES Laboratory Cobalt 11 01 Chromium 01 NO YES YES Laboratory Acrylic 12 01 01 NO YES YES Laboratory 13 Seminar Room 01 01 NO YES NO

# **Department Of Prosthodontics & Dento-Facial Prosthetics**

# Undergraduate Clinic





Inside View

# **Department Of Prosthodontics & Dento-Facial Prosthetics**

#### Postgraduate Clinic



Outside & Inside View

# **Department Of Prosthodontics & Dento-Facial Prosthetics**

# Implantology Clinic



Outside & Inside View

### Geriatric Clinic



Outside & Inside View

### Seminar Room



Postgraduate Student Presenting Seminar

### Postgraduate Laboratory



Postgraduate Student Working In Lab

### **Undergraduate Laboratory**



Undergraduate Student Working In Lab

### **Pre-Clinical Prosthodontics**



**Students Preparing Occlusal Rims** 

### Crown And Bridge Pre-Clinical Laboratory



Crown Preparation In Process

### Dental Material Practical Laboratory



Undergraduate Student Learning to Manipulate the Various
Dental Materials

### Ceramic Laboratory



Outside View



Inside View



# **ARMY COLLEGE OF DENTAL SCIENCES**

Chennapur –CRPF Road , Jai Jawaharnagar Post, Secunderabad – 500 087, Telangana Ph: +914029708384, 9347411942

Website: <a href="www.acds.co.in">www.acds.co.in</a> Email: <a href="army\_c@rediffmail.com">army\_c@rediffmail.com</a>
NAAC Accredited 'A' & Certified ISO 9001: 2015 & ISO 14001: 2015

| DEPARTMENT OF PAEDODONTICS AND PREVENTIVE DENTISTRY |                             |                           |                  |