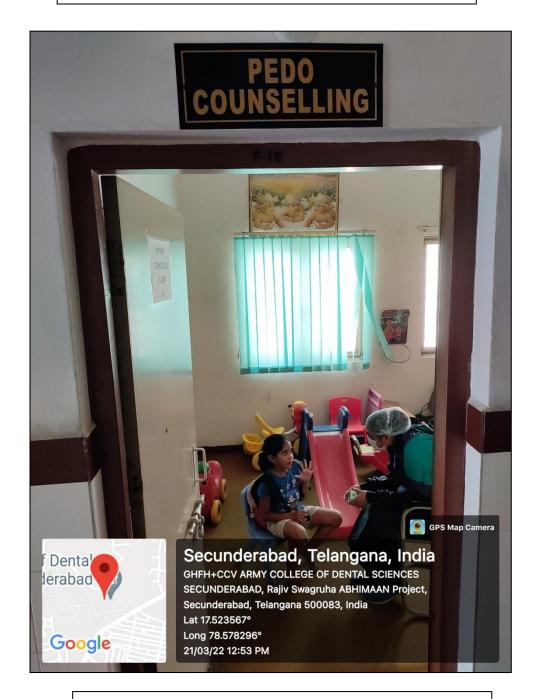

| NO                               |  |
| 9                                                   | Seminar Room                | 01                        | 01               | NO                                      | YES                          | NO                               |  |

# Undergraduate Clinic



### Outside View



Inside View

# Postgraduate Clinic



## Outside View



Inside View

### Seminar Room



Postgraduate Student Presenting a Seminar

## Wet Laboratory



### Outside View



Inside View

### Wet Laboratory



Outside And Inside View

## Pre-Clinical Laboratory



Outside And Inside View

## Rvg Room



Postgraduate Student Adjusting the Rvg Sensor Inside Patients Mouth

### Minor Ot & Sedation Room



Outside And Inside View

### Counselling Room



Outside And Inside View



### ARMY COLLEGE OF DENTAL SCIENCES

Chennapur – CRPF Road , Jai Jawaharnagar Post, Secunderabad –  $500\,087$ , Telangana Ph: +914029708384, 9347411942

Website: <a href="www.acds.co.in">www.acds.co.in</a> Email: <a href="mailto:army\_c@rediffmail.com">army\_c@rediffmail.com</a>
NAAC Accredited 'A' & Certified ISO 9001: 2015 & ISO 14001: 2015

### DEPARTMENT OF ORTHODONTICS & DENTOFACIAL ORTHOPEDICS **FACILITY FACILITY FACILITY REQD USED FOR** USED **USED FOR AVAILABI** SL. **FACILITY** NO. AS **PATIENT TEACHING** RESEARCH NO. LITY PER DCI CARE Dental chair -1 9 9 YES YES YES UG clinic 2 Dental chair -8 9 YES YES YES PG clinic Orthodontics 3 01 Pre-clinical 01 NO YES NO Laboratory 4 01 01 NO YES NO PG Laboratory Cephalometric 5 01 01 NO YES YES s Room Computer