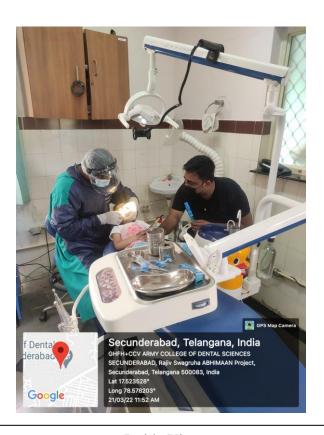

| Minor OT & Sedation Room    | 01                        | 01               | YES                                     | YES                          | YES                              |  |
| 8                                                   | Counseling<br>Room          | 01                        | 01               | YES                                     | YES                          | NO                               |  |
| 9                                                   | Seminar Room                | 01                        | 01               | NO                                      | YES                          | NO                               |  |

# Undergraduate Clinic



### Outside View



Inside View

# Postgraduate Clinic



## Outside View



Inside View

### Seminar Room



Postgraduate Student Presenting a Seminar

## Wet Laboratory



### Outside View



Inside View

### Wet Laboratory



Outside And Inside View

## Pre-Clinical Laboratory



Outside And Inside View

## Rvg Room



Postgraduate Student Adjusting the Rvg Sensor Inside Patients Mouth

### Minor Ot & Sedation Room



Outside And Inside View

### Counselling Room



Outside And Inside View



### ARMY COLLEGE OF DENTAL SCIENCES

Chennapur – CRPF Road , Jai Jawaharnagar Post, Secunderabad –  $500\,087$ , Telangana Ph: +914029708384, 9347411942

Website: <a href="www.acds.co.in">www.acds.co.in</a> Email: <a href="mailto:army\_c@rediffmail.com">army\_c@rediffmail.com</a>
NAAC Accredited 'A' & Certified ISO 9001: 2015 & ISO 14001: 2015

### DEPARTMENT OF ORTHODONT