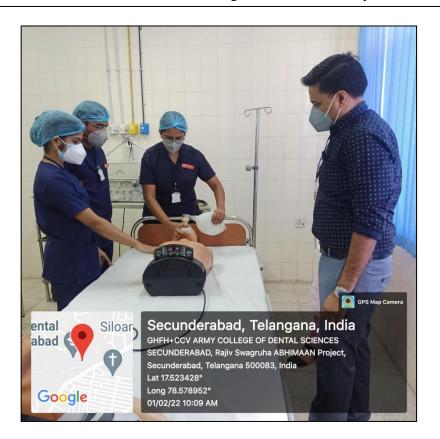

| YES                          | NO                               |  |  |
| 8                                          | Seminar<br>Room                                         | 01                           | 01               | NO                                      | YES                          | NO                               |  |  |

# Undergraduate Clinic





Inside View

# Postgraduate Clinic





Inside View

#### Minor Ot





Inside View

#### Major Ot







Inside View

Oral And Maxillofacial Surgery Laboratory



Students Learning Various Suturing Techniques on Suturing Pad

Seminar Room (Ict Enabled)



Seminar Being Taken By Postgraduate Students

#### Male Ward





Inside View

#### Female Ward





Inside View

#### Advanced Simulation Surgical Skill Laboratory



#### **Basic Life Support Laboratory**



# Department of Prosthodontics &

**Dento-Facial Prosthetics** 



# ARMY COLLEGE OF DENTAL SCIENCES

Chennapur –CRPF Road , Jai Jawaharnagar Post, Secunderabad – 500 087, Telangana Ph: +914029708384, 9347411942

Website: <a href="www.acds.co.in">www.acds.co.in</a> Email: <a href="mailto:army\_c@rediffmail.com">army\_c@rediffmail.com</a>
NAAC Accredited 'A' & Certified ISO 9001: 2015 & ISO 14001: 2015

#### DEPARTMENT OF PROSTHODONTICS & DENTO-FACIAL PROSTHETICS **FACILITY FACILITY FACILITY REQD USED FOR USED USED FOR AVAILABI** SL. **FACILITY** NO. AS **PATIENT TEACHING** RESEARCH NO. LITY PER DCI CARE Dental chair -1 17 17 YES YES YES UG clinic Dental chair -2 11 11 YES YES YES PG clinic 3 **UG** Laboratory 01 01 NO NO YES 4 01 01 NO YES YES PG