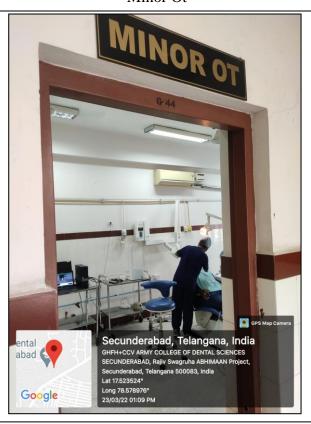

01                           | 01               | NO                                      | YES                          | NO                               |  |  |
| 7                                          | Basic Life<br>Support<br>Laboratory                     | 01                           | 01               | NO                                      | YES                          | NO                               |  |  |
| 8                                          | Seminar<br>Room                                         | 01                           | 01               | NO                                      | YES                          | NO                               |  |  |

# Undergraduate Clinic





Inside View

# Postgraduate Clinic





Inside View

#### Minor Ot





Inside View

#### Major Ot







Inside View

Oral And Maxillofacial Surgery Laboratory



Students Learning Various Suturing Techniques on Suturing Pad

Seminar Room (Ict Enabled)



Seminar Being Taken By Postgraduate Students

#### Male Ward





Inside View

#### Female Ward





Inside View

#### Advanced Simulation Surgical Skill Laboratory



#### **Basic Life Support Laboratory**



# Department of Prosthodontics &

**Dento-Facial Prosthetics** 



# ARMY COLLEGE OF DENTAL SCIENCES

Chennapur –CRPF Road , Jai Jawaharnagar Post, Secunderabad – 500 087, Telangana Ph: +914029708384, 9347411942

Website: <a href="www.acds.co.in">www.acds.co.in</a> Email: <a href="mailto:army\_c@rediffmail.com">army\_c@rediffmail.com</a>
NAAC Accredited 'A' & Certified ISO 9001: 2015 & ISO 14001: 2