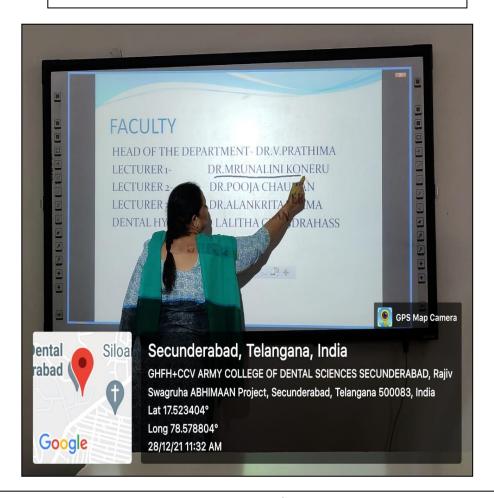

# Dr Koneru Taking Class For 1st Bds on Smartboard



1<sup>st</sup> Bds Master time Table



Outside View



# Dr Jois Taking Class For 2<sup>nd</sup> Bds on Smartboard

| Issue No.: 01 Issue Date:                   | LEARN TOR                                    | Page No:                                  |                                                                                                                                                                                                                                    |                                                       |                                                                              |                                                                                      |                  |  |
|--------------