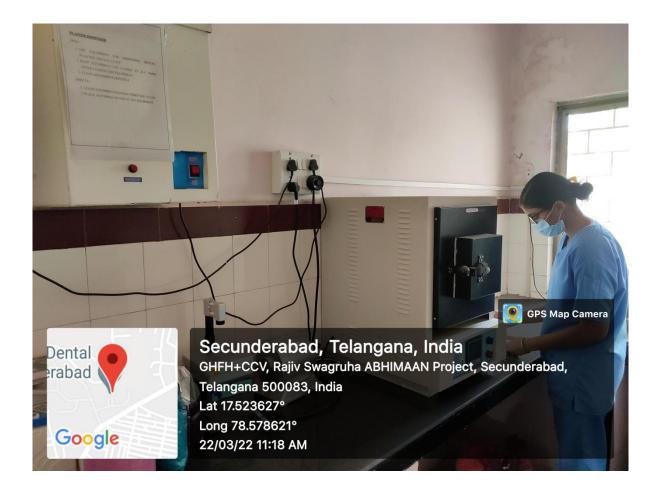

# **Casting Laboratory**

Student Monitoring the Casting Machine

Chennapur –CRPF Road , Jai Jawaharnagar Post, Secunderabad – 500 087, Telangana Ph: +914029708384, 9347411942

Website: <a href="www.acds.co.in">www.acds.co.in</a> Email: <a href="mailto:army\_c@rediffmail.com">army\_c@rediffmail.com</a> NAAC Accredited 'A' & Certified ISO 9001: 2015 & ISO 14001: 2015