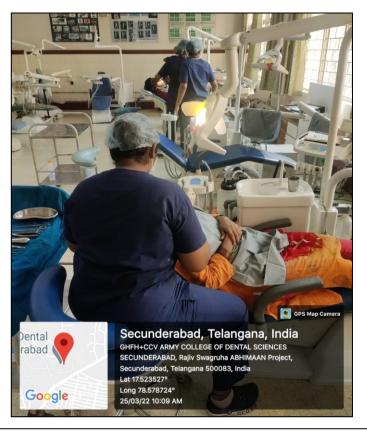

| Advanced<br>Simulation<br>Surgical skills<br>Laboratory | 01                           | 01               | NO                                      | YES                          | NO                               |  |  |
| 7                                          | Basic Life<br>Support<br>Laboratory                     | 01                           | 01               | NO                                      | YES                          | NO                               |  |  |
| 8                                          | Seminar<br>Room                                         | 01                           | 01               | NO                                      | YES                          | NO                               |  |  |

# Undergraduate Clinic





Inside View

# Postgraduate Clinic





Inside View

#### Minor Ot





Inside View

#### Major Ot







Inside View

Oral And Maxillofacial Surgery Laboratory



Students Learning Various Suturing Techniques on Suturing Pad

Seminar Room (Ict Enabled)



Seminar Being Taken By Postgraduate Students

#### Male Ward





Inside View

#### Female Ward





Inside View

#### Advanced Simulation Surgical Skill Laboratory



#### **Basic Life Support Laboratory**



# Department of Prosthodontics &

**Dento-Facial Prosthetics** 



# ARMY COLLEGE OF DENTAL SCIENCES

Chennapur –CRPF Road , Jai Jawaharnagar Post, Secunderabad – 500 087, Telangana Ph: +914029708384, 9347411942

Website: <a href="www.acds.co.in">www.acds.co.in</a> Email: <a href="mailto:army\_c@rediffmail.com">army\_c@rediffmail