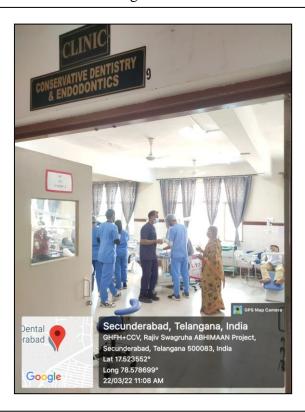

| YES                          | YES                              |
| 5          | Plaster Room                                           | 01                        | 01               | NO                                      | YES                          | YES                              |
| 6          | Casting<br>Laboratory                                  | 01                        | 01               | NO                                      | YES                          | YES                              |
| 7          | Seminar Room                                           | 01                        | 01               | NO                                      | YES                          | NO                               |

# Undergraduate Clinic



#### Outside View



Inside View

# Postgraduate Clinic



# Outside View



Inside View

#### Seminar Room (Ict Enabled)



Postgraduate Student Presenting Seminar

# Pre-Clinical Conservative Dentistry Phantom Laboratory



Students Working on Phantom Heads

# Rvg Room



Students Focusing The Xray Machine Head

#### Plaster Room



Student Mixing Plaster

# **Casting Laboratory**



Student Monitoring the Casting Machine



Chennapur –CRPF Road , Jai Jawaharnagar Post, Secunderabad – 500 087, Telangana Ph: +914029708384, 9347411942

Website: <a href="www.acds.co.in">www.acds.co.in</a> Email: <a href="mailto:army\_c@rediffmail.com">army\_c@rediffmail.com</a> NAAC Accredited 'A' & Certified ISO 9001: 2015 & ISO 14001: 2015

|            | DEPARTMENT OF PUBLIC HEALTH DENTISTRY |