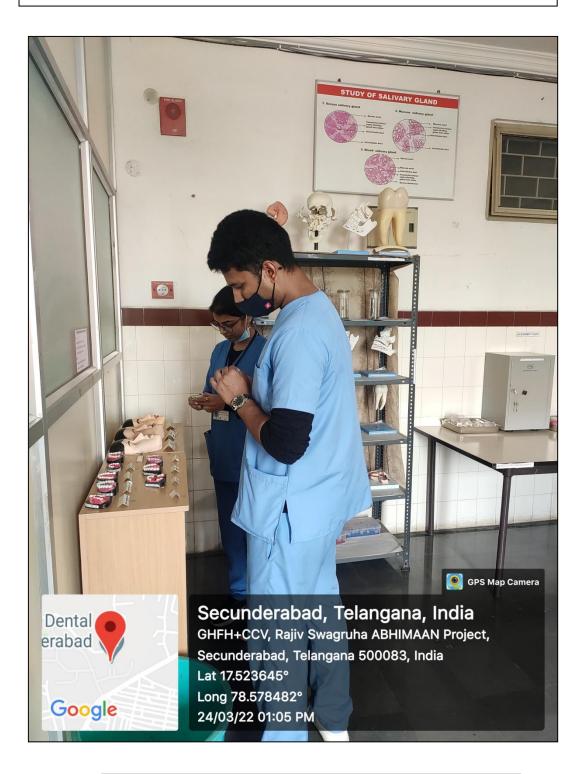

|
| 4                                           | Museum                                                             | 01                        | 01               | NO                                      | YES                          | NO                               |
| 5                                           | Histopathology                                                     | 01                        | 01               | NO                                      | YES                          | YES                              |

Dental Anatomy, Embryology and Oral Histology Practical Laboratory



Students Viewing Light Microscope

## Oral Pathology & Microbiology Laboratory



Students Learning Through Tv Monitor Display Of Microscopic Slides

## Oral Pathology Museum



Students Studying Pathological Casts and Specimens

# Histopathology Laboratory



Student Checking the Lab Equipment





# **ARMY COLLEGE OF DENTAL SCIENCES**

Chennapur –CRPF Road , Jai Jawaharnagar Post, Secunderabad – 500 087, Telangana Ph: +914029708384, 9347411942

Website: <a href="www.acds.co.in">www.acds.co.in</a> Email: <a href="army\_c@rediffmail.com">army\_c@rediffmail.com</a>
NAAC Accredited 'A' & Certified ISO 9001: 2015 & ISO 14001: 2015

| DEPARTMENT OF PERIODONTOLOGY |                                           |                           |                  |                                         |                              |                                  |  |
|------------------------------|-------------------------------------------|---------------------------|