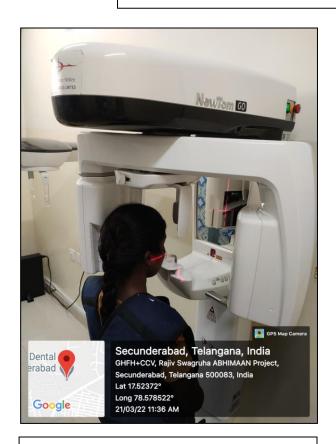

| OPG Room                  | 01                        | 01               | YES                                     | YES                          | YES                              |  |
| 5                                         | General X-<br>Ray Room    | 01                        | 01               | YES                                     | YES                          | NO                               |  |
| 6                                         | Dark Room                 | 01                        | 01               | NO                                      | YES                          | NO                               |  |

# Undergraduate Clinic



# Undergraduate Clinic



Inside View

# Oral Radiology Room



#### Cbct Room



#### Outside View





Inside View - Equipment

**Cbct Software** 

# Iopa Room





Inside View - Equipment

# Opg (Orthopantomograph) Room





Inside View - Equipment

# General X Ray Room



Outside & Inside View

#### Dark Room





# **ARMY COLLEGE OF DENTAL SCIENCES**

Chennapur –CRPF Road , Jai Jawaharnagar Post, Secunderabad – 500 087, Telangana Ph: +914029708384, 9347411942

Website: <a href="www.acds.co.in">www.acds.co.in</a> Email: <a href="mailto:army\_c@rediffmail.com">army\_c@rediffmail.com</a>
NAAC Accredited 'A' & Certified ISO 9001: 2015 & ISO 14001: 2015

| DEPARTMENT OF ORAL & MAXILLOFACIAL SURGERY |                                                         |                              |                  |                                         |                              |