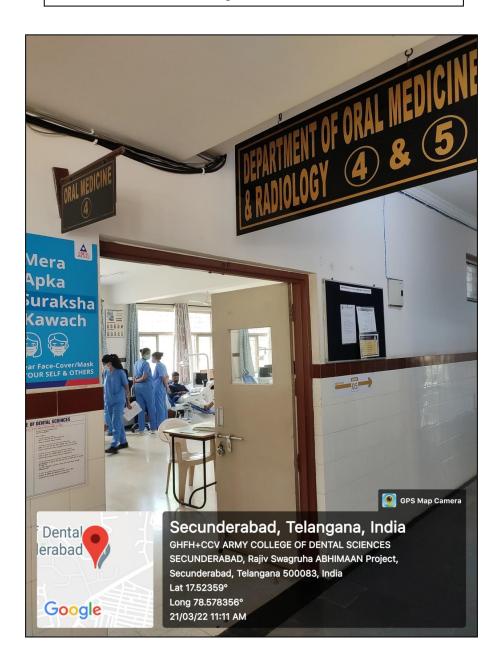

| DEPARTMENT OF ORAL MEDICINE AND RADIOLOGY |                           |                           |                  |                                         |                              |                                  |  |
|-------------------------------------------|---------------------------|---------------------------|------------------|-----------------------------------------|------------------------------|----------------------------------|--|
| SL.<br>NO.                                | FACILITY                  | REQD<br>NO. AS<br>PER DCI | AVAILABI<br>LITY | FACILITY<br>USED FOR<br>PATIENT<br>CARE | FACILITY<br>USED<br>TEACHING | FACILITY<br>USED FOR<br>RESEARCH |  |
| 1                                         | Dental chair  – UG clinic | 06                        | 09               | YES                                     | YES                          | YES                              |  |
| 2                                         | CBCT<br>Room              | 01                        | 01               | YES                                     | YES                          | YES                              |  |
| 3                                         | IOPA Room                 | 01                        | 01               | YES                                     | YES                          | YES                              |  |
| 4                                         | OPG Room                  | 01                        | 01               | YES                                     | YES                          | YES                              |  |
| 5                                         | General X-<br>Ray Room    | 01                        | 01               | YES                                     | YES                          | NO                               |  |
| 6                                         | Dark Room                 | 01                        | 01               | NO                                      | YES                          | NO                               |  |

# Undergraduate Clinic

# Undergraduate Clinic

Inside View