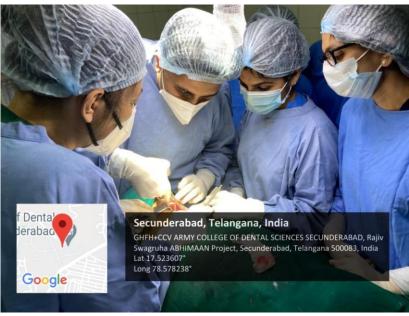

#### Major Ot

Inside View

Oral And Maxillofacial Surgery Laboratory

Students Learning Various Suturing Techniques on Suturing Pad

Seminar Room (Ict Enabled)

Seminar Being Taken By Postgraduate Students