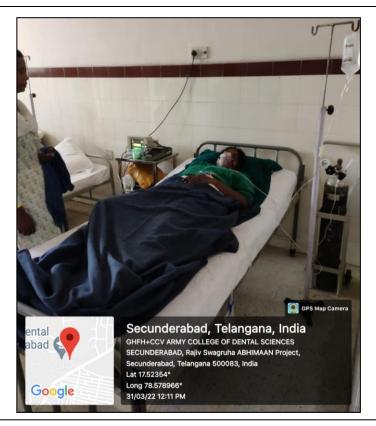

| 01               | NO                                      | YES                          | NO                               |  |  |
| 8                                          | Seminar<br>Room                                         | 01                           | 01               | NO                                      | YES                          | NO                               |  |  |

# Undergraduate Clinic





Inside View

# Postgraduate Clinic





Inside View

#### Minor Ot





Inside View

#### Major Ot







Inside View

Oral And Maxillofacial Surgery Laboratory



Students Learning Various Suturing Techniques on Suturing Pad

Seminar Room (Ict Enabled)



Seminar Being Taken By Postgraduate Students

#### Male Ward





Inside View

#### Female Ward





Inside View

#### Advanced Simulation Surgical Skill Laboratory



#### **Basic Life Support Laboratory**



# Department of Prosthodontics &

**Dento-Facial Prosthetics** 



# ARMY COLLEGE OF DENTAL SCIENCES

Chennapur –CRPF Road , Jai Jawaharnagar Post, Secunderabad – 500 087, Telangana Ph: +914029708384, 9347411942

Website: <a href="www.acds.co.in">www.acds.co.in</a> Email: <a href="mailto:army\_c@rediffmail.com">army\_c@rediffmail.com</a>
NAAC Accredited 'A' & Certified ISO 9001: 2015 & ISO 14001: 2015

#### DEPARTMENT OF PROSTHODONTICS & DENTO-FACIAL PROSTHETICS **FACILITY FACILITY FACILITY REQD USED FOR USED USED FOR AVAILABI** SL. **FACILITY** NO. AS **PATIENT TEACHING** RESEARCH NO. LITY PER DCI CARE Dental chair -1 17 17 YES YES YES UG clinic Dental chair -2 11 11 YES YES YES