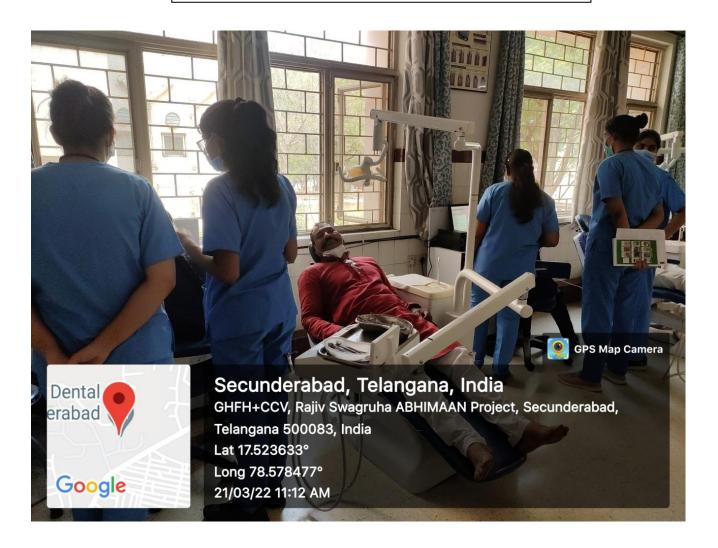

| YES                              |  |
| 4                                         | OPG Room                  | 01                        | 01               | YES                                     | YES                          | YES                              |  |
| 5                                         | General X-<br>Ray Room    | 01                        | 01               | YES                                     | YES                          | NO                               |  |
| 6                                         | Dark Room                 | 01                        | 01               | NO                                      | YES                          | NO                               |  |

# Undergraduate Clinic



# Undergraduate Clinic



Inside View

# Oral Radiology Room



#### Cbct Room



#### Outside View





Inside View - Equipment

**Cbct Software** 

# Iopa Room





Inside View - Equipment

# Opg (Orthopantomograph) Room





Inside View - Equipment

# General X Ray Room



Outside & Inside View

#### Dark Room





# **ARMY COLLEGE OF DENTAL SCIENCES**

Chennapur –CRPF Road , Jai Jawaharnagar Post, Secunderabad – 500 087, Telangana Ph: +914029708384, 9347411942

Website: <a href="www.acds.co.in">www.acds.co.in</a> Email: <a href="mailto:army\_c@rediffmail.com">army\_c@rediffmail.com</a>
NAAC Accredited 'A' & Certified ISO 9001: 2015 & ISO 14001: 2015

| DEPARTMENT OF ORAL & MAXILLOFACIAL SURGERY |                                                         |                              |                  |