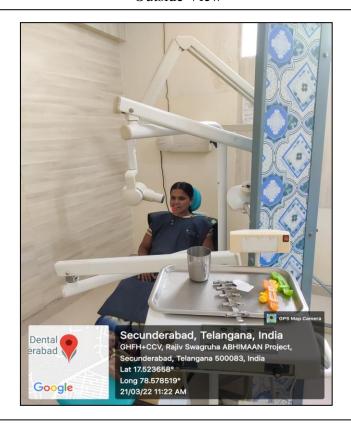

| 01               | YES                                     | YES                          | YES                              |  |
| 5                                         | General X-<br>Ray Room    | 01                        | 01               | YES                                     | YES                          | NO                               |  |
| 6                                         | Dark Room                 | 01                        | 01               | NO                                      | YES                          | NO                               |  |

# Undergraduate Clinic



# Undergraduate Clinic



Inside View

# Oral Radiology Room



#### Cbct Room



#### Outside View





Inside View - Equipment

**Cbct Software** 

# Iopa Room





Inside View - Equipment

# Opg (Orthopantomograph) Room





Inside View - Equipment

# General X Ray Room



Outside & Inside View

#### Dark Room





# **ARMY COLLEGE OF DENTAL SCIENCES**

Chennapur –CRPF Road , Jai Jawaharnagar Post, Secunderabad – 500 087, Telangana Ph: +914029708384, 9347411942

Website: <a href="www.acds.co.in">www.acds.co.in</a> Email: <a href="mailto:army\_c@rediffmail.com">army\_c@rediffmail.com</a>
NAAC Accredited 'A' & Certified ISO 9001: 2015 & ISO 14001: 2015

| DEPARTMENT OF ORAL & MAXILLOFACIAL SURGERY |                                                         |                              |                  |                                         |                              |                                  |  |  |
|--------------------------------