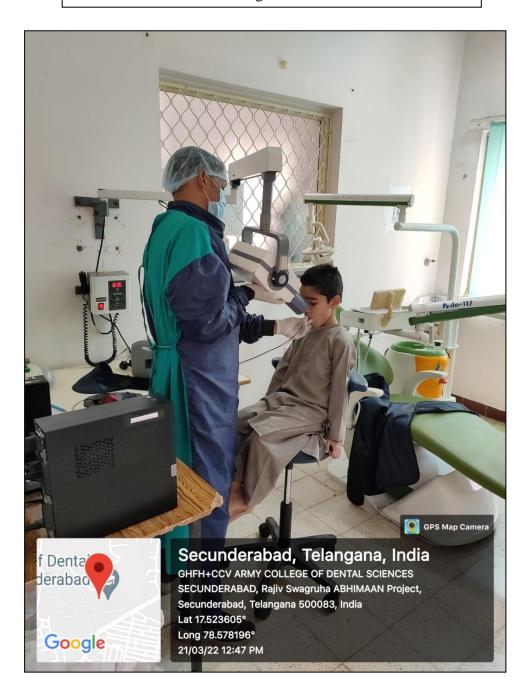

## Rvg Room

Postgraduate Student Adjusting the Rvg Sensor Inside Patients Mouth