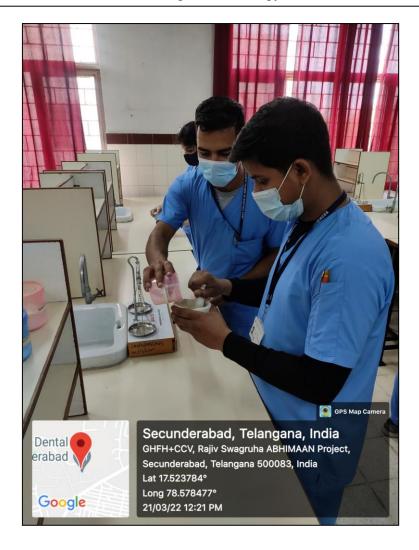

|                  |                                         |                              |                                  |  |
|------------|----------------------------|---------------------------|------------------|-----------------------------------------|------------------------------|----------------------------------|--|
| SL.<br>NO. | FACILITY                   | REQD<br>NO. AS<br>PER DCI | AVAILABI<br>LITY | FACILITY<br>USED FOR<br>PATIENT<br>CARE | FACILITY<br>USED<br>TEACHING | FACILITY<br>USED FOR<br>RESEARCH |  |
| 1          | Pharmacology<br>Laboratory | 01                        | 01               | NO                                      | YES                          | NO                               |  |

#### **Students Learning Pharmacology Practicals**



# Department Of General Pathology



Chennapur –CRPF Road , Jai Jawaharnagar Post, Secunderabad – 500 087, Telangana Ph: +914029708384, 9347411942

Website: www.acds.co.in Email: army c@rediffmail.com

NAAC Accredited 'A' & Certified ISO 9001 : 2015 & ISO 14001 : 2015

|            | DEPARTMENT OF GENERAL PATHOLOGY |                           |                  |                                         |                              |                                  |  |
|------------|---------------------------------|---------------------------|------------------|-----------------------------------------|------------------------------|----------------------------------|--|
| SL.<br>NO. | FACILITY                        | REQD<br>NO. AS<br>PER DCI | AVAILABI<br>LITY | FACILITY<br>USED F