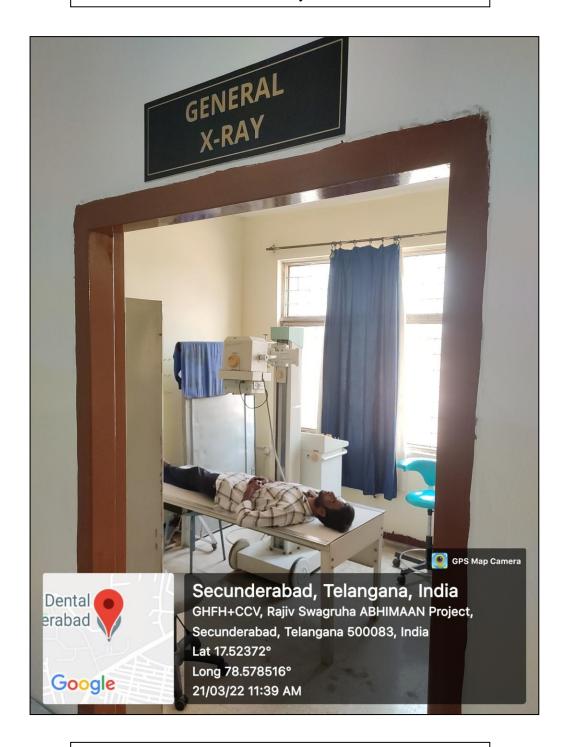

|  |
| 5                                         | General X-<br>Ray Room    | 01                        | 01               | YES                                     | YES                          | NO                               |  |
| 6                                         | Dark Room                 | 01                        | 01               | NO                                      | YES                          | NO                               |  |

# Undergraduate Clinic



# Undergraduate Clinic



Inside View

# Oral Radiology Room



#### Cbct Room



#### Outside View





Inside View - Equipment

**Cbct Software** 

# Iopa Room





Inside View - Equipment

# Opg (Orthopantomograph) Room





Inside View - Equipment

# General X Ray Room



Outside & Inside View

#### Dark Room





# **ARMY COLLEGE OF DENTAL SCIENCES**

Chennapur –CRPF Road , Jai Jawaharnagar Post, Secunderabad – 500 087, Telangana Ph: +914029708384, 9347411942

Website: <a href="www.acds.co.in">www.acds.co.in</a> Email: <a href="mailto:army\_c@rediffmail.com">army\_c@rediffmail.com</a>
NAAC Accredited 'A' & Certified ISO 9001: 2015 & ISO 14001: 2015

| DEPARTMENT OF ORAL & MAXILLOFACIAL SURGERY |                                                         |                              |                  |                                         |                              |                                  |  |  |
|--------------------------------------------|---------------------------------------------------------|------------------------------|--------