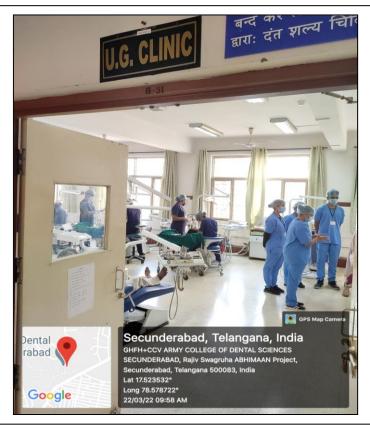

| Advanced<br>Simulation<br>Surgical skills<br>Laboratory | 01                           | 01               | NO                                      | YES                          | NO                               |  |  |
| 7                                          | Basic Life<br>Support<br>Laboratory                     | 01                           | 01               | NO                                      | YES                          | NO                               |  |  |
| 8                                          | Seminar<br>Room                                         | 01                           | 01               | NO                                      | YES                          | NO                               |  |  |

# Undergraduate Clinic





Inside View

# Postgraduate Clinic





Inside View

#### Minor Ot





Inside View

#### Major Ot







Inside View

Oral And Maxillofacial Surgery Laboratory



Students Learning Various Suturing Techniques on Suturing Pad

Seminar Room (Ict Enabled)



Seminar Being Taken By Postgraduate Students

#### Male Ward





Inside View

#### Female Ward





Inside View

#### Advanced Simulation Surgical Skill Laboratory



#### **Basic Life Support Laboratory**



# Department of Prosthodontics &

**Dento-Facial Prosthetics** 



# ARMY COLLEGE OF DENTAL SCIENCES

Chennapur –CRPF Road , Jai Jawaharnagar Post, Secunderabad – 500 087, Telangana Ph: +914029708384, 9347411942

Website: <a href="www.acds.co.in">www.acds.co.in</a> Email: <a href="mailto:army\_c@rediffmail.com">army\_c@rediffma