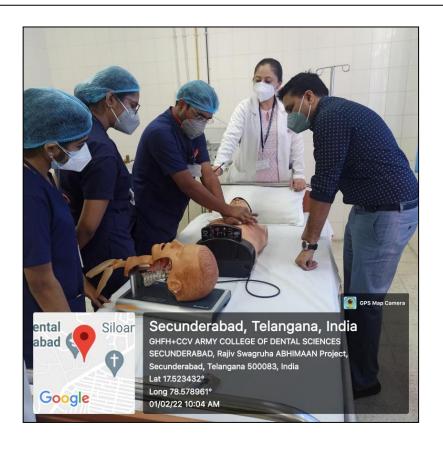

|  |  |
| 8                                          | Seminar<br>Room                                         | 01                           | 01               | NO                                      | YES                          | NO                               |  |  |

# Undergraduate Clinic





Inside View

# Postgraduate Clinic





Inside View

#### Minor Ot





Inside View

#### Major Ot







Inside View

Oral And Maxillofacial Surgery Laboratory



Students Learning Various Suturing Techniques on Suturing Pad

Seminar Room (Ict Enabled)



Seminar Being Taken By Postgraduate Students

#### Male Ward





Inside View

#### Female Ward





Inside View

#### Advanced Simulation Surgical Skill Laboratory



#### **Basic Life Support Laboratory**



# Department of Prosthodontics &

**Dento-Facial Prosthetics** 



# ARMY COLLEGE OF DENTAL SCIENCES

Chennapur –CRPF Road , Jai Jawaharnagar Post, Secunderabad – 500 087, Telangana Ph: +914029708384, 9347411942

Website: <a href="www.acds.co.in">www.acds.co.in</a> Email: <a href="mailto:army\_c@rediffmail.com">army\_c@rediffmail.com</a>
NAAC Accredited 'A' & Certified ISO 9001: 2015 & ISO 14001: 2015

#### DEPARTMENT OF PROSTHODONTICS & DENTO-FACIAL PROSTHETICS **FACILITY FACILITY FACILITY REQD USED FOR USED USED FOR AVAILABI** SL. **FACILITY** NO. AS **PATIENT TEACHING** RESEARCH NO. LITY PER DCI CARE Dental chair -1 17 17 YES YES YES UG clinic Dental chair -2 11 11 YES YES YES PG clinic 3 **UG** Laboratory 01 01 NO NO YES 4 01 01 NO YES YES PG Laboratory 5 Implantology 01 01 YES YES Y