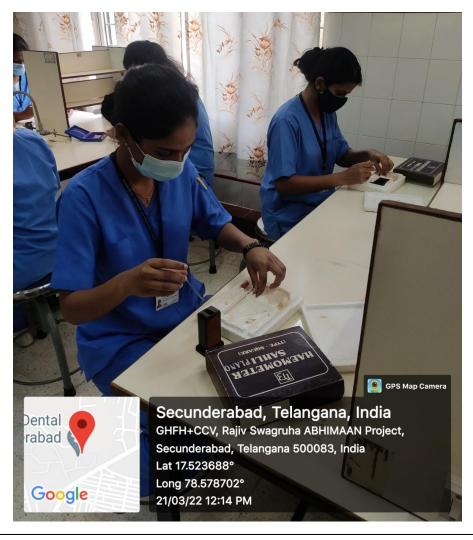

------------------|---------------------------|------------------|-----------------------------------------|------------------------------|----------------------------------|--|
| SL.<br>NO. | FACILITY                        | REQD<br>NO. AS<br>PER DCI | AVAILABI<br>LITY | FACILITY<br>USED FOR<br>PATIENT<br>CARE | FACILITY<br>USED<br>TEACHING | FACILITY<br>USED FOR<br>RESEARCH |  |
| 1          | Pathology UG<br>Laboratory      | 01                        | 01               | NO                                      | YES                          | NO                               |  |
| 2          | Clinical<br>Laboratory          | 01                        | 01               | YES                                     | YES                          | YES                              |  |



Students Learning General Pathology Practicals

# Department Of General Pathology

# Clinical Pathology Laboratory



**Drawing Patient Blood for Examination** 





Chennapur – CRPF Road , Jai Jawaharnagar Post, Secunderabad – 500 087, Telangana Ph: +914029708384, 9347411942

Website: www.acds.co.in Email: army c@rediffmail.com

NAAC Accredited 'A' & Certified ISO 9001 : 2015 & ISO 14001 : 2015

|         | DEPARTMENT OF MICROBIOLOGY |  |  |  |  |  |
|---------|----------------------------|--|--|--|--|--|
| SL. NO. | FACILITIES AVAILABLE       |  |  |  |  |  |
| 1       | MICROBIOLOGY LABORATORY    |  |  |  |  |  |



Students Learning Microbiology Practical's



Principal
Army College Of Dental Sciences