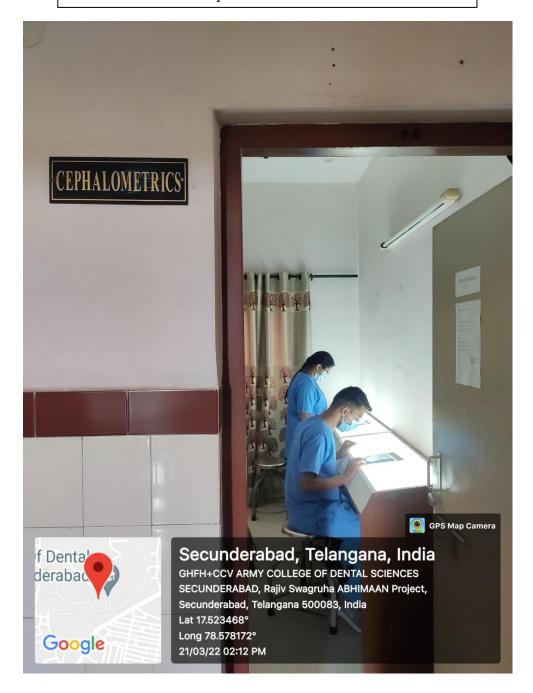

DONTICS & DENTOFACIAL ORTHOPEDICS **FACILITY FACILITY FACILITY REQD USED FOR** USED **USED FOR AVAILABI** SL. **FACILITY** NO. AS **PATIENT TEACHING** RESEARCH NO. LITY PER DCI CARE Dental chair -1 9 9 YES YES YES UG clinic 2 Dental chair -8 9 YES YES YES PG clinic Orthodontics 3 01 Pre-clinical 01 NO YES NO Laboratory 4 01 01 NO YES NO PG Laboratory Cephalometric 5 01 01 NO YES YES s Room Computer & Treatment 6 01 01 NO YES YES Simulation Room Photography 7 01 01 NO YES NO Room 8 Seminar Room 01 01 NO YES NO

## Undergraduate Clinic



### Outside View



Inside View

# Postgraduate Clinic



### Outside View



Inside View

### **Orthodontics Pre-Clinical Laboratory**



### Postgraduate Laboratory



### Seminar Room



Postgraduate Student Presenting a Seminar

### Cephalometric Room



Students Studying a Cephalograph

### Computer And Treatment Simulation Room



Students Learning the Process of Treatment Simulation

### Photography Room



Outside View



Inside View



# ARMY COLLEGE OF DENTAL SCIENCES

Chennapur –CRPF Road , Jai Jawaharnagar Post, Secunderabad – 500 087, Telangana Ph: +914029708384, 9347411942

Website: <a href="www.acds.co.in">www.acds.co.in</a> Email: <a href="army\_c@rediffmail.com">army\_c@rediffmail.com</a>
NAAC Accredited 'A' & Certified ISO 9001: 2015 & ISO 14001: 2015

| DEPARTMENT OF ORAL PATHOLOGY & MICROBIOLOGY |                                                                    |                           |                  |                                         |                              |                                  |
|---