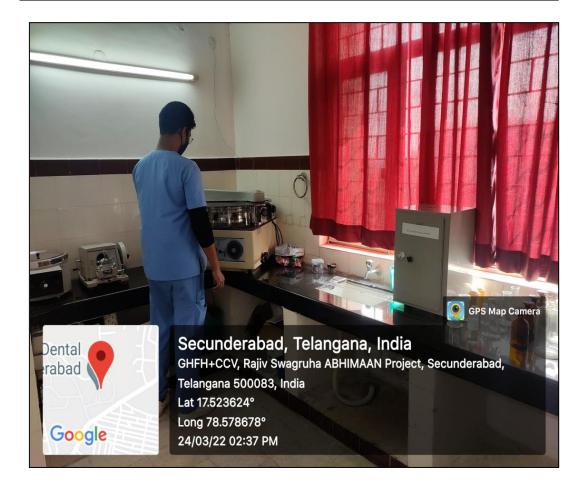

| 01                        | 01               | NO                                      | YES                          | NO                               |
| 5                                           | Histopathology                                                     | 01                        | 01               | NO                                      | YES                          | YES                              |

Dental Anatomy, Embryology and Oral Histology Practical Laboratory



Students Viewing Light Microscope

## Oral Pathology & Microbiology Laboratory



Students Learning Through Tv Monitor Display Of Microscopic Slides

## Oral Pathology Museum



Students Studying Pathological Casts and Specimens

# Histopathology Laboratory



Student Checking the Lab Equipment





# **ARMY COLLEGE OF DENTAL SCIENCES**

Chennapur –CRPF Road , Jai Jawaharnagar Post, Secunderabad – 500 087, Telangana Ph: +914029708384, 9347411942

Website: <a href="www.acds.co.in">www.acds.co.in</a> Email: <a href="army\_c@rediffmail.com">army\_c@rediffmail.com</a>
NAAC Accredited 'A' & Certified ISO 9001: 2015 & ISO 14001: 2015

| DEPARTMENT OF PERIODONTOLOGY |                                           |                           |                  |                                         |                              |                                  |  |
|------------------------------|-------------------------------------------|---------------------------|------------------|-----------------------------------------|----------------------