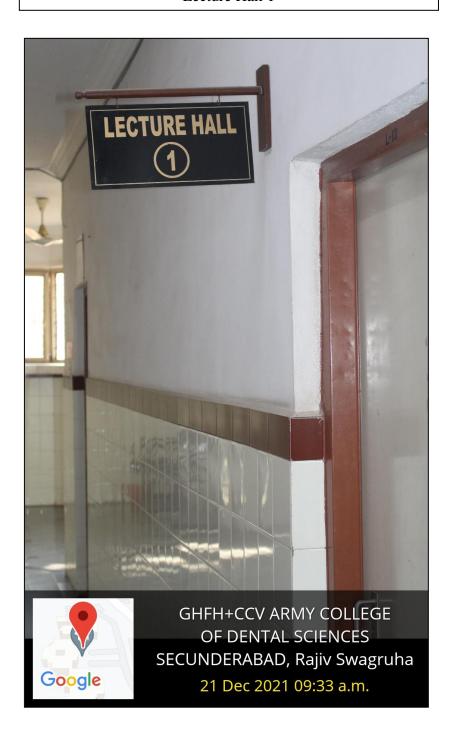

# Dr Jois Taking Class For 2<sup>nd</sup> Bds on Smartboard

| Issue No.: 01 Issue Date:                   | LEARN TOR                                    | Page No:                                  |                                                                                                                                                                                                                                    |                                                       |                                                                              |                                                                                      |                  |  |
|---------------------------------------------|----------------------------------------------|-------------------------------------------|------------------------------------------------------------------------------------------------------------------------------------------------------------------------------------------------------------------------------------|-------------------------------------------------------|------------------------------------------------------------------------------|--------------------------------------------------------------------------------------|------------------|--|
| SECOND YEAR BDS (AY 2022-2023)     DAY/TIME |                                              |                                           |                                                                                                                                                                                                                                    |                                                       |                                                                              |                                                                                      |                  |  |
| MONDAY                                      | General Patho                                | logy Theory                               | Microbiology<br>Theory                                                                                                                                                                                                             |                                                       |                                                                              | Pre-clinical<br>Prosthodontics- Batch A<br>General Microbiology<br>Practical-Batch B | _                |  |
| TUESDAY                                     | Dental<br>Material<br>Theory                 | Pre-clinical<br>Prosthodonti<br>cs Theory | Dental Materials- Batch A Pre-clinical Conservative Dentistry- Batch B  Dental Materials- Batch B Pre-clinical Conservative Dentistry- Batch A  Pre-clinical Conservative Dentistry - Batch A Pre-clinical Prosthodontics- Batch B |                                                       | Pre-clinical Prosthodontics- Batch Pre-clinical Conservat Dentistry- Batch A |                                                                                      | I LIDIAKI FEKTUD |  |
| WEDNESDAY                                   | Oral Pathology<br>Practical's                | Oral<br>Pathology<br>Theory               |                                                                                                                                                                                                                                    |                                                       | C<br>H                                                                       | Dental Materials- Batch<br>A<br>Pre-clinical<br>Prosthodontics- Batch I              | -                |  |
| THURSDAY                                    | Microbiology<br>Theory                       | Pharmacolog<br>y Theory                   |                                                                                                                                                                                                                                    |                                                       | R<br>E<br>A                                                                  | General Pathology<br>Practical- Batch B<br>General Microbiology<br>Practical-Batch A | -                |  |
| FRIDAY                                      | Dental<br>Material<br>Theory                 | Pharmacolog<br>y Theory                   |                                                                                                                                                                                                                                    |                                                       |                                                                              | Pharmacology- Batch F<br>Pre-clinical<br>Prosthodontics- Batch A                     | -                |  |
| SATURDAY                                    | Pre-clinical C<br>Dentistry<br>CCC/SDP Every | Theory                                    | Pre-clinical Con                                                                                                                                                                                                                   | thodontics- Batch A<br>servative Dentistry-<br>atch B |                                                                              | Dental Materials- Batch<br>A<br>Pre-clinical<br>Prosthodontics- Batch I              | LIBRARY PERIOD   |  |