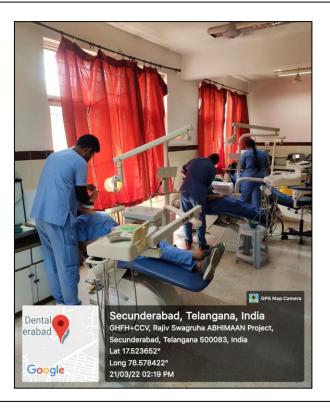

029708384, 9347411942

Website: <a href="www.acds.co.in">www.acds.co.in</a> Email: <a href="mailto:army\_c@rediffmail.com">army\_c@rediffmail.com</a>
NAAC Accredited 'A' & Certified ISO 9001: 2015 & ISO 14001: 2015

### DEPARTMENT OF ORTHODONTICS & DENTOFACIAL ORTHOPEDICS **FACILITY FACILITY FACILITY REQD USED FOR** USED **USED FOR AVAILABI** SL. **FACILITY** NO. AS **PATIENT TEACHING** RESEARCH NO. LITY PER DCI CARE Dental chair -1 9 9 YES YES YES UG clinic 2 Dental chair -8 9 YES YES YES PG clinic Orthodontics 3 01 Pre-clinical 01 NO YES NO Laboratory 4 01 01 NO YES NO PG Laboratory Cephalometric 5 01 01 NO YES YES s Room Computer & Treatment 6 01 01 NO YES YES Simulation Room Photography 7 01 01 NO YES NO Room 8 Seminar Room 01 01 NO YES NO

## Undergraduate Clinic



### Outside View



Inside View

# Postgraduate Clinic



### Outside View



Inside View

### **Orthodontics Pre-Clinical Laboratory**



### Postgraduate Laboratory



### Seminar Room



Postgraduate Student Presenting a Seminar

### Cephalometric Room



Students Studying a Cephalograph

### Computer And Treatment Simulation Room



Students Learning the Process of Treatment Simulation

### Photography Room



Outside View



Inside View



# ARMY COLLEGE OF DENTAL SCIENCES

Chennapur –CRPF Road , Jai Jawaharnagar Post, Secunderabad – 500 087, Telangana Ph: +914029708384, 9347411942

Website: <a href="www.acds.co.in">www.acds.co.in</a> Email: <a href="army\_c@rediffmail.com">army\_c@rediffmail.com</a>
NAAC Accredited 'A' & Certified ISO 9001: 2015 & ISO 14001: 2015

| DEPARTMENT OF ORAL PATHOLOGY & MICR