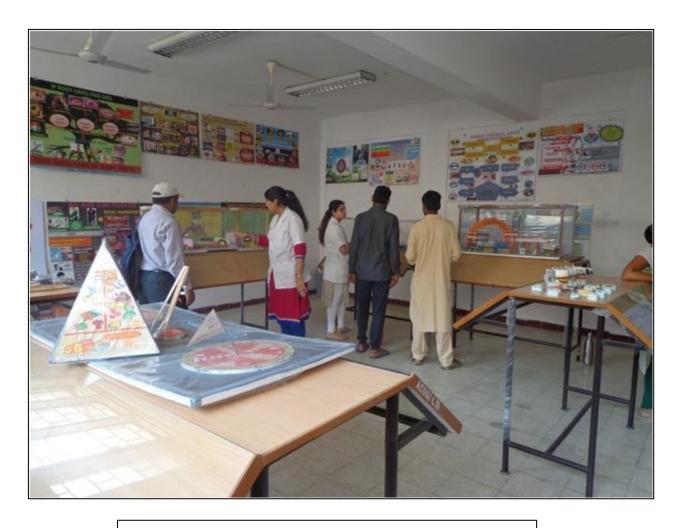

| Mobile Dental<br>Van                  | 01                        | 01               | YES                                     | YES                          | YES                              |  |
| 3          | Museum                                | 01                        | 01               | NO                                      | YES                          | NO                               |  |
| 4          | Tobacco<br>Cessation<br>Counselling   | 01                        | 01               | YES                                     | YES                          | YES                              |  |

#### Undergraduate Clinic



#### Outside View



Inside View

#### Mobile Dental Van



#### Mobile Dental Van At Camp



Patient Treatment Within the Van

# Museum



Students Educating the Patients About Oral Health Awareness

#### Tobacco Cessation Counselling Cell



Student Counseling the Patient About Ill Effects of Tobacco

# Department Of Human Anatomy, Embryology, Histology, Medical Genetics



4

Museum

01

01

# ARMY COLLEGE OF DENTAL SCIENCES

Chennapur – CRPF Road , Jai Jawaharnagar Post, Secunderabad – 500 087, Telangana Ph: +914029708384, 9347411942

Website: <a href="www.acds.co.in">www.acds.co.in</a> Email: <a href="mailto:army\_c@rediffmail.com">army\_c@rediffmail.com</a> NAAC Accredited 'A' & Certified ISO 9001: 2015 & ISO 14001: 2015

NO

YES

NO

#### DEPARTMENT OF HUMAN ANATOMY, EMBRYOLOGY, HISTOLOGY, MEDICAL **GENETICS FACILITY FACILITY FACILITY** USED **REQD USED FOR USED FOR AVAILABI** SL. NO. AS **FACILITY PATIENT** RESEARCH