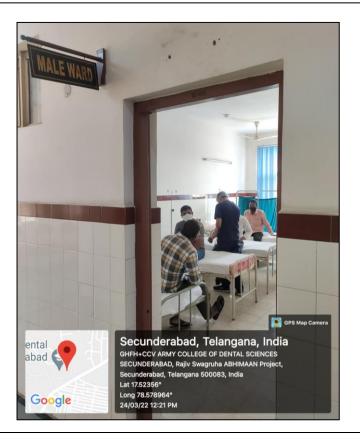

| 01                           | 01               | NO                                      | YES                          | NO                               |  |  |
| 8                                          | Seminar<br>Room                                         | 01                           | 01               | NO                                      | YES                          | NO                               |  |  |

# Undergraduate Clinic





Inside View

# Postgraduate Clinic





Inside View

#### Minor Ot





Inside View

#### Major Ot







Inside View

Oral And Maxillofacial Surgery Laboratory



Students Learning Various Suturing Techniques on Suturing Pad

Seminar Room (Ict Enabled)



Seminar Being Taken By Postgraduate Students

#### Male Ward





Inside View

#### Female Ward





Inside View

#### Advanced Simulation Surgical Skill Laboratory



#### **Basic Life Support Laboratory**



# Department of Prosthodontics &

**Dento-Facial Prosthetics** 



# ARMY COLLEGE OF DENTAL SCIENCES

Chennapur –CRPF Road , Jai Jawaharnagar Post, Secunderabad – 500 087, Telangana Ph: +914029708384, 9347411942

Website: <a href="www.acds.co.in">www.acds.co.in</a> Email: <a href="mailto:army\_c@rediffmail.com">army\_c@rediffmail.com</a>
NAAC Accredited 'A' & Certified ISO 9001: 2015 & ISO 14001: 2015

#### DEPARTMENT OF PROSTHODONTICS & DENTO-FACIAL PROSTHETICS **FACILITY FACILITY FACILITY REQD USED FOR USED USED FOR AVAILABI** SL. **FACILITY** NO. AS **PATIENT TEACHING** RESEARCH NO. LITY PER DCI CARE Dental chair -1 17 17 YES YES YES UG clin