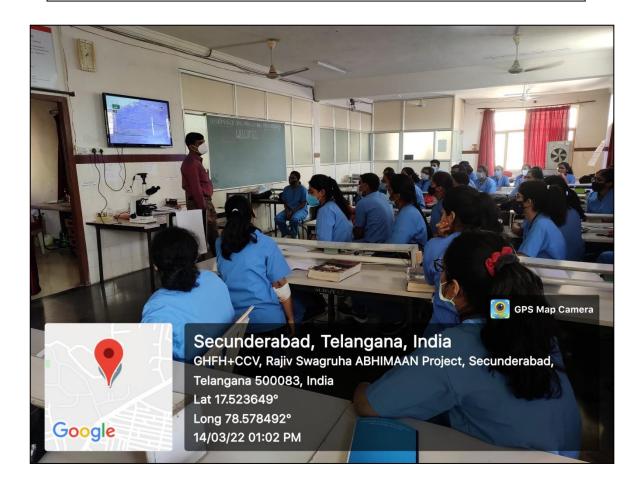

# Department Of General Pathology

Chennapur –CRPF Road , Jai Jawaharnagar Post, Secunderabad – 500 087, Telangana Ph: +914029708384, 9347411942

Website: www.acds.co.in Email: army c@rediffmail.com

NAAC Accredited 'A' & Certified ISO 9001 : 2015 & ISO 14001 : 2015

|            | DEPARTMENT OF GENERAL PATHOLOGY |                           |                  |                                         |                              |                                  |  |
|------------|---------------------------------|---------------------------|------------------|-----------------------------------------|------------------------------|----------------------------------|--|
| SL.<br>NO. | FACILITY                        | REQD<br>NO. AS<br>PER DCI | AVAILABI<br>LITY | FACILITY<br>USED FOR<br>PATIENT<br>CARE | FACILITY<br>USED<br>TEACHING | FACILITY<br>USED FOR<br>RESEARCH |  |
| 1          | Pathology UG<br>Laboratory      | 01                        | 01               | NO                                      | YES                          | NO                               |  |
| 2          | Clinical<br>Laboratory          | 01                        | 01               | YES                                     | YES                          | YES                              |  |

Students Learning General Pathology Practicals