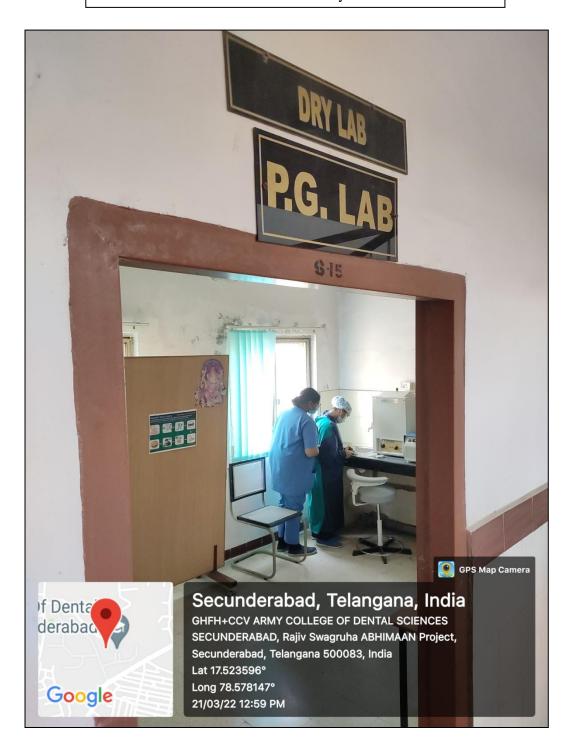

| YES                              |  |
| 8                                                   | Counseling<br>Room          | 01                        | 01               | YES                                     | YES                          | NO                               |  |
| 9                                                   | Seminar Room                | 01                        | 01               | NO                                      | YES                          | NO                               |  |

# Undergraduate Clinic



### Outside View



Inside View

# Postgraduate Clinic



## Outside View



Inside View

### Seminar Room



Postgraduate Student Presenting a Seminar

## Wet Laboratory



### Outside View



Inside View

### Wet Laboratory



Outside And Inside View

## Pre-Clinical Laboratory



Outside And Inside View

## Rvg Room



Postgraduate Student Adjusting the Rvg Sensor Inside Patients Mouth

### Minor Ot & Sedation Room



Outside And Inside View

### Counselling Room



Outside And Inside View



### ARMY COLLEGE OF DENTAL SCIENCES

Chennapur – CRPF Road , Jai Jawaharnagar Post, Secunderabad –  $500\,087$ , Telangana Ph: +914029708384, 9347411942

Website: <a href="www.acds.co.in">www.acds.co.in</a> Email: <a href="mailto:army\_c@rediffmail.com">army\_c@rediffmail.com</a>
NAAC Accredited 'A' & Certified ISO 9001: 2015 & ISO 14001: 2015

### DEPARTMENT OF ORTHODONTICS & DENTOFACIAL ORTHOPEDICS **FACILITY FACILITY FACILITY REQD USED FOR** USED **USED FOR AVAILABI** SL. **FACILITY** NO. AS **PATIENT TEACHING** RESEA