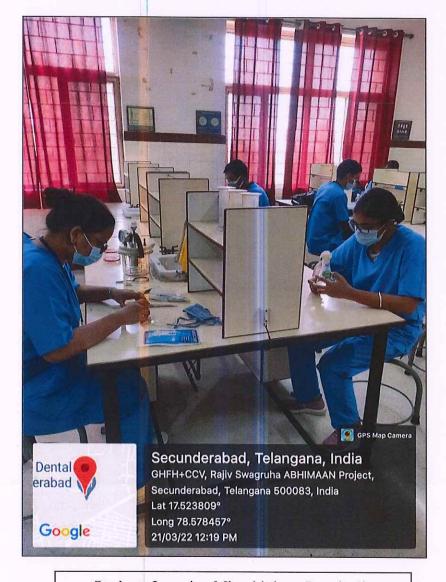

Students Learning Microbiology Practical's

Principal
Army College Of Dental Sciences