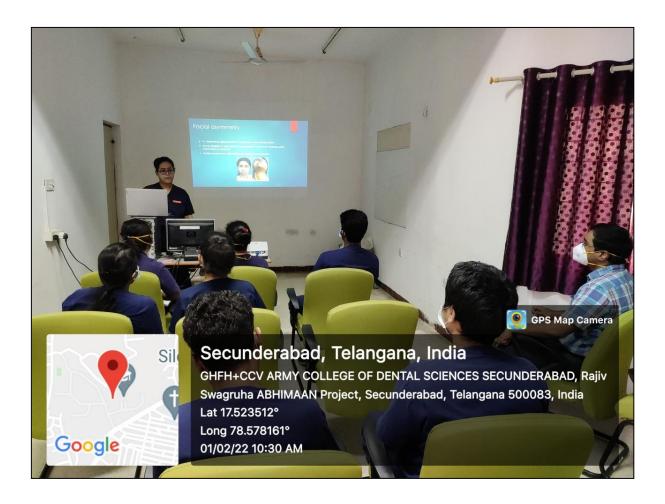

# Dr Koneru Taking Class For 1st Bds on Smartboard

1<sup>st</sup> Bds Master time Table

Outside View