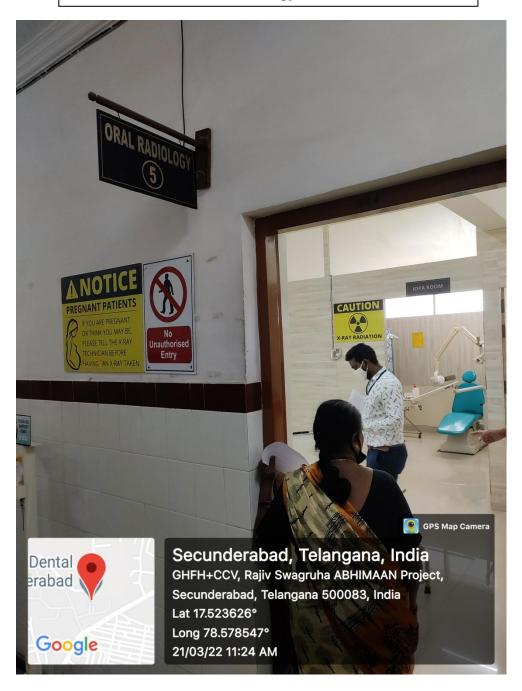

|  |
| 4                                         | OPG Room                  | 01                        | 01               | YES                                     | YES                          | YES                              |  |
| 5                                         | General X-<br>Ray Room    | 01                        | 01               | YES                                     | YES                          | NO                               |  |
| 6                                         | Dark Room                 | 01                        | 01               | NO                                      | YES                          | NO                               |  |

# Undergraduate Clinic



# Undergraduate Clinic



Inside View

# Oral Radiology Room



#### Cbct Room



#### Outside View





Inside View - Equipment

**Cbct Software** 

# Iopa Room





Inside View - Equipment

# Opg (Orthopantomograph) Room





Inside View - Equipment

# General X Ray Room



Outside & Inside View

#### Dark Room





# **ARMY COLLEGE OF DENTAL SCIENCES**

Chennapur –CRPF Road , Jai Jawaharnagar Post, Secunderabad – 500 087, Telangana Ph: +914029708384, 9347411942

Website: <a href="www.acds.co.in">www.acds.co.in</a> Email: <a href="mailto:army\_c@rediffmail.com">army\_c@rediffmail.com</a>
NAAC Accredited 'A' & Certified ISO 9001: 2015 & ISO 14001: 2015

| DEPARTMENT OF ORAL & MAXILLOFACIAL SURGERY |                                                         |                              |                  |                                         |