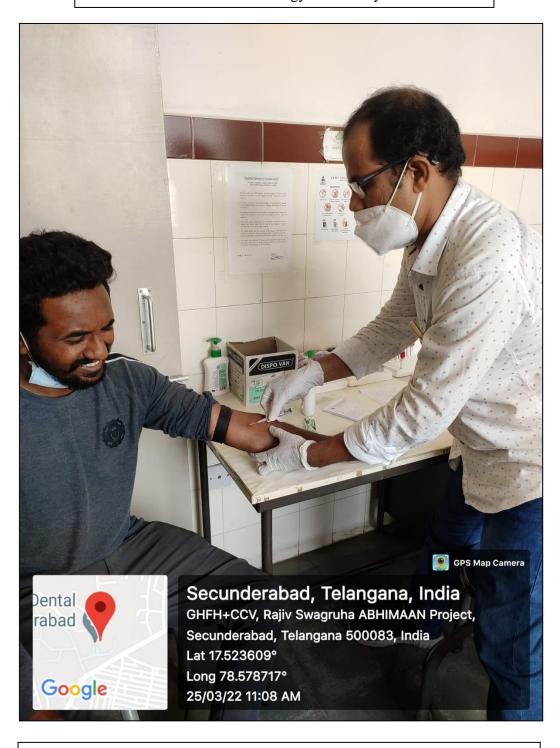

# Clinical Pathology Laboratory

**Drawing Patient Blood for Examination** 

Chennapur – CRPF Road , Jai Jawaharnagar Post, Secunderabad – 500 087, Telangana Ph: +914029708384, 9347411942

Website: www.acds.co.in Email: army c@rediffmail.com