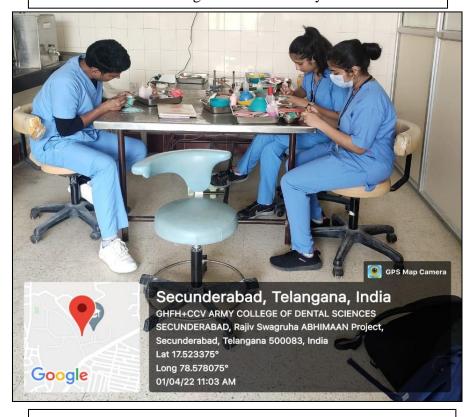

ntal Material 8 01 01 NO YES NO **Practical** Laboratory Pre-Clinical 9 01 01 NO YES NO Prosthodontics 10 Ceramic 01 01 NO YES YES Laboratory Cobalt 11 01 Chromium 01 NO YES YES Laboratory Acrylic 12 01 01 NO YES YES Laboratory 13 Seminar Room 01 01 NO YES NO

# **Department Of Prosthodontics & Dento-Facial Prosthetics**

# Undergraduate Clinic





Inside View

# **Department Of Prosthodontics & Dento-Facial Prosthetics**

#### Postgraduate Clinic



Outside & Inside View

# **Department Of Prosthodontics & Dento-Facial Prosthetics**

# Implantology Clinic



Outside & Inside View

### Geriatric Clinic



Outside & Inside View

### Seminar Room



Postgraduate Student Presenting Seminar

### Postgraduate Laboratory



Postgraduate Student Working In Lab

### **Undergraduate Laboratory**



Undergraduate Student Working In Lab

### **Pre-Clinical Prosthodontics**



**Students Preparing Occlusal Rims** 

### Crown And Bridge Pre-Clinical Laboratory



Crown Preparation In Process

### Dental Material Practical Laboratory



Undergraduate Student Learning to Manipulate the Various
Dental Materials

### Ceramic Laboratory



Outside View



Inside View



# **ARMY COLLEGE OF DENTAL SCIENCES**

Chennapur –CRPF Road , Jai Jawaharnagar Post, Secunderabad – 500 087, Telangana Ph: +914029708384, 9347411942

Website: <a href="www.acds.co.in">www.acds.co.in</a> Email: <a href="army\_c@rediffmail.com">army\_c@rediffmail.com</a>
NAAC Accredited 'A' & Certified ISO 9001: 2015 & ISO 14001: 2015

| DEPARTMENT OF PAEDODONTICS AND PREVENTIVE DENTISTRY |                             |