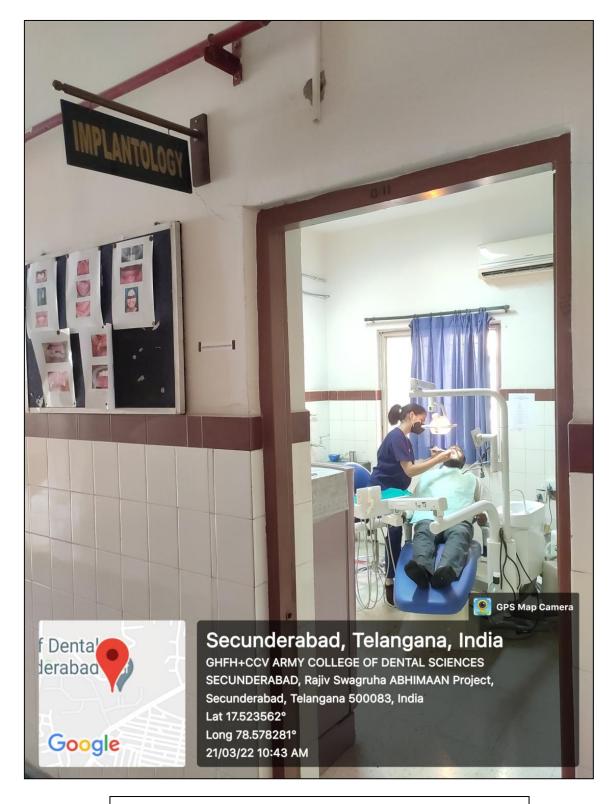

11 11 YES YES YES PG clinic 3 **UG** Laboratory 01 01 NO NO YES 4 01 01 NO YES YES PG Laboratory 5 Implantology 01 01 YES YES YES Clinic Geriatric 6 01 01 YES YES YES Clinic Crown and Bridge 7 Pre-01 01 NO NO YES Clinical Laboratory Dental Material 8 01 01 NO YES NO **Practical** Laboratory Pre-Clinical 9 01 01 NO YES NO Prosthodontics 10 Ceramic 01 01 NO YES YES Laboratory Cobalt 11 01 Chromium 01 NO YES YES Laboratory Acrylic 12 01 01 NO YES YES Laboratory 13 Seminar Room 01 01 NO YES NO

# **Department Of Prosthodontics & Dento-Facial Prosthetics**

# Undergraduate Clinic





Inside View

# **Department Of Prosthodontics & Dento-Facial Prosthetics**

#### Postgraduate Clinic



Outside & Inside View

# **Department Of Prosthodontics & Dento-Facial Prosthetics**

# Implantology Clinic



Outside & Inside View

### Geriatric Clinic



Outside & Inside View

### Seminar Room



Postgraduate Student Presenting Seminar

### Postgraduate Laboratory



Postgraduate Student Working In Lab

### **Undergraduate Laboratory**



Undergraduate Student Working In Lab

### **Pre-Clinical Prosthodontics**



**Students Preparing Occlusal Rims** 

### Crown And Bridge Pre-Clinical Laboratory



Crown Preparation In Process

### Dental Material Practical Laboratory



Undergraduate Student Learning to Manipulate the Various
Dental Materials

### Ceramic Laboratory



Outside View



Inside View



# **ARMY COLLEGE OF DENTAL SCIENCES**

Chennapur –CRPF Road , Jai Jawaharnagar Post, Secunderabad – 500 087, Telangana Ph: +914029708384, 9347411942

Website: <a href="www.acds.co.in">www.acds.