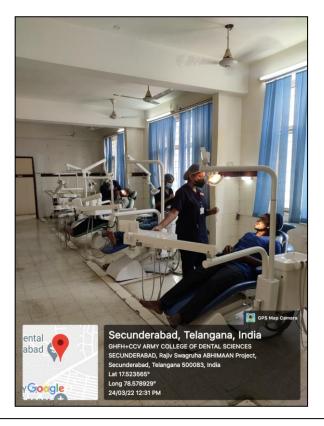

urgical skills<br>Laboratory | 01                           | 01               | NO                                      | YES                          | NO                               |  |  |
| 7                                          | Basic Life<br>Support<br>Laboratory                     | 01                           | 01               | NO                                      | YES                          | NO                               |  |  |
| 8                                          | Seminar<br>Room                                         | 01                           | 01               | NO                                      | YES                          | NO                               |  |  |

# Undergraduate Clinic





Inside View

# Postgraduate Clinic





Inside View

#### Minor Ot





Inside View

#### Major Ot







Inside View

Oral And Maxillofacial Surgery Laboratory



Students Learning Various Suturing Techniques on Suturing Pad

Seminar Room (Ict Enabled)



Seminar Being Taken By Postgraduate Students

#### Male Ward





Inside View

#### Female Ward





Inside View

#### Advanced Simulation Surgical Skill Laboratory



#### **Basic Life Support Laboratory**



# Department of Prosthodontics &

**Dento-Facial Prosthetics** 



# ARMY COLLEGE OF DENTAL SCIENCES

Chennapur –CRPF Road , Jai Jawaharnagar Post, Secunderabad – 500 087, Telangana Ph: +914029708384, 9347411942

Website: <a href="www.acds.co.in">www.acds.co.in</a> Email: <a href="mailto:army\_c@rediffmail.com">army\_c@rediffmail.com</a>
NAAC Accredited 'A' & Certified