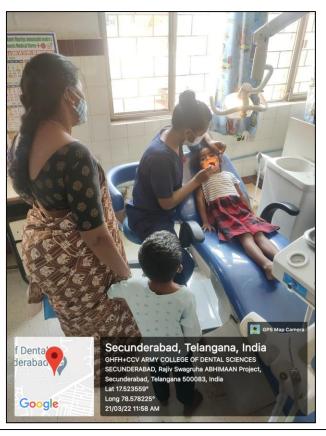

|  |
| 7                                                   | Minor OT & Sedation Room    | 01                        | 01               | YES                                     | YES                          | YES                              |  |
| 8                                                   | Counseling<br>Room          | 01                        | 01               | YES                                     | YES                          | NO                               |  |
| 9                                                   | Seminar Room                | 01                        | 01               | NO                                      | YES                          | NO                               |  |

# Undergraduate Clinic



### Outside View



Inside View

# Postgraduate Clinic



## Outside View



Inside View

### Seminar Room



Postgraduate Student Presenting a Seminar

## Wet Laboratory



### Outside View



Inside View

### Wet Laboratory



Outside And Inside View

## Pre-Clinical Laboratory



Outside And Inside View

## Rvg Room



Postgraduate Student Adjusting the Rvg Sensor Inside Patients Mouth

### Minor Ot & Sedation Room



Outside And Inside View

### Counselling Room



Outside And Inside View



### ARMY COLLEGE OF DENTAL SCIENCES

Chennapur – CRPF Road , Jai Jawaharnagar Post, Secunderabad –  $500\,087$ , Telangana Ph: +914029708384, 9347411942

Website: <a href="www.acds.co.in">www.acds.co.in</a> Email: <a href="mailto:army\_c@rediffmail.com">army\_c@rediffmail.com</a>
NAAC Accredited 'A' & Certified ISO