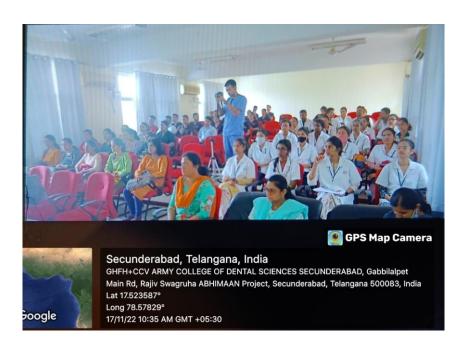

#### PROGRAM REPORT

An induction program was conducted for the MDS Batch 2022-2025 from 21<sup>st</sup> November to 26<sup>th</sup> November, 2021. This one-week programme was initiated by Dr. Subramanya Sharma, Principal and coordinated by the Dental Education Committee and Scientific Academic Forum. The first day of induction program was graced by Dr. Subramanya Sharma, Principal, Col. P.G. Krishna, Registrar, Head of various departments and all the teaching faculty members. All first year MDS students attended the program.

The program began with the lecture "Introduction to ACDS", by Dr. Mayuri Ganesh, Reader, dept of Pedodontics, followed by an ice breaking session of self- introduction for the students. On the following days of the program, the MDS students were given an insight into topics like details of MDS Syllabus, Mentorship program, Sexual Harassment, Documentation of dental records, Importance of clinical case recording, Dental photography, Effective seminar presentation, Research methodology, Basics of biostatistics and bio ethics, Principles of Andragogy, Interdisciplinary management of clinical cases, Soft skills, PBL,CBL and computer skills by faculty members of various departments.

They were also introduced to college committees, anti- ragging and code of conduct. Students visited all the Departments and interacted with Head of the Departments and faculty members. Faculty members explained about the facilities available in their departments.