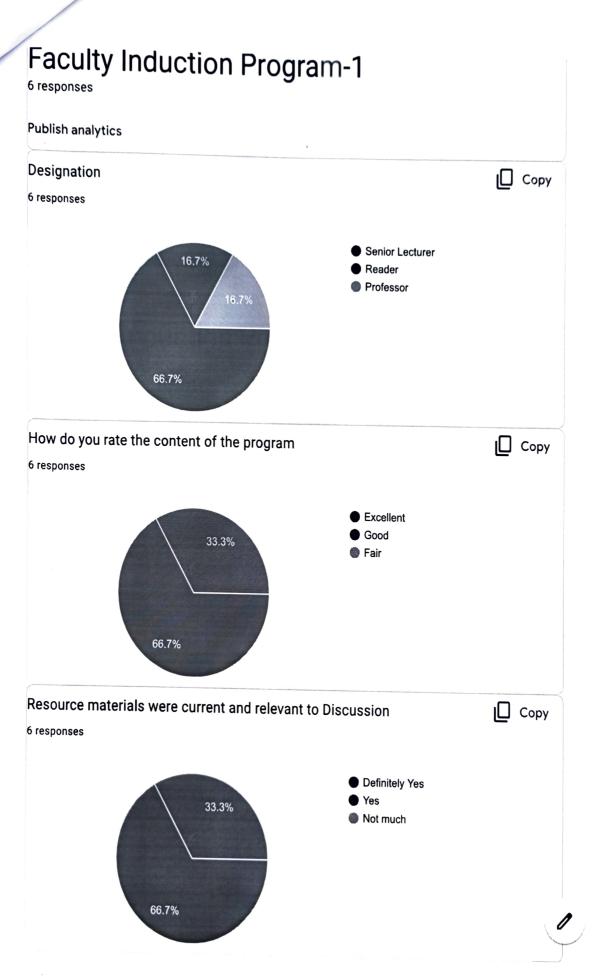

The overall program was well received by all the MDS 1st year students with positive feedback.52.2% agreed that the program was excellent and 47.8% agreed that the program was good.

Army College of Dental Sciences