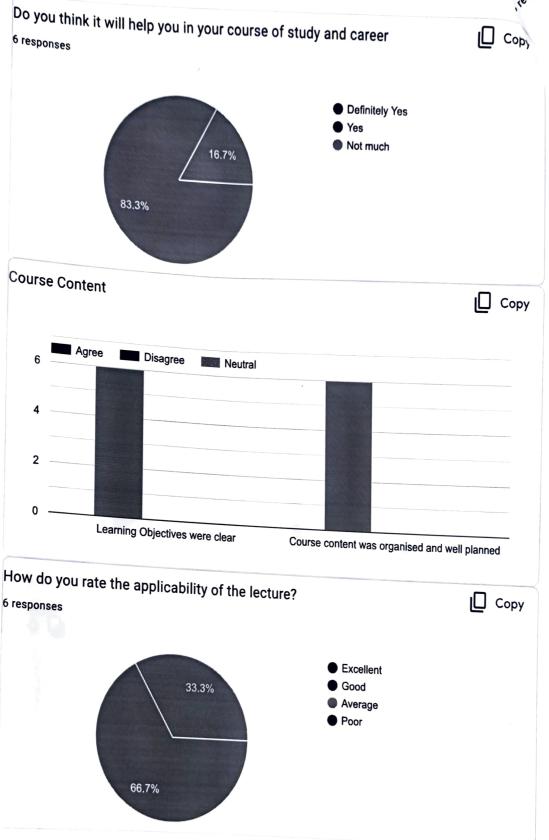

The overall program was well received by all the MDS 1st year students with positive feedback.52.2% agreed that the program was excellent and 47.8% agreed that the program was good.

Army College of Dental Sciences