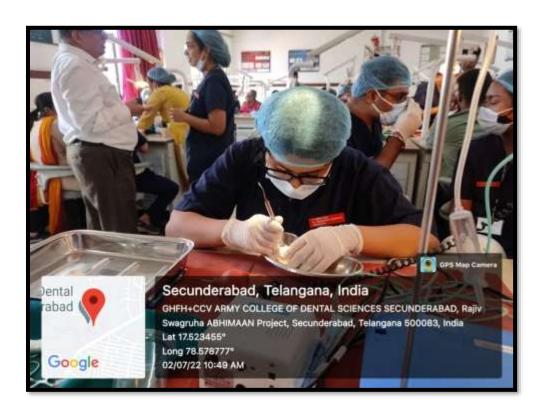

six groups received a model and was asked to perform the same and was actively supervised.

The next session was the demonstration of sinus lift procedure on goat model (goat head) and

harvesting the bone graft using piezotome by Dr Pinaki Sen. This session provided a real time

direct visualization of creation of lateral window, detaching sinus mucosa during mucosa elevation

and adaptation of graft on the elevated sinus lining.

The participants were directed to perform the same on the goat model and were closely supervised.

The lateral wall of the goat sinus which is relatively thin and was easily trephined simulated and

resembled the surgical environment in the human edentulous posterior maxilla.

DAY 2

DATE- 2<sup>nd</sup> July 2022