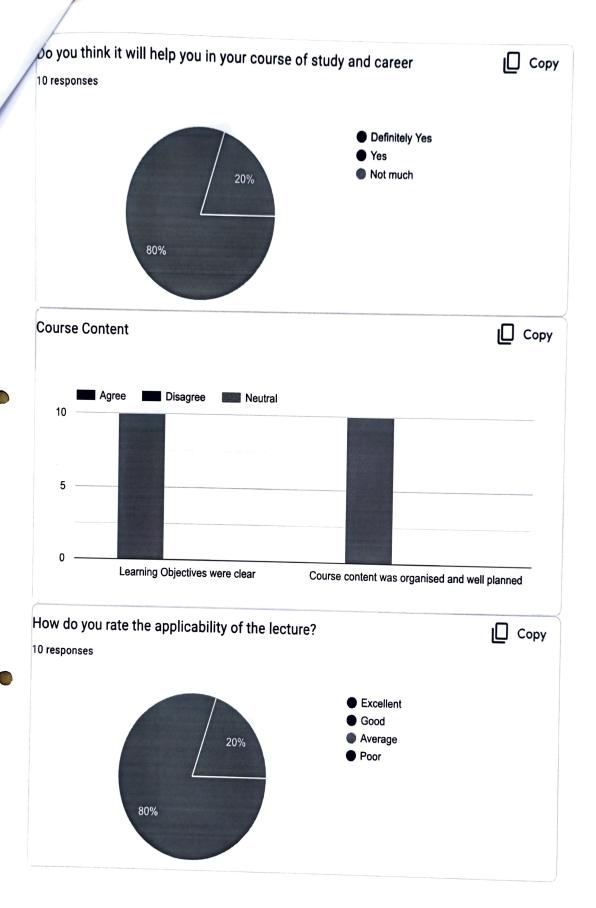

#### Analysis

- 97.3 % rated the overall content of the programme as excellent& 2.7 % as good.
- 91.9 % agreed with "definitely yes" for the criteria resource material were current and relevant to discussion and 8.1 % with "yes".
- 97.3% agreed with yes for the criteria "Do you think the programme will be helpful in the future course of your career and 2.7% responded with maybe.
- 58.3% rated appropriate use of Audio Visual aids as "excellent", 38.3% as "good" and 3.4% as "fair".
- Learning Objectives were "clear" for 48 respondents and "neutral" for 2.
- Course content was well organized according to 46 respondents and it was neutral for remaining 4.
- 59.2% believed the applicability of the programme was
   "excellent", 37.5% good while 3.3% rated it average.
- 75.8% believed future sessions on the subject were necessary, 7.5%responded with a no and 16.7% with maybe.
- 66.7% believed the applicability of the programme was "excellent", 41.9% good while 4.8% rated it average.
- 94.6% respondents wanted future sessions on the topic and 6.4 % responded with maybe.