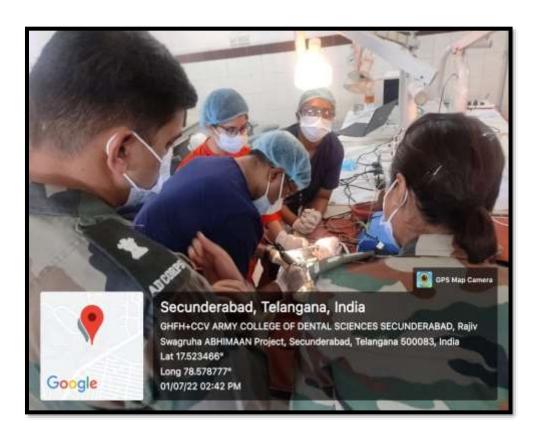

## **PICTURES**

DEMONSTRATION OF CORTICO-CANCELLOUS BONE GRAFT HARVESTING BY DR. PINAKI SEN

DEMONSTRATION OF SINUS LIFT PROCEDURE BY DR. PINAKI SEN