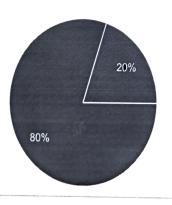

#### Analysis

- 97.3 % rated the overall content of the programme as excellent& 2.7 % as good.
- 91.9 % agreed with "definitely yes" for the criteria resource material were current and relevant to discussion and 8.1 % with "yes".
- 97.3% agreed with yes for the criteria "Do you think the programme will be helpful in the future course of your career and 2.7% responded with maybe.
- 58.3% rated appropriate use of Audio Visual aids as "excellent", 38.3% as "good" and 3.4% as "fair".
- Learning Objectives were "clear" for 48 respondents and "neutral" for 2.
- Course content was well organized according to 46 respondents and it was neutral for remaining 4.
- 59.2% believed the applicability of the programme was
   "excellent", 37.5% good while 3.3% rated it average.
- 75.8% believed future sessions on the subject were necessary, 7.5%responded with a no and 16.7% with maybe.
- 66.7% believed the applicability of the programme was "excellent", 41.9% good while 4.8% rated it average.
- 94.6% respondents wanted future sessions on the topic and 6.4 % responded with maybe.