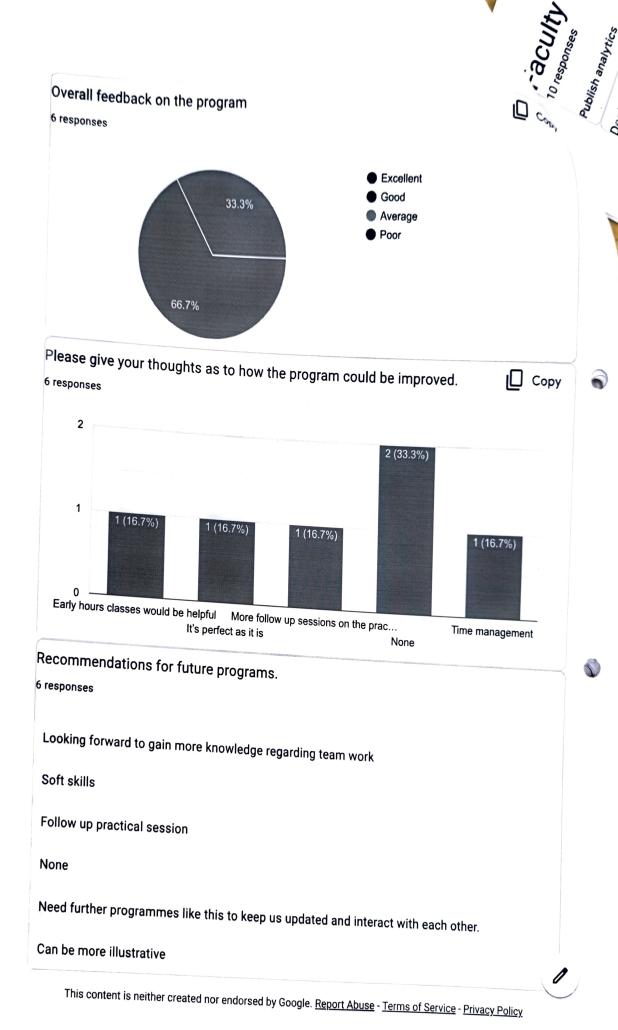

The overall program was well received by all the MDS 1st year students with positive feedback.52.2% agreed that the program was excellent and 47.8% agreed that the program was good.

Army College of Dental Sciences