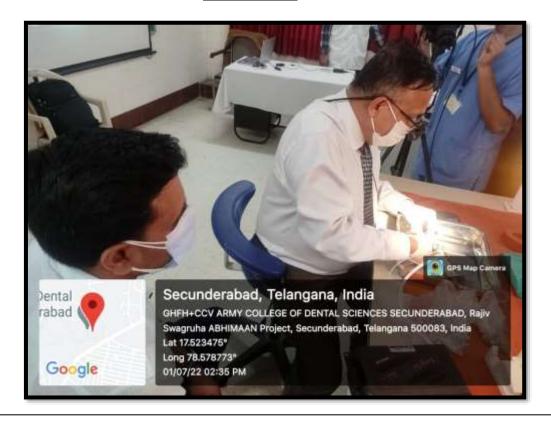

on medium density fibre board(mandible) by Dr Pinaki Sen where he showed the incision, flap

reflection, defect preparation at the alveolar ridge, bone graft harvesting from the donor site, usage

of particulate bone graft, release of periosteum, membrane adaptation and flap closure. Each of the

six groups received a model and was asked to perform the same and was actively supervised.

The next session was the demonstration of sinus lift procedure on goat model (goat head) and

harvesting the bone graft using piezotome by Dr Pinaki Sen. This session provided a real time

An iritroductory lecture titled "Steps in Horizontal and Vertical ridge augmentation" by Course Director Dr Pinaki Sen set the tone for the course.

This was followed by live demonstration on Surgical site augmentation on medium density fibre board (mandible) by Dr Pinaki Sen. The participants were divided into 6 groups with a model for each group. The steps including incision, flap reflection, defect preparation at the alveolar ridge, bone graft harvesting from the donor site, usage of particulate bone graft, release of periosteum, membrane adaptation and flap closure were done under constant supervision of the Course director.