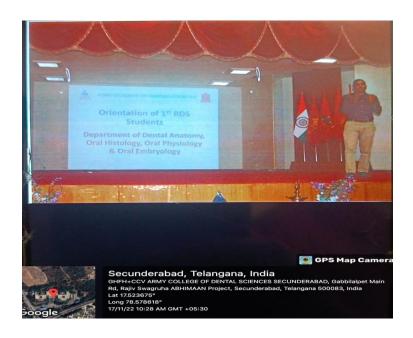

#### PROGRAM REPORT:BDS INDUCTION PROGRAM - 2022

An Induction program was conducted for the BDS Batch 2022 from 16.11.2022 to 19 .11.2022. This one-week programme was initiated by the Principal, Dr. Subramanya Sharma and coordinated by the Dental Education Unit i.e. Dr. Krishna Priya V, Dr. Ajay Reddy,Dr. Madhusudhana Rao, Dr. Soujanya and Dr. Saigeeta. The first day of induction program was graced by Dr. Subramanya Sharma, Principal, Col. P.G. Krishna, Registrar, Head of various departments and all the teaching faculty members. All firstyear BDS students have attended the program. The program began with the Welcome speech by Principal, Dr. Subramanya Sharma, followed by Registrar, Col. P.G. Krishna. An overview on college was given by the college video. An Insight to BDS curriculum, Outcome based education was given by Dr. Harshavardhan Jois. Dr. Mamta Kaushik enlightened students with psychological counseling, soft skill development, mentoring and coaches for sports and cultural events. Followed by Dr. Mrunalini Koneru, who explained the students about Safety and security in the campus, Hostel rules and regulations, Emergency care and Grievance Redressal mechanism. On the following days of the program, the BDS students were given an insight into topics like Prevention of Sexual Harassment, Research as a learning tool, Awards and Prizes to be won, Scholarships to be applied for every year, Anti-Ragging Policies, Psychological counseling, Lecture on professional ethics and jurisprudenceby faculty members of various departments. They were also introduced to college committees. Students visited all the Departments and interacted with Head of the Departments and faculty members. Faculty members explained about the facilities available in their departments. Students also visited Charminar, Dental Depots and nearby Old age home. First years were also given the opportunity to participate in various Sports and Cultural activities. Last day of the Program was White Coat ceremony; DCI member Dr. Pramod graced the occasion as Chief Guest. The overall program was well received by all the BDS 1st year students with positive feedback.

Orientation AY 2022- 2023 Faculty explaining about the curriculum

**BDS** Induction Program in progress