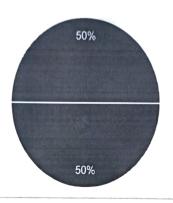

#### Analysis

- 97.3 % rated the overall content of the programme as excellent& 2.7 % as good.
- 91.9 % agreed with "definitely yes" for the criteria resource material were current and relevant to discussion and 8.1 % with "yes".
- 97.3% agreed with yes for the criteria "Do you think the programme will be helpful in the future course of your career and 2.7% responded with maybe.
- 58.3% rated appropriate use of Audio Visual aids as "excellent", 38.3% as "good" and 3.4% as "fair".
- Learning Objectives were "clear" for 48 respondents and "neutral" for 2.
- Course content was well organized according to 46 respondents and it was neutral for remaining 4.
- 59.2% believed the applicability of the programme was
   "excellent", 37.5% good while 3.3% rated it average.
- 75.8% believed future sessions on the subject were necessary, 7.5%responded with a no and 16.7% with maybe.
- 66.7% believed the applicability of the programme was "excellent", 41.9% good while 4.8% rated it average.
- 94.6% respondents wanted future sessions on the topic and 6.4 % responded with maybe.