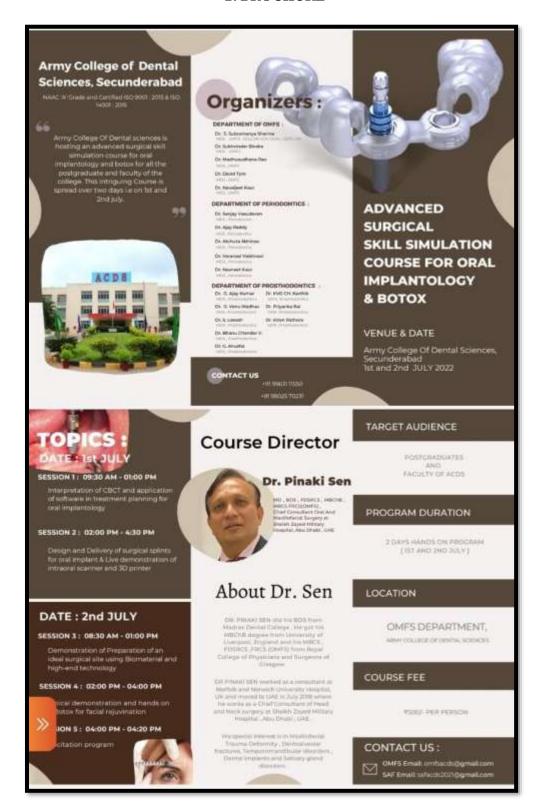

# ADVANCED SURGICAL SKILL SIMULATION COURSE FOR ORAL IMPLANTOLOGY AND BOTOX

# ADVANCED SURGICAL SKILL SIMULATION COURSE FOR ORAL IMPLANTOLOGY & BOTOX

- Department of Oral and Maxillofacial Surgery is conducting "Advanced Surgical Skill Simulation Course for Oral Implantology & Botox" on 1<sup>st</sup> (Friday) & 2<sup>nt</sup> (Saturday) July 2022.
- Program Schedule :-

#### **RESOURCE PERSON**

1.Dr. Pinaki Sen MD,BDS,FDSRCS,MBChB,MRCS,FRCS(OMFS)

Consultant Maxillofacial Surgeon, Sheik Zayed Military Hospital Abu Dhabi,

About DR. Sen

Dr. Pinaki Sen did his BDS from Madras Dental College. He got his MBChB degree from university of Liverpool, England and his MRCS,FDSRCS, FRCS(OMFS) from Royal college of physicians and surgeons of Glasgow

Dr Pinaki Sen worked as a consultant at Norfolk and Norwich University Hospital, UK and moved to UAE in July 2018 where he works as a chief consultant of Head and Neck Surgery at Sheikh Zayed Military Hospital, Abu Dhabi, UAE

His special interest is in maxillofacial trauma deformity, dento-alveolar fractures, temporomandibular disorders, dental implants and salivary gland disorders

REPORT/ SUMMARY OF THE PROGRAM

DAY 1

DATE: 1<sup>st</sup> July 2022