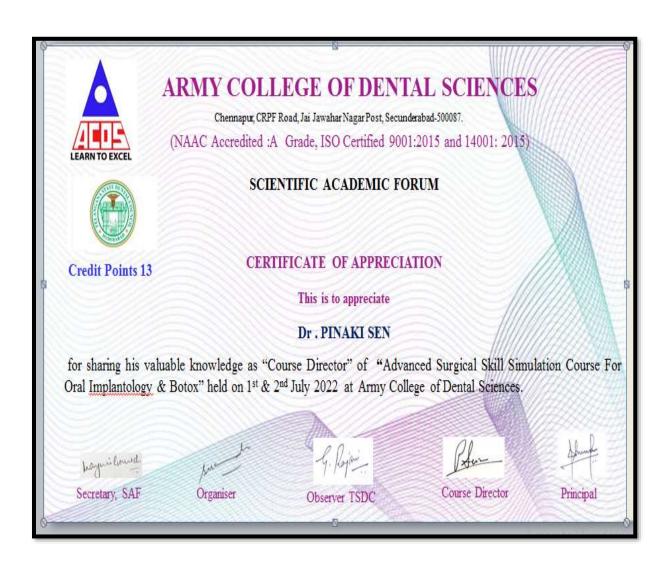

# ADVANCED SURGICAL SKILL SIMULATION COURSE FOR ORAL IMPLANTOLOGY AND BOTOX

#### **RESOURCE PERSON**

1.Dr. Pinaki Sen MD,BDS,FDSRCS,MBChB,MRCS,FRCS(OMFS)

Consultant Maxillofacial Surgeon, Sheik Zayed Military Hospital Abu Dhabi,

About DR. Sen

Dr. Pinaki Sen did his BDS from Madras Dental College. He got his MBChB degree from university of Liverpool, England and his MRCS,FDSRCS, FRCS(OMFS) from Royal college of physicians and surgeons of Glasgow

#### ARMY COLLEGE OF DENTAL SCIENCES

CHENNAPUR -CRPF ROAD, JAI JAWAHARNAGAR POST, SECUNDERABAD - 500087 NAAC "A" Grade, ISO 9001:2015, 14001:2015 SCIENTIFIC ACADEMIC FORUM PROGRAMME SUMMARY

| Date                    | 1 <sup>st</sup> and 2 <sup>nt</sup> July 2022                                                                                                                                                                                                             |
|-------------------------|-----------------------------------------------------------------------------------------------------------------------------------------------------------------------------------------------------------------------------------------------------------|
| Program Title           | "Advanced Surgical Skill Simulation Course For Oral Implantology"                                                                                                                                                                                         |
| SAF Program no          | ACDS- 13/22                                                                                                                                                                                                                                               |
| Dept./committee         | Department of Oral and Muxillofacial Surgery, Department of<br>Periodontics and Department of Prosthodontics along with the<br>Scientific Academic Forum                                                                                                  |
| Program Type            | Lecture and Hands-on Surgical Skill Simulation Course                                                                                                                                                                                                     |
| Venue                   | Pre-Clinical Lab, Department of Conservative Dentistry and<br>Endodontics, ACDS                                                                                                                                                                           |
| Resource person & Topic | COURSE DIRECTOR Dr. Pinaki Sen  MD , BDS , FDSRCS , MBChB ,MRCS FRCS(OMFS) , Chief Consultant Oral And Maxillofacial Surgery at Sheikh Zayed Military Hospital, Abu Dhabi , UAE  TOPIC  "Advanced Surgical Skill Simulation Course For Oral Implantology" |
| Coordinator Name        | Dr. Madhusudan Rao, Dr Sukhwinder Bindra, Dr Ajay Reddy, Dr.<br>Abhinav Dr Bhanuchandar                                                                                                                                                                   |

| Permission details                         | Principal Office, ACDS                                                                                                                                                                                                                                                                                                                                                                                                  |  |
|--------------------------------------------|-------------------------------------------------------------------------------------------------------------------------------------------------------------------------------------------------------------------------------------------------------------------------------------------------------------------------------------------------------------------------------------------------------------------------|--|
| CDE points                                 | 12 Given                                                                                                                                                                                                                                                                                                                                                                                                                |  |
| No of<br>Registrants/Participants          | 50                                                                                                                                                                                                                                                                                                                                                                                                                      |  |
| Sponsors                                   | SARK HEALTHCARE Company Sponsored the Dummy practice material for the programme and a team from Blu Oceana, Chennai also demonstrated the 3 D Printing software.                                                                                                                                                                                                                                                        |  |
| Feedback summary                           | The Programme was received well by participating faculty and Post graduate students.                                                                                                                                                                                                                                                                                                                                    |  |
|                                            | 77.8 % rated the overall content of the program as excellent& 22.2 % as good.     Learning Objectives were "clear" for 94% respondents and the                                                                                                                                                                                                                                                                          |  |
|                                            | course content was well organized according to 96.6%respondents.  • Majority of the participants believed that the applicability of the programme was excellent in terms of first hand exposure to implantology. While most students agreed that the programme was well organized, the most common recommendations included the need for practice with more models and instrument sets and actual planning on patients. |  |
| Program summary, analysis & recommendation | A two day Lecture and Hands-on Programme on "Advanced Surgical Skill Simulation Course For Oral Implantology" was organized by Department of Oral and Maxillofacial Surgery, Department of Periodontics and Department of Prosthodontics along with the Scientific Academic Forum on 1 <sup>st</sup> and 2 <sup>rd</sup> July 2022.                                                                                     |  |
|                                            | The Venue for the Programme was Pre-Clinical phantom head Lab,<br>Department of Conservative Dentistry and Endodontics, ACDS.                                                                                                                                                                                                                                                                                           |  |
|                                            | The Programme received an enthusiastic and overwhelming response                                                                                                                                                                                                                                                                                                                                                        |  |