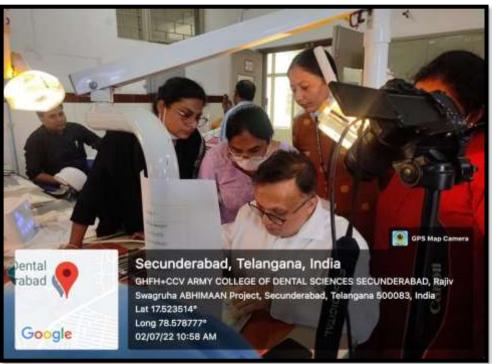

## **PICTURES**

DEMONSTRATION OF CORTICO-CANCELLOUS BONE GRAFT HARVESTING BY DR. PINAKI SEN

DEMONSTRATION OF SINUS LIFT PROCEDURE BY DR. PINAKI SEN