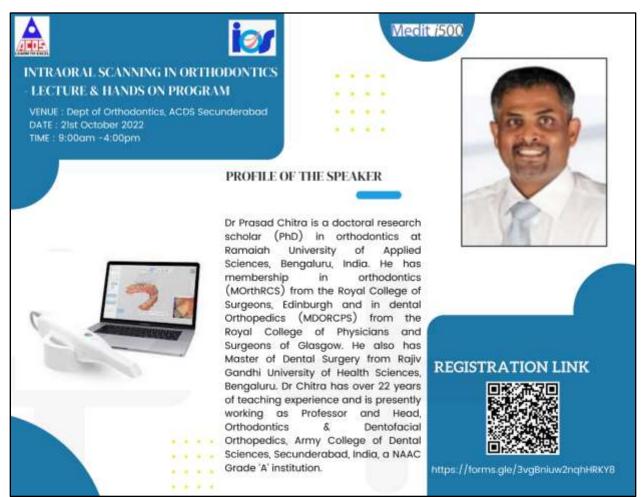

|

(Dr S Subramanya Sharma) Principal

#### **RESOURCE PERSON DETAILS**

#### **PROFILE OF THE SPEAKER:**

Dr Prasad Chitra is a doctoral research scholar (PhD) in orthodontics at Ramaiah University of Applied Sciences, Bengaluru, India. He has membership in orthodontics (MOrthRCS) from the Royal College of Surgeons, Edinburgh and in dental Orthopedics (MDORCPS) from the Royal College of Physicians and Surgeons of Glasgow. He also has Master of Dental Surgery from Rajiv Gandhi University of Health Sciences, Bengaluru. Dr Chitra has over 22 years of teaching experience and is presently working as Professor and Head, Orthodontics & Dentofacial Orthopedics, Army College of Dental Sciences, Secunderabad, India, a NAAC Grade 'A' institution.

### **BROCHURE**



### **PROGRAM SUMMARY**

| Date                           | 21st October 2022                                              |
|--------------------------------|----------------------------------------------------------------|
| Program Title                  | Intraoral Scanning In Orthodontics – Lecture & Hands On        |
|                                | <u>Program</u>                                                 |
| Dept/committee                 | Orthodontics and Dentofacial Orthopedics                       |
| Program Type                   | Lecture & Hands-on course                                      |
| Venue                          | Lecture hall 4, ACDS                                           |
|                                | PG & UG Preclinical Operative lab, ACD