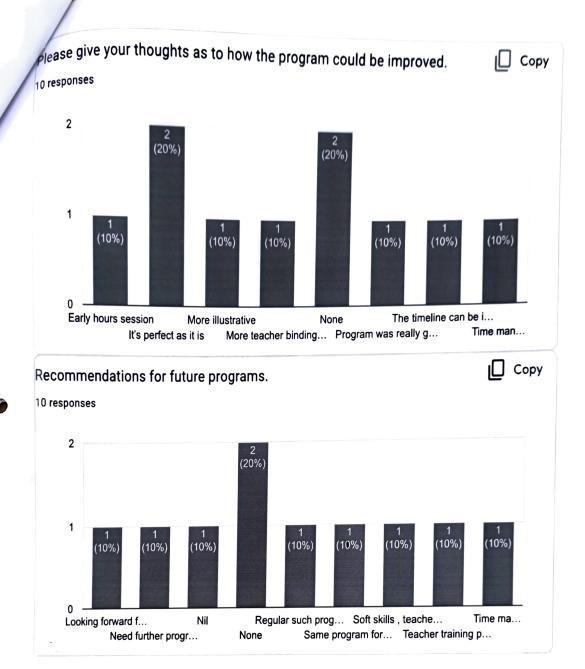

### Future - Recommendations :

- a) Frequent sessions and information regarding technological advancement in implant dentistry
- b) More hands on courses to be organized.

| Program Co- Coordinator signature | Dr. G. Madhusudhana Rao] (Ex. Blanucha |
|-----------------------------------|----------------------------------------|
| Authorized signatory for SAF      | Hayni Crancel                          |
| Principal signature with seal     | Humps 122                              |