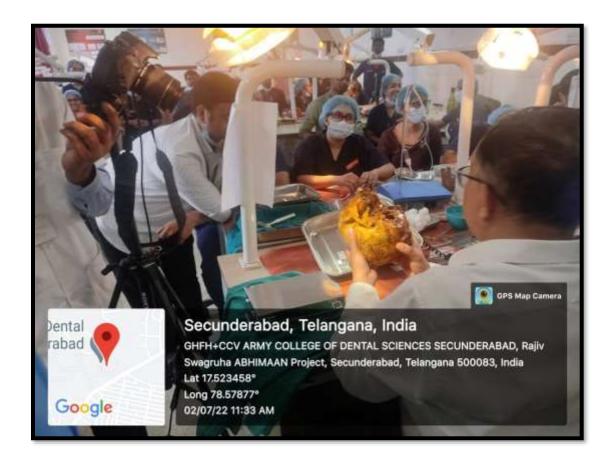

## **PICTURES**

DEMONSTRATION OF CORTICO-CANCELLOUS BONE GRAFT HARVESTING BY DR. PINAKI SEN

DEMONSTRATION OF SINUS LIFT PROCEDURE BY DR. PINAKI SEN