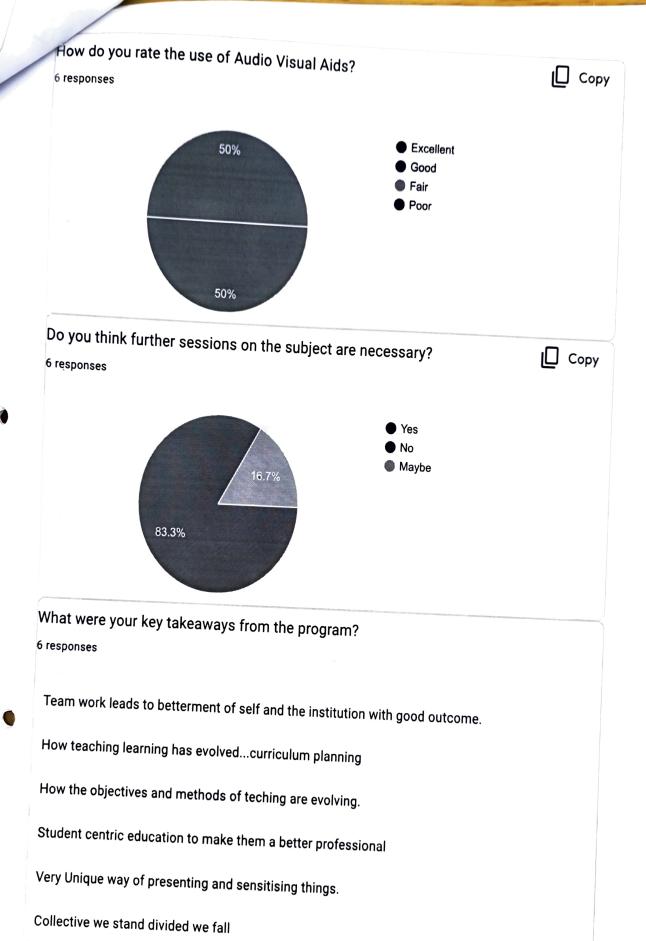

The overall program was well received by all the MDS 1st year students with positive feedback.52.2% agreed that the program was excellent and 47.8% agreed that the program was good.

Army College of Dental Sciences