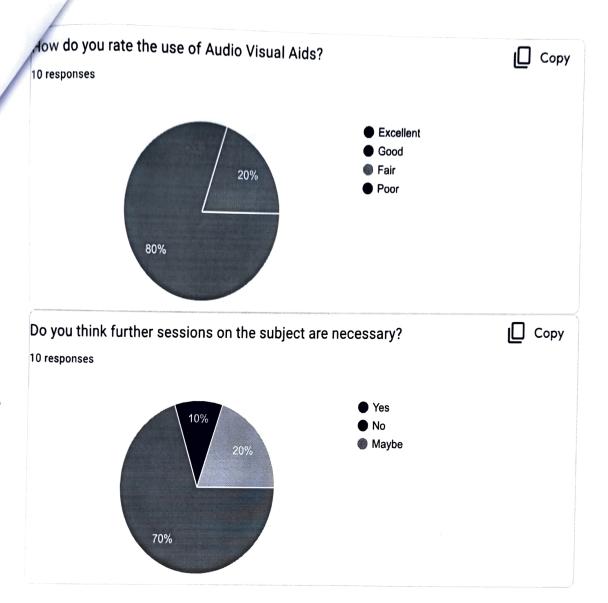

#### Analysis

- 97.3 % rated the overall content of the programme as excellent& 2.7 % as good.
- 91.9 % agreed with "definitely yes" for the criteria resource material were current and relevant to discussion and 8.1 % with "yes".
- 97.3% agreed with yes for the criteria "Do you think the programme will be helpful in the future course of your career and 2.7% responded with maybe.
- 58.3% rated appropriate use of Audio Visual aids as "excellent", 38.3% as "good" and 3.4% as "fair".
- Learning Objectives were "clear" for 48 respondents and "neutral" for 2.
- Course content was well organized according to 46 respondents and it was neutral for remaining 4.
- 59.2% believed the applicability of the programme was
   "excellent", 37.5% good while 3.3% rated it average.
- 75.8% believed future sessions on the subject were necessary, 7.5%responded with a no and 16.7% with maybe.
- 66.7% believed the applicability of the programme was "excellent", 41.9% good while 4.8% rated it average.
- 94.6% respondents wanted future sessions on the topic and 6.4 % responded with maybe.