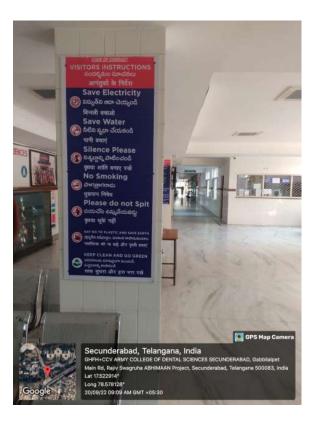

Fig-21: Trees and plants at various places in college campus

Fig-22: Trees and plants at various places in college campus

Fig-23: Trees and plants at various places in college campus

Fig-24: Signage-Visitors' instructions

Fig-25: Signage- Keep clean and go green

Fig-26: Signage- Keep clean and go green

Fig-27: Visitors instructions- Keep clean and go green

Fig-28: Environment management system of ACDS is accordance with the environmental standards of ISO 14001:2015