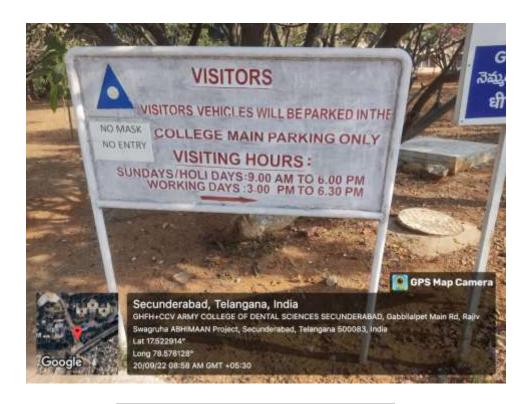

Fig-1: Signage- Visitors registration at security office

Fig-2: Signage- Visitor's instructions-Go slow

Fig-3: Signage-Instructions for visitor's vehicle parking

Fig-4: Vehicle entry in the campus after permission from security