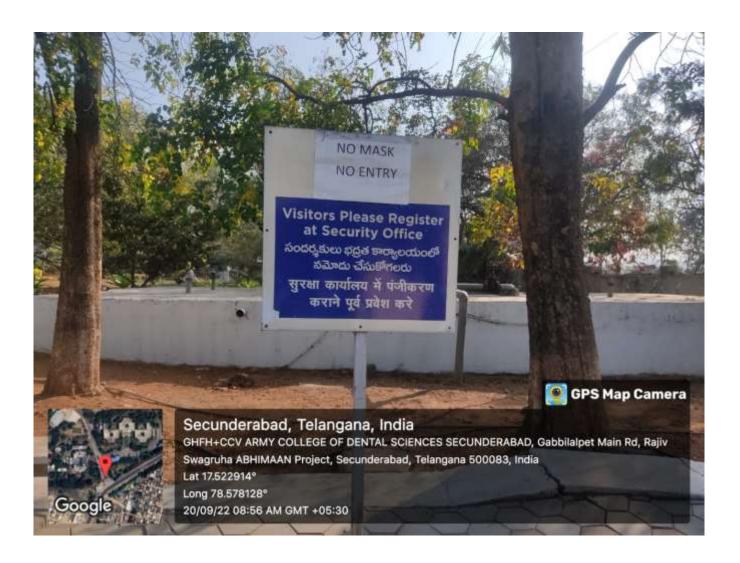

Fig-1: Signage- Visitors registration at security office

Fig-2: Signage- Visitor's instructions-Go slow

Fig-3: Signage-Instructions for visitor's vehicle parking

Fig-4: Vehicle entry in the campus after permission from security