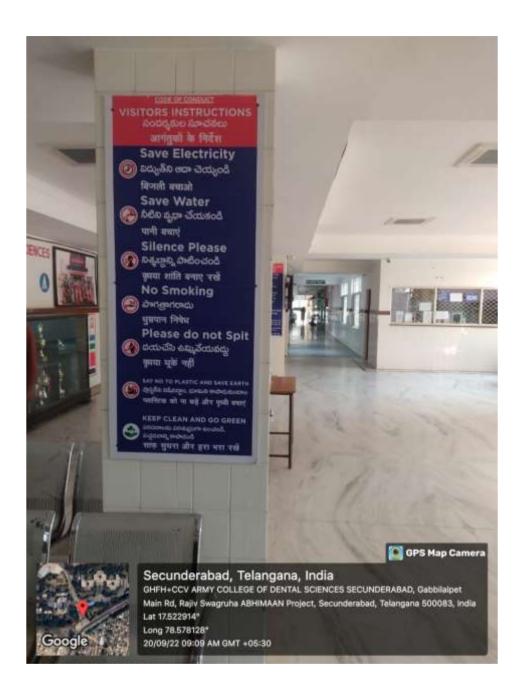

### Ban on the Use of Plastics

Fig-15: Poster showing say no to plastic in college campus

Fig-16: Poster showing don't use plastic in college campus

Fig-17: Visitors instructions- Say water and save earth

Fig-21: Trees and plants at various places in college campus

Fig-22: Trees and plants at various places in college campus

Fig-23: Trees and plants at various places in college campus

Fig-24: Signage-Visitors' instructions

Fig-25: Signage- Keep clean and go green

Fig-26: Signage- Keep clean and go green

Fig-27: Visitors instructions- Keep clean and go green

Fig-28: Environment management system of ACDS is accordance with the environmental standards of ISO 14001:2015