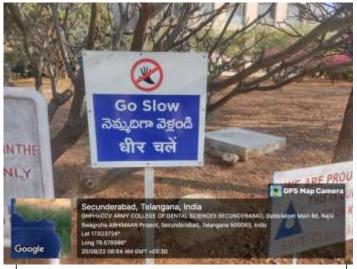

Fig-1: Signage- Visitors registration at security office

Fig-2: Signage- Visitor's instructions-Go slow

Fig-3: Signage-Instructions for visitor's vehicle parking

Fig-4: Vehicle entry in the campus after permission from security