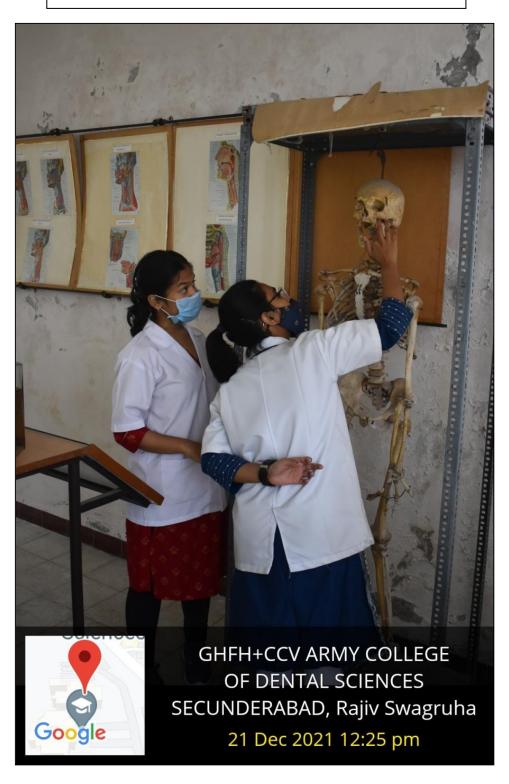

# ARMY COLLEGE OF DENTAL SCIENCES

Chennapur –CRPF Road , Jai Jawaharnagar Post, Secunderabad – 500 087, Telangana Ph: +914029708384, 9347411942

Website: www.acds.co.in Email: army\_c@rediffmail.com

NAAC Accredited 'A' & Certified ISO 9001 : 2015 & ISO 14001 : 2015