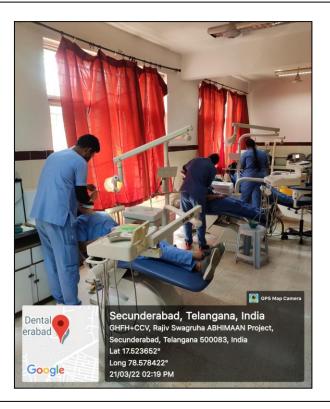

# List of Facilities for Teaching-learning, Patient Care and Research in ACDS

| Sl<br>no. | Department                                          | Facility                                           | Reqd<br>no. As<br>per dci | Availa<br>bility | Facility used for patient care | Facility used for teaching | Facility used for research |
|-----------|-----------------------------------------------------|----------------------------------------------------|---------------------------|------------------|--------------------------------|----------------------------|----------------------------|
|           | 0                                                   | Dental chair –<br>UG clinic                        | 06                        | 09               | Yes                            | Yes                        | Yes                        |
|           | Department                                          | CBCT Room                                          | 01                        | 01               | Yes                            | Yes                        | Yes                        |
| 1         | of Oral                                             | IOPA Room                                          | 01                        | 01               | Yes                            | Yes                        | Yes                        |
| 1         | Medicine and                                        | OPG Room                                           | 01                        | . 01             | Yes                            | Yes                        | Yes                        |
|           | Radiology                                           | General X-Ray<br>Room                              | 01                        | 01               | Yes                            | Yes                        | No                         |
|           |                                                     | Dark Room                                          | 01                        | 01               | No                             | Yes                        | No                         |
|           | 512 51                                              | Dental chair – UG clinic                           | 15                        | 15               | Yes                            | Yes                        | Yes                        |
|           |                                                     | Dental chair –<br>PG clinic                        | 08                        | 10               | Yes                            | Yes                        | Yes                        |
|           | Department<br>of Oral &<br>Maxillofacial<br>Surgery | Minor OT                                           | 01                        | 01               | Yes                            | Yes                        | Yes                        |
|           |                                                     | Major OT                                           | 01                        | 01               | Yes                            | Yes                        | Yes                        |
| 2         |                                                     | Oral and<br>Maxillofacial<br>Surgery<br>Laboratory | 01                        | 01               | No                             | Yes                        | No                         |
|           |                                                     | Advanced Simulation Surgical skills Laboratory     | 01                        | 01               | No .                           | Yes                        | No                         |
|           | 1343                                                | Basic Life<br>Support<br>Laboratory                | 01                        | 01               | No                             | Yes                        | No                         |
|           |                                                     | Seminar Room                                       | 01                        | 01               | No                             | Yes                        | No                         |
|           |                                                     | Dental chair – UG clinic                           | 17                        | 17               | Yes                            | Yes                        | Yes                        |
| 2         | Department of                                       | Dental chair –<br>PG clinic                        | 11                        | 11               | Yes                            | Yes                        | Yes                        |
| 3         | Prosthodonti                                        | UG Laboratory                                      | 01                        | 01               | No                             | Yes                        | No                         |
|           | cs and Crown & Bridge                               | PG Laboratory                                      | 01                        | 01               | No                             | Yes                        | Yes                        |
|           | & Bridge                                            | Implantology<br>Clinic                             | 01                        | 01               | Yes                            | Yes                        | Yes                        |