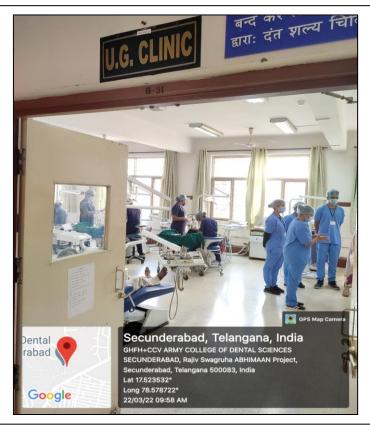

# List of Facilities for Teaching-learning, Patient Care and Research in ACDS

| Sl<br>no. | Department                                          | Facility                                           | Reqd<br>no. As<br>per dci | Availa<br>bility | Facility used for patient care | Facility used for teaching | Facility used for research |
|-----------|-----------------------------------------------------|----------------------------------------------------|---------------------------|------------------|--------------------------------|----------------------------|----------------------------|
|           | 0                                                   | Dental chair –<br>UG clinic                        | 06                        | 09               | Yes                            | Yes                        | Yes                        |
|           | Department                                          | CBCT Room                                          | 01                        | 01               | Yes                            | Yes                        | Yes                        |
| 1         | of Oral                                             | IOPA Room                                          | 01                        | 01               | Yes                            | Yes                        | Yes                        |
| 1         | Medicine and                                        | OPG Room                                           | 01                        | . 01             | Yes                            | Yes                        | Yes                        |
|           | Radiology                                           | General X-Ray<br>Room                              | 01                        | 01               | Yes                            | Yes                        | No                         |
|           |                                                     | Dark Room                                          | 01                        | 01               | No                             | Yes                        | No                         |
|           | 512 51                                              | Dental chair – UG clinic                           | 15                        | 15               | Yes                            | Yes                        | Yes                        |
|           |                                                     | Dental chair –<br>PG clinic                        | 08                        | 10               | Yes                            | Yes                        | Yes                        |
|           | Department<br>of Oral &<br>Maxillofacial<br>Surgery | Minor OT                                           | 01                        | 01               | Yes                            | Yes                        | Yes                        |
|           |                                                     | Major OT                                           | 01                        | 01               | Yes                            | Yes                        | Yes                        |
| 2         |                                                     | Oral and<br>Maxillofacial<br>Surgery<br>Laboratory | 01                        | 01               | No                             | Yes                        | No                         |
|           |                                                     | Advanced Simulation Surgical skills Laboratory     | 01                        | 01               | No .                           | Yes                        | No                         |
|           | 1343                                                | Basic Life<br>Support<br>Laboratory                | 01                        | 01               | No                             | Yes                        | No                         |
|           |                                                     | Seminar Room                                       | 01                        | 01               | No                             | Yes                        | No                         |
|           |                                                     | Dental chair – UG clinic                           | 17                        | 17               | Yes                            | Yes                        | Yes                        |
| 2         | Department of                                       | Dental chair –<br>PG clinic                        | 11                        | 11               | Yes                            | Yes                        | Yes                        |
| 3         | Prosthodonti                                        | UG Laboratory                                      | 01                        | 01               | No                             | Yes                        | No                         |
|           | cs and Crown & Bridge                               | PG Laboratory                                      | 01                        | 01               | No                             | Yes                        | Yes                        |
|           | & Bridge                                            | Implantology<br>Clinic                             | 01                        | 01               | Yes                            | Yes                        | Yes                        |