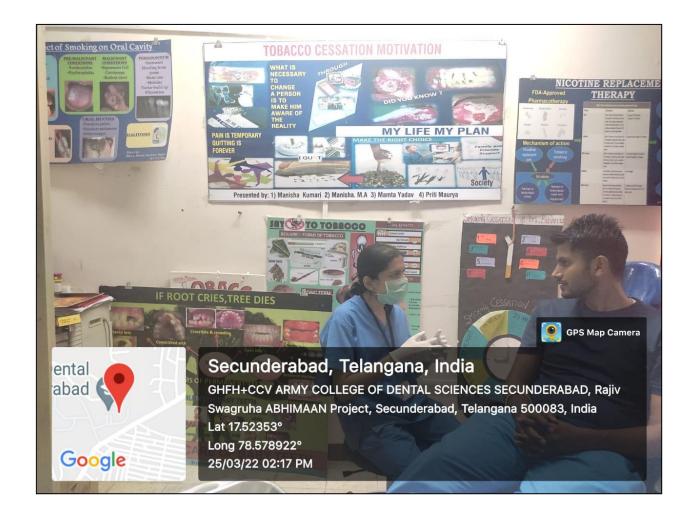

| YES                          | YES                              |
| 3          | Museum                                | 01                        | 01               | NO                                      | YES                          | NO                               |
| 4          | Tobacco<br>Cessation<br>Counselling   | 01                        | 01               | YES                                     | YES                          | YES                              |

#### Undergraduate Clinic



#### Outside View



Inside View

#### Mobile Dental Van



#### Mobile Dental Van At Camp



Patient Treatment Within the Van

#### Museum



Students Educating the Patients About Oral Health Awareness

#### Tobacco Cessation Counselling Cell



Student Counseling the Patient About Ill Effects of Tobacco

# Department Of Human Anatomy, Embryology, Histology, Medical Genetics



4

Museum

01

01

#### ARMY COLLEGE OF DENTAL SCIENCES

Chennapur – CRPF Road , Jai Jawaharnagar Post, Secunderabad – 500 087, Telangana Ph: +914029708384, 9347411942

Website: <a href="www.acds.co.in">www.acds.co.in</a> Email: <a href="mailto:army\_c@rediffmail.com">army\_c@rediffmail.com</a> NAAC Accredited 'A' & Certified ISO 9001: 2015 & ISO 14001: 2015

NO

YES

NO

#### DEPARTMENT OF HUMAN ANATOMY, EMBRYOLOGY, HISTOLOGY, MEDICAL **GENETICS FACILITY FACILITY FACILITY** USED **REQD USED FOR USED FOR AVAILABI** SL. NO. AS **FACILITY PATIENT** RESEARCH **TEACHING** NO. LITY PER DCI CARE Histology 1 01 01 NO NO YES Laboratory Cadaver 2 01 01 NO YES NO *