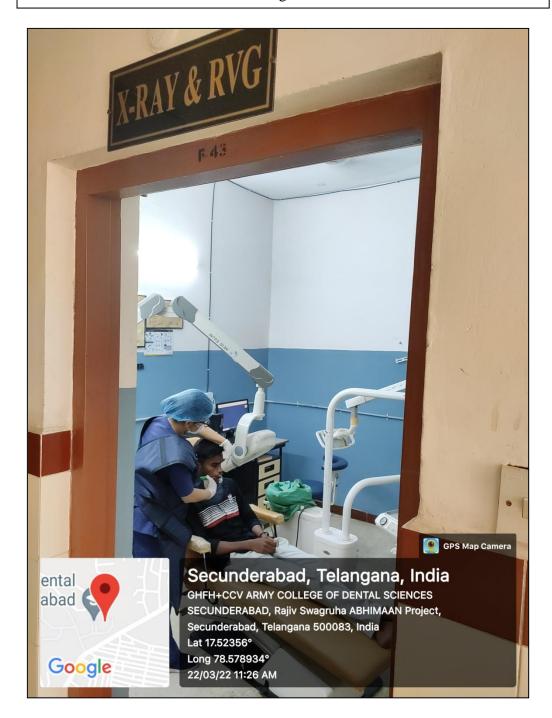

# List of Facilities for Teaching-learning, Patient Care and Research in ACDS

| Sl<br>no. | Department                                          | Facility                                           | Reqd<br>no. As<br>per dci | Availa<br>bility | Facility used for patient care | Facility used for teaching | Facility used for research |
|-----------|-----------------------------------------------------|----------------------------------------------------|---------------------------|------------------|--------------------------------|----------------------------|----------------------------|
|           | 0                                                   | Dental chair –<br>UG clinic                        | 06                        | 09               | Yes                            | Yes                        | Yes                        |
|           | Department                                          | CBCT Room                                          | 01                        | 01               | Yes                            | Yes                        | Yes                        |
| 1         | of Oral                                             | IOPA Room                                          | 01                        | 01               | Yes                            | Yes                        | Yes                        |
| 1         | Medicine and                                        | OPG Room                                           | 01                        | . 01             | Yes                            | Yes                        | Yes                        |
|           | Radiology                                           | General X-Ray<br>Room                              | 01                        | 01               | Yes                            | Yes                        | No                         |
|           |                                                     | Dark Room                                          | 01                        | 01               | No                             | Yes                        | No                         |
|           | 512 51                                              | Dental chair – UG clinic                           | 15                        | 15               | Yes                            | Yes                        | Yes                        |
|           |                                                     | Dental chair –<br>PG clinic                        | 08                        | 10               | Yes                            | Yes                        | Yes                        |
|           | Department<br>of Oral &<br>Maxillofacial<br>Surgery | Minor OT                                           | 01                        | 01               | Yes                            | Yes                        | Yes                        |
|           |                                                     | Major OT                                           | 01                        | 01               | Yes                            | Yes                        | Yes                        |
| 2         |                                                     | Oral and<br>Maxillofacial<br>Surgery<br>Laboratory | 01                        | 01               | No                             | Yes                        | No                         |
|           |                                                     | Advanced Simulation Surgical skills Laboratory     | 01                        | 01               | No .                           | Yes                        | No                         |
|           | 1343                                                | Basic Life<br>Support<br>Laboratory                | 01                        | 01               | No                             | Yes                        | No                         |
|           |                                                     | Seminar Room                                       | 01                        | 01               | No                             | Yes                        | No                         |
|           |                                                     | Dental chair – UG clinic                           | 17                        | 17               | Yes                            | Yes                        | Yes                        |
| 2         | Department of                                       | Dental chair –<br>PG clinic                        | 11                        | 11               | Yes                            | Yes                        | Yes                        |
| 3         | Prosthodonti                                        | UG Laboratory                                      | 01                        | 01               | No                             | Yes                        | No                         |
|           | cs and Crown & Bridge                               | PG Laboratory                                      | 01                        | 01               | No                             | Yes                        | Yes                        |
|           | & Bridge                                            | Implantology<br>Clinic                             | 01                        | 01               | Yes                            | Yes                        | Yes                        |