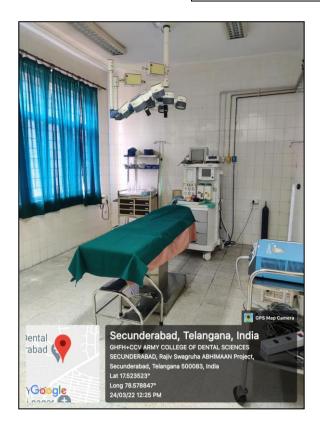

# List of Facilities for Teaching-learning, Patient Care and Research in ACDS

| Sl<br>no. | Department                                          | Facility                                           | Reqd<br>no. As<br>per dci | Availa<br>bility | Facility used for patient care | Facility used for teaching | Facility used for research |
|-----------|-----------------------------------------------------|----------------------------------------------------|---------------------------|------------------|--------------------------------|----------------------------|----------------------------|
|           | 0                                                   | Dental chair –<br>UG clinic                        | 06                        | 09               | Yes                            | Yes                        | Yes                        |
|           | Department                                          | CBCT Room                                          | 01                        | 01               | Yes                            | Yes                        | Yes                        |
| 1         | of Oral                                             | IOPA Room                                          | 01                        | 01               | Yes                            | Yes                        | Yes                        |
| 1         | Medicine and                                        | OPG Room                                           | 01                        | . 01             | Yes                            | Yes                        | Yes                        |
|           | Radiology                                           | General X-Ray<br>Room                              | 01                        | 01               | Yes                            | Yes                        | No                         |
|           |                                                     | Dark Room                                          | 01                        | 01               | No                             | Yes                        | No                         |
|           | 512 51                                              | Dental chair – UG clinic                           | 15                        | 15               | Yes                            | Yes                        | Yes                        |
|           |                                                     | Dental chair –<br>PG clinic                        | 08                        | 10               | Yes                            | Yes                        | Yes                        |
|           | Department<br>of Oral &<br>Maxillofacial<br>Surgery | Minor OT                                           | 01                        | 01               | Yes                            | Yes                        | Yes                        |
|           |                                                     | Major OT                                           | 01                        | 01               | Yes                            | Yes                        | Yes                        |
| 2         |                                                     | Oral and<br>Maxillofacial<br>Surgery<br>Laboratory | 01                        | 01               | No                             | Yes                        | No                         |
|           |                                                     | Advanced Simulation Surgical skills Laboratory     | 01                        | 01               | No .                           | Yes                        | No                         |
|           | 1343                                                | Basic Life<br>Support<br>Laboratory                | 01                        | 01               | No                             | Yes                        | No                         |
|           |                                                     | Seminar Room                                       | 01                        | 01               | No                             | Yes                        | No                         |
|           |                                                     | Dental chair – UG clinic                           | 17                        | 17               | Yes                            | Yes                        | Yes                        |
| 2         | Department of                                       | Dental chair –<br>PG clinic                        | 11                        | 11               | Yes                            | Yes                        | Yes                        |
| 3         | Prosthodonti                                        | UG Laboratory                                      | 01                        | 01               | No                             | Yes                        | No                         |
|           | cs and Crown & Bridge                               | PG Laboratory                                      | 01                        | 01               | No                             | Yes                        | Yes                        |
|           | & Bridge                                            | Implantology<br>Clinic                             | 01                        | 01               | Yes                            | Yes                        | Yes                        |