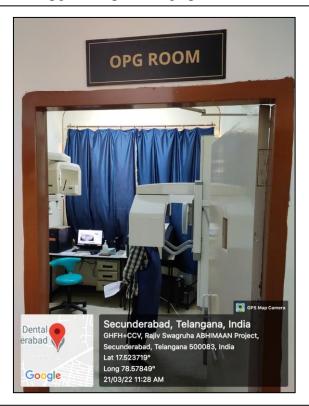

# List of Facilities for Teaching-learning, Patient Care and Research in ACDS

| Sl<br>no. | Department                                          | Facility                                           | Reqd<br>no. As<br>per dci | Availa<br>bility | Facility used for patient care | Facility used for teaching | Facility used for research |
|-----------|-----------------------------------------------------|----------------------------------------------------|---------------------------|------------------|--------------------------------|----------------------------|----------------------------|
|           | 0                                                   | Dental chair –<br>UG clinic                        | 06                        | 09               | Yes                            | Yes                        | Yes                        |
|           | Department                                          | CBCT Room                                          | 01                        | 01               | Yes                            | Yes                        | Yes                        |
| 1         | of Oral                                             | IOPA Room                                          | 01                        | 01               | Yes                            | Yes                        | Yes                        |
| 1         | Medicine and                                        | OPG Room                                           | 01                        | . 01             | Yes                            | Yes                        | Yes                        |
|           | Radiology                                           | General X-Ray<br>Room                              | 01                        | 01               | Yes                            | Yes                        | No                         |
|           |                                                     | Dark Room                                          | 01                        | 01               | No                             | Yes                        | No                         |
|           | 512 51                                              | Dental chair – UG clinic                           | 15                        | 15               | Yes                            | Yes                        | Yes                        |
|           |                                                     | Dental chair –<br>PG clinic                        | 08                        | 10               | Yes                            | Yes                        | Yes                        |
|           | Department<br>of Oral &<br>Maxillofacial<br>Surgery | Minor OT                                           | 01                        | 01               | Yes                            | Yes                        | Yes                        |
|           |                                                     | Major OT                                           | 01                        | 01               | Yes                            | Yes                        | Yes                        |
| 2         |                                                     | Oral and<br>Maxillofacial<br>Surgery<br>Laboratory | 01                        | 01               | No                             | Yes                        | No                         |
|           |                                                     | Advanced Simulation Surgical skills Laboratory     | 01                        | 01               | No .                           | Yes                        | No                         |
|           | 1343                                                | Basic Life<br>Support<br>Laboratory                | 01                        | 01               | No                             | Yes                        | No                         |
|           |                                                     | Seminar Room                                       | 01                        | 01               | No                             | Yes                        | No                         |
|           |                                                     | Dental chair – UG clinic                           | 17                        | 17               | Yes                            | Yes                        | Yes                        |
| 2         | Department of                                       | Dental chair –<br>PG clinic                        | 11                        | 11               | Yes                            | Yes                        | Yes                        |
| 3         | Prosthodonti                                        | UG Laboratory                                      | 01                        | 01               | No                             | Yes                        | No                         |
|           | cs and Crown & Bridge                               | PG Laboratory                                      | 01                        | 01               | No                             | Yes                        | Yes                        |
|           | & Bridge                                            | Implantology<br>Clinic                             | 01                        | 01               | Yes                            | Yes                        | Yes                        |