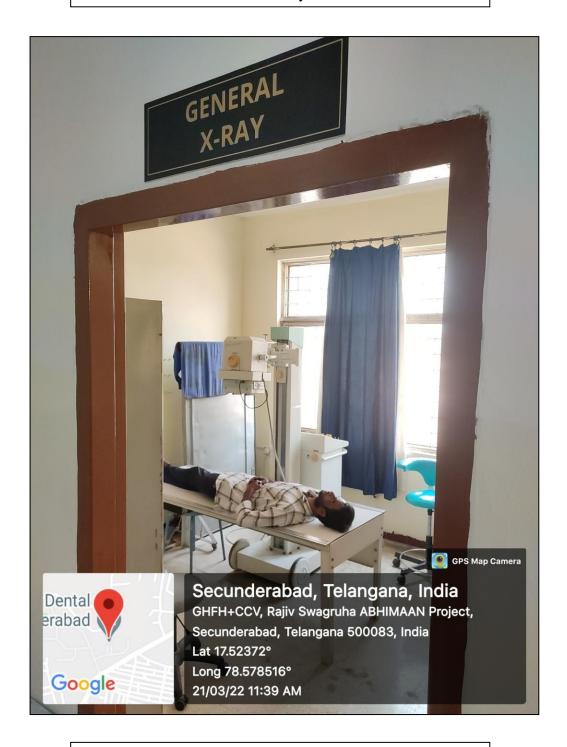

# List of Facilities for Teaching-learning, Patient Care and Research in ACDS

| Sl<br>no. | Department                                          | Facility                                           | Reqd<br>no. As<br>per dci | Availa<br>bility | Facility used for patient care | Facility used for teaching | Facility used for research |
|-----------|-----------------------------------------------------|----------------------------------------------------|---------------------------|------------------|--------------------------------|----------------------------|----------------------------|
|           | 0                                                   | Dental chair –<br>UG clinic                        | 06                        | 09               | Yes                            | Yes                        | Yes                        |
|           | Department                                          | CBCT Room                                          | 01                        | 01               | Yes                            | Yes                        | Yes                        |
| 1         | of Oral                                             | IOPA Room                                          | 01                        | 01               | Yes                            | Yes                        | Yes                        |
| 1         | Medicine and                                        | OPG Room                                           | 01                        | . 01             | Yes                            | Yes                        | Yes                        |
|           | Radiology                                           | General X-Ray<br>Room                              | 01                        | 01               | Yes                            | Yes                        | No                         |
|           |                                                     | Dark Room                                          | 01                        | 01               | No                             | Yes                        | No                         |
|           | 512 51                                              | Dental chair – UG clinic                           | 15                        | 15               | Yes                            | Yes                        | Yes                        |
|           |                                                     | Dental chair –<br>PG clinic                        | 08                        | 10               | Yes                            | Yes                        | Yes                        |
|           | Department<br>of Oral &<br>Maxillofacial<br>Surgery | Minor OT                                           | 01                        | 01               | Yes                            | Yes                        | Yes                        |
|           |                                                     | Major OT                                           | 01                        | 01               | Yes                            | Yes                        | Yes                        |
| 2         |                                                     | Oral and<br>Maxillofacial<br>Surgery<br>Laboratory | 01                        | 01               | No                             | Yes                        | No                         |
|           |                                                     | Advanced Simulation Surgical skills Laboratory     | 01                        | 01               | No .                           | Yes                        | No                         |
|           | 1343                                                | Basic Life<br>Support<br>Laboratory                | 01                        | 01               | No                             | Yes                        | No                         |
|           |                                                     | Seminar Room                                       | 01                        | 01               | No                             | Yes                        | No                         |
|           |                                                     | Dental chair – UG clinic                           | 17                        | 17               | Yes                            | Yes                        | Yes                        |
| 2         | Department of                                       | Dental chair –<br>PG clinic                        | 11                        | 11               | Yes                            | Yes                        | Yes                        |
| 3         | Prosthodonti                                        | UG Laboratory                                      | 01                        | 01               | No                             | Yes                        | No                         |
|           | cs and Crown & Bridge                               | PG Laboratory                                      | 01                        | 01               | No                             | Yes                        | Yes                        |
|           | & Bridge                                            | Implantology<br>Clinic                             | 01                        | 01               | Yes                            | Yes                        | Yes                        |