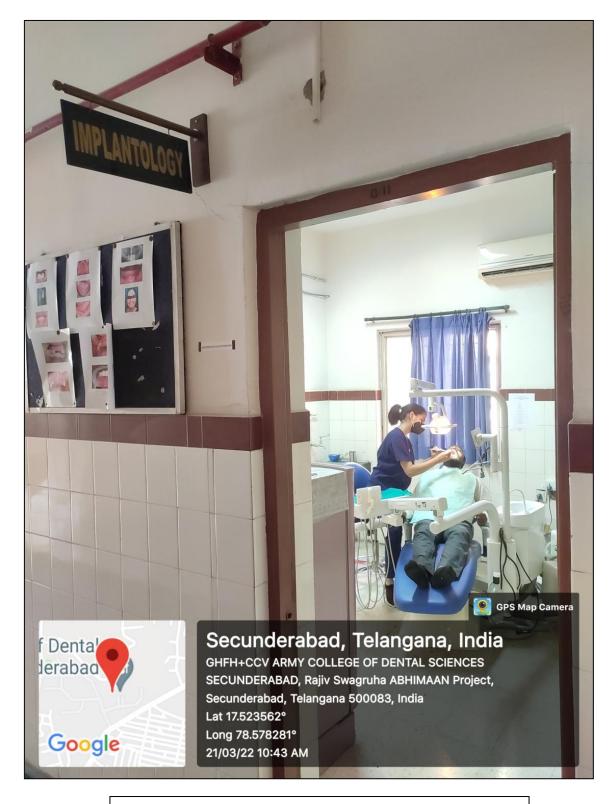

# List of Facilities for Teaching-learning, Patient Care and Research in ACDS

| Sl<br>no. | Department                                          | Facility                                           | Reqd<br>no. As<br>per dci | Availa<br>bility | Facility used for patient care | Facility used for teaching | Facility used for research |
|-----------|-----------------------------------------------------|----------------------------------------------------|---------------------------|------------------|--------------------------------|----------------------------|----------------------------|
|           | 0                                                   | Dental chair –<br>UG clinic                        | 06                        | 09               | Yes                            | Yes                        | Yes                        |
|           | Department                                          | CBCT Room                                          | 01                        | 01               | Yes                            | Yes                        | Yes                        |
| 1         | of Oral                                             | IOPA Room                                          | 01                        | 01               | Yes                            | Yes                        | Yes                        |
| 1         | Medicine and                                        | OPG Room                                           | 01                        | . 01             | Yes                            | Yes                        | Yes                        |
|           | Radiology                                           | General X-Ray<br>Room                              | 01                        | 01               | Yes                            | Yes                        | No                         |
|           |                                                     | Dark Room                                          | 01                        | 01               | No                             | Yes                        | No                         |
|           | 512 51                                              | Dental chair – UG clinic                           | 15                        | 15               | Yes                            | Yes                        | Yes                        |
|           |                                                     | Dental chair –<br>PG clinic                        | 08                        | 10               | Yes                            | Yes                        | Yes                        |
|           | Department<br>of Oral &<br>Maxillofacial<br>Surgery | Minor OT                                           | 01                        | 01               | Yes                            | Yes                        | Yes                        |
|           |                                                     | Major OT                                           | 01                        | 01               | Yes                            | Yes                        | Yes                        |
| 2         |                                                     | Oral and<br>Maxillofacial<br>Surgery<br>Laboratory | 01                        | 01               | No                             | Yes                        | No                         |
|           |                                                     | Advanced Simulation Surgical skills Laboratory     | 01                        | 01               | No .                           | Yes                        | No                         |
|           | 1343                                                | Basic Life<br>Support<br>Laboratory                | 01                        | 01               | No                             | Yes                        | No                         |
|           |                                                     | Seminar Room                                       | 01                        | 01               | No                             | Yes                        | No                         |
|           |                                                     | Dental chair – UG clinic                           | 17                        | 17               | Yes                            | Yes                        | Yes                        |
| 2         | Department of                                       | Dental chair –<br>PG clinic                        | 11                        | 11               | Yes                            | Yes                        | Yes                        |
| 3         | Prosthodonti                                        | UG Laboratory                                      | 01                        | 01               | No                             | Yes                        | No                         |
|           | cs and Crown & Bridge                               | PG Laboratory                                      | 01                        | 01               | No                             | Yes                        | Yes                        |
|           | & Bridge                                            | Implantology<br>Clinic                             | 01                        | 01               | Yes                            | Yes                        | Yes                        |