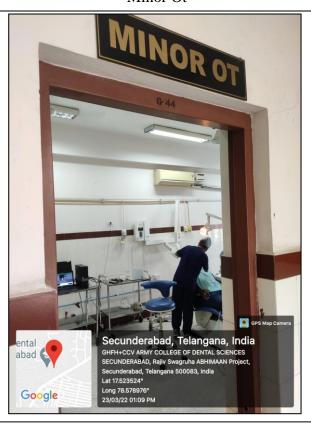

# List of Facilities for Teaching-learning, Patient Care and Research in ACDS

| Sl<br>no. | Department                                          | Facility                                           | Reqd<br>no. As<br>per dci | Availa<br>bility | Facility used for patient care | Facility used for teaching | Facility used for research |
|-----------|-----------------------------------------------------|----------------------------------------------------|---------------------------|------------------|--------------------------------|----------------------------|----------------------------|
|           | 0                                                   | Dental chair –<br>UG clinic                        | 06                        | 09               | Yes                            | Yes                        | Yes                        |
|           | Department                                          | CBCT Room                                          | 01                        | 01               | Yes                            | Yes                        | Yes                        |
| 1         | of Oral                                             | IOPA Room                                          | 01                        | 01               | Yes                            | Yes                        | Yes                        |
| 1         | Medicine and                                        | OPG Room                                           | 01                        | . 01             | Yes                            | Yes                        | Yes                        |
|           | Radiology                                           | General X-Ray<br>Room                              | 01                        | 01               | Yes                            | Yes                        | No                         |
|           |                                                     | Dark Room                                          | 01                        | 01               | No                             | Yes                        | No                         |
|           | 512 51                                              | Dental chair – UG clinic                           | 15                        | 15               | Yes                            | Yes                        | Yes                        |
|           |                                                     | Dental chair –<br>PG clinic                        | 08                        | 10               | Yes                            | Yes                        | Yes                        |
|           | Department<br>of Oral &<br>Maxillofacial<br>Surgery | Minor OT                                           | 01                        | 01               | Yes                            | Yes                        | Yes                        |
|           |                                                     | Major OT                                           | 01                        | 01               | Yes                            | Yes                        | Yes                        |
| 2         |                                                     | Oral and<br>Maxillofacial<br>Surgery<br>Laboratory | 01                        | 01               | No                             | Yes                        | No                         |
|           |                                                     | Advanced Simulation Surgical skills Laboratory     | 01                        | 01               | No .                           | Yes                        | No                         |
|           | 1343                                                | Basic Life<br>Support<br>Laboratory                | 01                        | 01               | No                             | Yes                        | No                         |
|           |                                                     | Seminar Room                                       | 01                        | 01               | No                             | Yes                        | No                         |
|           |                                                     | Dental chair – UG clinic                           | 17                        | 17               | Yes                            | Yes                        | Yes                        |
| 2         | Department of                                       | Dental chair –<br>PG clinic                        | 11                        | 11               | Yes                            | Yes                        | Yes                        |
| 3         | Prosthodonti                                        | UG Laboratory                                      | 01                        | 01               | No                             | Yes                        | No                         |
|           | cs and Crown & Bridge                               | PG Laboratory                                      | 01                        | 01               | No                             | Yes                        | Yes                        |
|           | & Bridge                                            | Implantology<br>Clinic                             | 01                        | 01               | Yes                            | Yes                        | Yes                        |