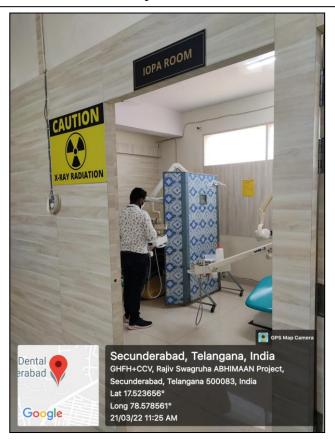

# List of Facilities for Teaching-learning, Patient Care and Research in ACDS

| Sl<br>no. | Department                                          | Facility                                           | Reqd<br>no. As<br>per dci | Availa<br>bility | Facility used for patient care | Facility used for teaching | Facility used for research |
|-----------|-----------------------------------------------------|----------------------------------------------------|---------------------------|------------------|--------------------------------|----------------------------|----------------------------|
|           | 0                                                   | Dental chair –<br>UG clinic                        | 06                        | 09               | Yes                            | Yes                        | Yes                        |
|           | Department                                          | CBCT Room                                          | 01                        | 01               | Yes                            | Yes                        | Yes                        |
| 1         | of Oral                                             | IOPA Room                                          | 01                        | 01               | Yes                            | Yes                        | Yes                        |
| 1         | Medicine and                                        | OPG Room                                           | 01                        | . 01             | Yes                            | Yes                        | Yes                        |
|           | Radiology                                           | General X-Ray<br>Room                              | 01                        | 01               | Yes                            | Yes                        | No                         |
|           |                                                     | Dark Room                                          | 01                        | 01               | No                             | Yes                        | No                         |
|           | 512 51                                              | Dental chair – UG clinic                           | 15                        | 15               | Yes                            | Yes                        | Yes                        |
|           |                                                     | Dental chair –<br>PG clinic                        | 08                        | 10               | Yes                            | Yes                        | Yes                        |
|           | Department<br>of Oral &<br>Maxillofacial<br>Surgery | Minor OT                                           | 01                        | 01               | Yes                            | Yes                        | Yes                        |
|           |                                                     | Major OT                                           | 01                        | 01               | Yes                            | Yes                        | Yes                        |
| 2         |                                                     | Oral and<br>Maxillofacial<br>Surgery<br>Laboratory | 01                        | 01               | No                             | Yes                        | No                         |
|           |                                                     | Advanced Simulation Surgical skills Laboratory     | 01                        | 01               | No .                           | Yes                        | No                         |
|           | 1343                                                | Basic Life<br>Support<br>Laboratory                | 01                        | 01               | No                             | Yes                        | No                         |
|           |                                                     | Seminar Room                                       | 01                        | 01               | No                             | Yes                        | No                         |
|           |                                                     | Dental chair – UG clinic                           | 17                        | 17               | Yes                            | Yes                        | Yes                        |
| 2         | Department of                                       | Dental chair –<br>PG clinic                        | 11                        | 11               | Yes                            | Yes                        | Yes                        |
| 3         | Prosthodonti                                        | UG Laboratory                                      | 01                        | 01               | No                             | Yes                        | No                         |
|           | cs and Crown & Bridge                               | PG Laboratory                                      | 01                        | 01               | No                             | Yes                        | Yes                        |
|           | & Bridge                                            | Implantology<br>Clinic                             | 01                        | 01               | Yes                            | Yes                        | Yes                        |