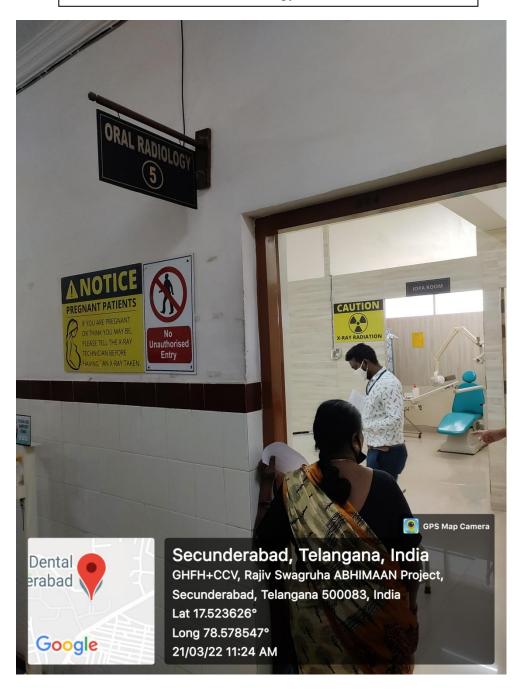

# List of Facilities for Teaching-learning, Patient Care and Research in ACDS

| Sl<br>no. | Department                                          | Facility                                           | Reqd<br>no. As<br>per dci | Availa<br>bility | Facility used for patient care | Facility used for teaching | Facility used for research |
|-----------|-----------------------------------------------------|----------------------------------------------------|---------------------------|------------------|--------------------------------|----------------------------|----------------------------|
|           | 0                                                   | Dental chair –<br>UG clinic                        | 06                        | 09               | Yes                            | Yes                        | Yes                        |
|           | Department                                          | CBCT Room                                          | 01                        | 01               | Yes                            | Yes                        | Yes                        |
| 1         | of Oral                                             | IOPA Room                                          | 01                        | 01               | Yes                            | Yes                        | Yes                        |
| 1         | Medicine and                                        | OPG Room                                           | 01                        | . 01             | Yes                            | Yes                        | Yes                        |
|           | Radiology                                           | General X-Ray<br>Room                              | 01                        | 01               | Yes                            | Yes                        | No                         |
|           |                                                     | Dark Room                                          | 01                        | 01               | No                             | Yes                        | No                         |
|           | 512 51                                              | Dental chair – UG clinic                           | 15                        | 15               | Yes                            | Yes                        | Yes                        |
|           |                                                     | Dental chair –<br>PG clinic                        | 08                        | 10               | Yes                            | Yes                        | Yes                        |
|           | Department<br>of Oral &<br>Maxillofacial<br>Surgery | Minor OT                                           | 01                        | 01               | Yes                            | Yes                        | Yes                        |
|           |                                                     | Major OT                                           | 01                        | 01               | Yes                            | Yes                        | Yes                        |
| 2         |                                                     | Oral and<br>Maxillofacial<br>Surgery<br>Laboratory | 01                        | 01               | No                             | Yes                        | No                         |
|           |                                                     | Advanced Simulation Surgical skills Laboratory     | 01                        | 01               | No .                           | Yes                        | No                         |
|           | 1343                                                | Basic Life<br>Support<br>Laboratory                | 01                        | 01               | No                             | Yes                        | No                         |
|           |                                                     | Seminar Room                                       | 01                        | 01               | No                             | Yes                        | No                         |
|           |                                                     | Dental chair – UG clinic                           | 17                        | 17               | Yes                            | Yes                        | Yes                        |
| 2         | Department of                                       | Dental chair –<br>PG clinic                        | 11                        | 11               | Yes                            | Yes                        | Yes                        |
| 3         | Prosthodonti                                        | UG Laboratory                                      | 01                        | 01               | No                             | Yes                        | No                         |
|           | cs and Crown & Bridge                               | PG Laboratory                                      | 01                        | 01               | No                             | Yes                        | Yes                        |
|           | & Bridge                                            | Implantology<br>Clinic                             | 01                        | 01               | Yes                            | Yes                        | Yes                        |