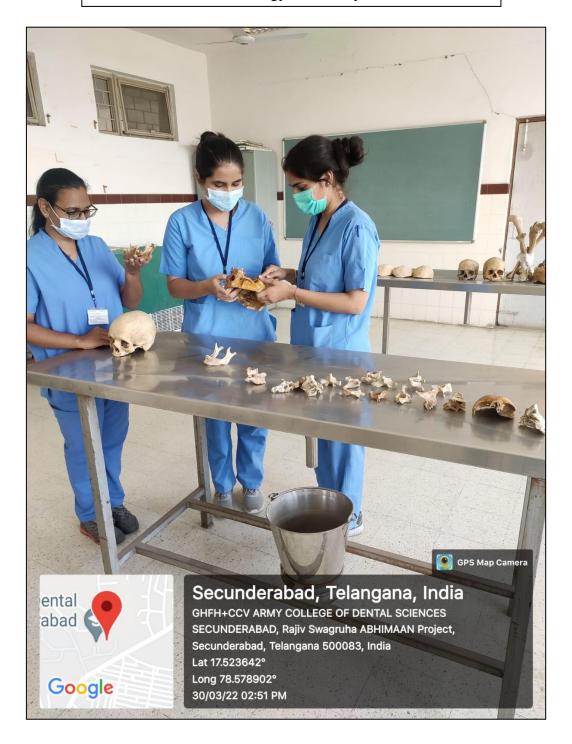

# ARMY COLLEGE OF DENTAL SCIENCES

Chennapur –CRPF Road , Jai Jawaharnagar Post, Secunderabad – 500 087, Telangana Ph: +914029708384, 9347411942

Website: www.acds.co.in Email: army\_c@rediffmail.com

NAAC Accredited 'A' & Certified ISO 9001 : 2015 & ISO 14001 : 2015