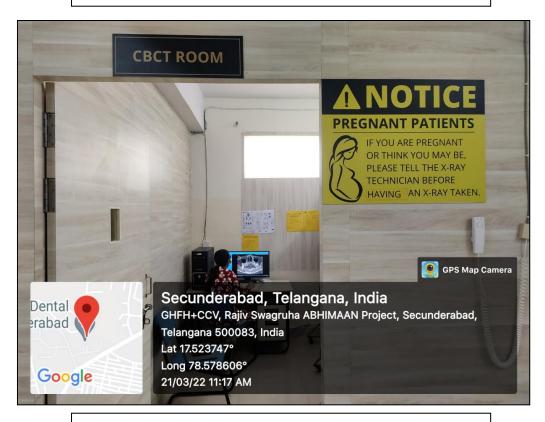

# List of Facilities for Teaching-learning, Patient Care and Research in ACDS

| Sl<br>no. | Department                                          | Facility                                           | Reqd<br>no. As<br>per dci | Availa<br>bility | Facility used for patient care | Facility used for teaching | Facility used for research |
|-----------|-----------------------------------------------------|----------------------------------------------------|---------------------------|------------------|--------------------------------|----------------------------|----------------------------|
|           | 0                                                   | Dental chair –<br>UG clinic                        | 06                        | 09               | Yes                            | Yes                        | Yes                        |
|           | Department                                          | CBCT Room                                          | 01                        | 01               | Yes                            | Yes                        | Yes                        |
| 1         | of Oral                                             | IOPA Room                                          | 01                        | 01               | Yes                            | Yes                        | Yes                        |
| 1         | Medicine and                                        | OPG Room                                           | 01                        | . 01             | Yes                            | Yes                        | Yes                        |
|           | Radiology                                           | General X-Ray<br>Room                              | 01                        | 01               | Yes                            | Yes                        | No                         |
|           |                                                     | Dark Room                                          | 01                        | 01               | No                             | Yes                        | No                         |
|           | 512 51                                              | Dental chair – UG clinic                           | 15                        | 15               | Yes                            | Yes                        | Yes                        |
|           |                                                     | Dental chair –<br>PG clinic                        | 08                        | 10               | Yes                            | Yes                        | Yes                        |
|           | Department<br>of Oral &<br>Maxillofacial<br>Surgery | Minor OT                                           | 01                        | 01               | Yes                            | Yes                        | Yes                        |
|           |                                                     | Major OT                                           | 01                        | 01               | Yes                            | Yes                        | Yes                        |
| 2         |                                                     | Oral and<br>Maxillofacial<br>Surgery<br>Laboratory | 01                        | 01               | No                             | Yes                        | No                         |
|           |                                                     | Advanced Simulation Surgical skills Laboratory     | 01                        | 01               | No .                           | Yes                        | No                         |
|           | 1343                                                | Basic Life<br>Support<br>Laboratory                | 01                        | 01               | No                             | Yes                        | No                         |
|           |                                                     | Seminar Room                                       | 01                        | 01               | No                             | Yes                        | No                         |
|           |                                                     | Dental chair – UG clinic                           | 17                        | 17               | Yes                            | Yes                        | Yes                        |
| 2         | Department of                                       | Dental chair –<br>PG clinic                        | 11                        | 11               | Yes                            | Yes                        | Yes                        |
| 3         | Prosthodonti                                        | UG Laboratory                                      | 01                        | 01               | No                             | Yes                        | No                         |
|           | cs and Crown & Bridge                               | PG Laboratory                                      | 01                        | 01               | No                             | Yes                        | Yes                        |
|           | & Bridge                                            | Implantology<br>Clinic                             | 01                        | 01               | Yes                            | Yes                        | Yes                        |