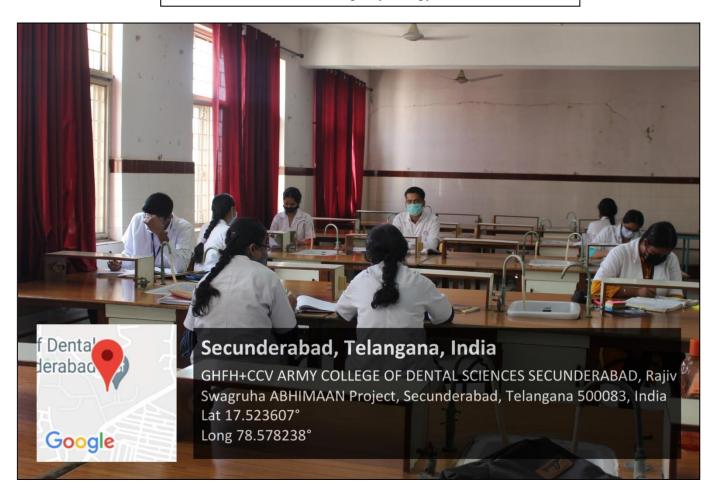

# ARMY COLLEGE OF DENTAL SCIENCES

Chennapur –CRPF Road , Jai Jawaharnagar Post, Secunderabad – 500 087, Telangana Ph: +914029708384, 9347411942

Website: www.acds.co.in Email: army\_c@rediffmail.com

NAAC Accredited 'A' & Certified ISO 9001 : 2015 & ISO 14001 : 2015