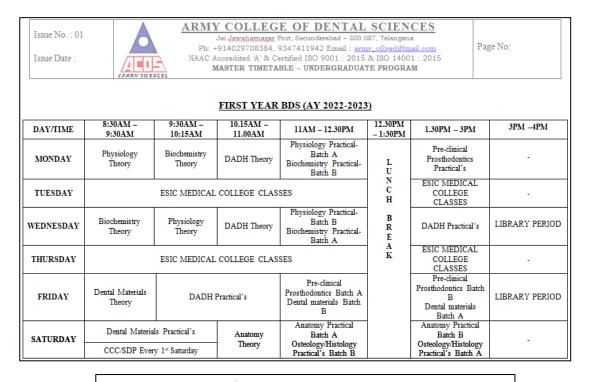

01 | 01 | Yes | Yes | Yes |
| 15 | Department<br>of<br>Microbiology                 | Microbiology<br>Laboratory                 | 01 | 01 | No  | Yes | No  |
|    |                                                  | re Hall-1                                  | 01 | 01 | No  | Yes | No  |
| 16 |                                                  | re Hall-2                                  | 01 | 01 | No  | Yes | No  |
| 10 | 10,100,000                                       | re Hall-3                                  | 01 | 01 | No  | Yes | No  |
|    | Lectur                                           | re Hall-4                                  | 01 | 01 | No  | Yes | No  |

Principal
Principal
Army College Of Dental Sciences









#### Dr Koneru Taking Class For 1st Bds on Smartboard



1<sup>st</sup> Bds Master time Table



Outside View



# Dr Jois Taking Class For 2<sup>nd</sup> Bds on Smartboard

| Issue No.: 01 Issue Date: | LEARN TOR                                    | Page No:                                  |                                                                                          |                                                                                               |                     |                                                                                      |                  |
|---------------------------|----------------------------------------------|-------------------------------------------|------------------------------------------------------------------------------------------|----------------------------------