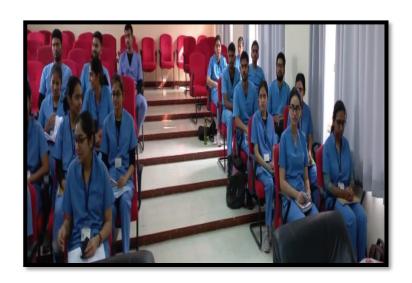

#### Report of the program

One day training program on Fire safety Management was conducted on 14th July 2022, Friday at Sushrutha Auditorium, Army College of Dental Sciences. The program was initiated by Dr. Subramanya Sharma, Principal, coordinated by Dr. E. Soujanya, Reader, Department of Conservative Dentistry and Endodontics in association with Scientific Academic Forum. All undergraduate, postgraduate students, teaching and non-teaching staff attended the program. Mr. Vingamor Ramesh, who has been associated with VR Fire safety services, a Hyderabad based organization delivered lecture and training on Fire safety management. He explained about various protocols to follow and timely reaction in case of fire accidents in workplace environment especially in hospital setup. Students and staff actively involved in the program. overall feedback for the program was excellent.