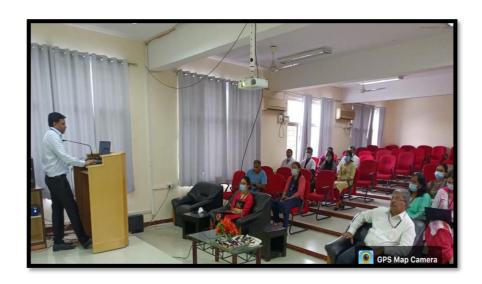

#### Report of the program

One day training program on Fire safety Management was conducted on 14th July 2022, Friday at Sushrutha Auditorium, Army College of Dental Sciences. The program was initiated by Dr. Subramanya Sharma, Principal, coordinated by Dr. E. Soujanya, Reader, Department of Conservative Dentistry and Endodontics in association with Scientific Academic Forum. All undergraduate, postgraduate students, teaching and non-teaching staff attended the program. Mr. Vingamor Ramesh, who has been associated with VR Fire safety services, a Hyderabad based organization delivered lecture and training on Fire safety management. He explained about various protocols to follow and timely reaction in case of fire accidents in workplace environment especially in hospital setup. Students and staff actively involved in the program. overall feedback for the program was excellent.