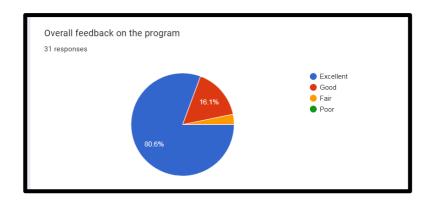

#### Report of the program

One day training program on Fire safety Management was conducted on 14th July 2022, Friday at Sushrutha Auditorium, Army College of Dental Sciences. The program was initiated by Dr. Subramanya Sharma, Principal, coordinated by Dr. E. Soujanya, Reader, Department of Conservative Dentistry and Endodontics in association with Scientific Academic Forum. All undergraduate, postgraduate students, teaching and non-teaching staff attended the program. Mr. Vingamor Ramesh, who has been associated with VR Fire safety services, a Hyderabad based organization delivered lecture and training on Fire safety management. He explained about various protocols to follow and timely reaction in case of fire accidents in workplace environment especially in hospital setup. Students and staff actively involved in the program. overall feedback for the program was excellent.