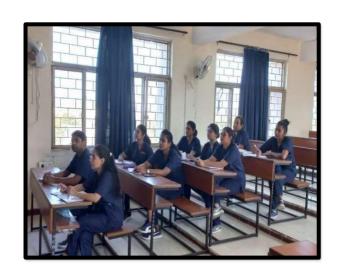

#### Report of the program

One day training program on Fire safety Management was conducted on 14th July 2022, Friday at Sushrutha Auditorium, Army College of Dental Sciences. The program was initiated by Dr. Subramanya Sharma, Principal, coordinated by Dr. E. Soujanya, Reader, Department of Conservative Dentistry and Endodontics in association with Scientific Academic Forum. All undergraduate, postgraduate students, teaching and non-teaching staff attended the program. Mr. Vingamor Ramesh, who has been associated with VR Fire safety services, a Hyderabad based organization delivered lecture and training on Fire safety management. He explained about various protocols to follow and timely reaction in case of fire accidents in workplace environment especially in hospital setup. Students and staff actively involved in the program. overall feedback for the program was excellent.

## **Pictures**

Demonstration of fire extinguisher being given

Students Practicing Fire Fighting