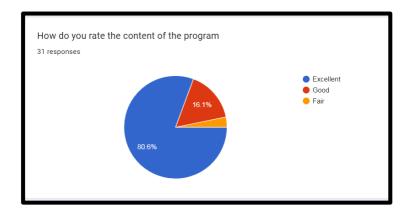

|                                           |
|                                          |                                           |
|                                          |                                           |
|                                          |                                           |
|                                          |                                           |
|                                          |                                           |
|                                          |                                           |
|                                          |                                           |
|                                          |                                           |













| S.no | Title              | Excellent | Good  | Fair |
|------|--------------------|-----------|-------|------|
| 1    | Content            | 80.6%     | 16.1% | 3.2% |
| 2    | Resource materials | 64.5%     | 32.3% | 3.2% |
| 3    | Further sessions   | 77.4%     | 19.4% | 3.2% |
| 4    | Overall Feedback   | 80.6%     | 16.1% | 3.2% |



# RECOMMENDATIONS FOR FUTURE PROGRAMME BY THE PARTICIPANTS

| s.no | Recommendations for future programs.                              |
|------|-------------------------------------------------------------------|
| 1.   | Good                                                              |
| 2.   | Yes                                                               |
| 3.   | No recommendation                                                 |
|