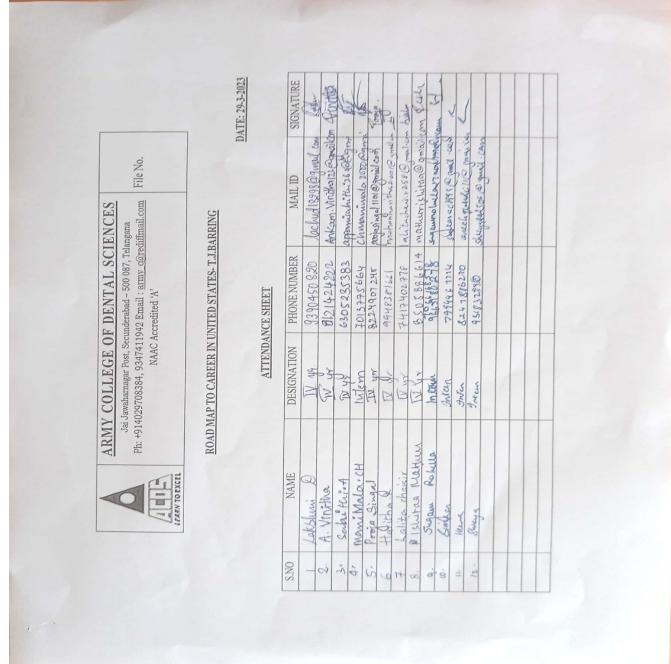

|

Scanned with CamScanner



#### DATE: 29-3-2023 SIGNATURE niteshlodes @gmanl.com ompounted stryth collegened. an alivozy 58192 alkail ron File No. hiyatomay 022 20 am sirectater Ming. Mound hannshamon kadas (0) Evateura @ amail. am howkywodabanamp MAIL ID Keulth Undust 1101 6 Ph: +914029708384, 9347411942 Email: army c@rediffmail.com ARMY COLLEGE OF DENTAL SCIENCES ROAD MAP TO CAREER IN UNITED STATES-TJ.BARRING Jai Jawaharnagar Post, Secunderabad – 500 087, Telangana PHONE NUMBER 94523 49788 9100230019 9590376582 6281594677 93909U2179 770,261862 8847353243 4503530354 7386300085 9834281bb4 NAAC Accredited 'A' ATTENDANCE SHEET DESIGNATION 1 Bay Muccu 10 years V year IN YER IV YEAR 公日 TWE 五十 Kuman Strap CITHWON SHUNDAYA WP Look Nilesh Saryay NAME S.NO

Scanned with CamScannel















Circular

# **ARMY COLLEGE OF DENTAL SCIENCES**

Chennapur – CRPF Road , Jai Jawaharnagar Post, Secunderabad –  $500\,087$ , Telangana Ph: +914029708384, 9347411942

Website: <a href="www.acds.co.inEmail:army\_c@rediffmail.com">www.acds.co.inEmail:army\_c@rediffmail.com</a>

NAAC Accredited 'A' & Certified ISO 9001: 2015 & ISO 14001: 2015







# **Attendance**



### ARMY COLLEGE OF DENTAL SCIENCES

Chennapur –CRPF Road , Jai Jawaharnagar Post, Secunderabad – 500 087, Telangana Ph: +914029708384, 9347411942

Website: www.acds.co.in Email: army c@rediffmail.com

NAAC Accredited 'A'

#### LIST OF PARTICIPANTS FOR FORENSIC ODONTOLOGY COURSE

| Faculty participants         | Postgraduates list                     | Intern Participants    |
|------------------------------|----------------