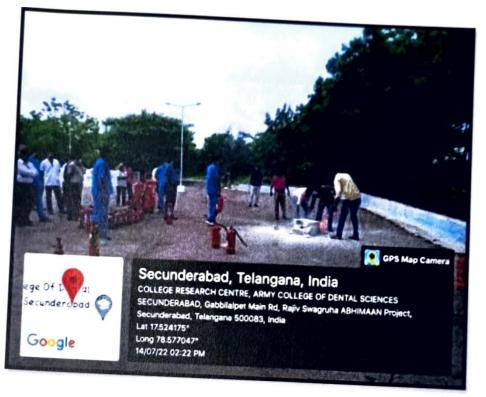

#### Report of the program

One day training program on Fire safety Management was conducted on 14th July 2022, Friday at Sushrutha Auditorium, Army College of Dental Sciences. The program was initiated by Dr. Subramanya Sharma, Principal, coordinated by Dr. E. Soujanya, Reader, Department of Conservative Dentistry and Endodontics in association with Scientific Academic Forum. All undergraduate, postgraduate students, teaching and non-teaching staff attended the program. Mr. Vingamor Ramesh, who has been associated with VR Fire safety services, a Hyderabad based organization delivered lecture and training on Fire safety management. He explained about various protocols to follow and timely reaction in case of fire accidents in workplace environment especially in hospital setup. Students and staff actively involved in the program. overall feedback for the program was excellent.

## **Pictures**

Demonstration of fire extinguisher being given

Students Practicing Fire Fighting