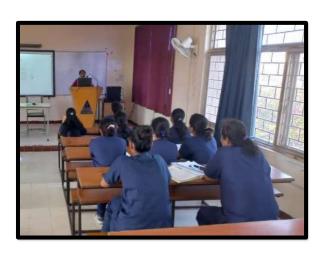

#### Report of the program

One day training program on Fire safety Management was conducted on 14th July 2022, Friday at Sushrutha Auditorium, Army College of Dental Sciences. The program was initiated by Dr. Subramanya Sharma, Principal, coordinated by Dr. E. Soujanya, Reader, Department of Conservative Dentistry and Endodontics in association with Scientific Academic Forum. All undergraduate, postgraduate students, teaching and non-teaching staff attended the program. Mr. Vingamor Ramesh, who has been associated with VR Fire safety services, a Hyderabad based organization delivered lecture and training on Fire safety management. He explained about various protocols to follow and timely reaction in case of fire accidents in workplace environment especially in hospital setup. Students and staff actively involved in the program. overall feedback for the program was excellent.

## **Pictures**

Demonstration of fire extinguisher being given

Students Practicing Fire Fighting