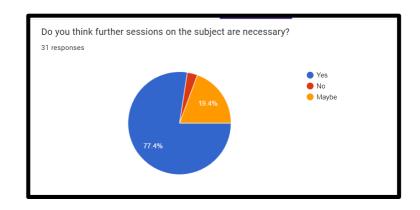

#### Report of the program

One day training program on Fire safety Management was conducted on 14th July 2022, Friday at Sushrutha Auditorium, Army College of Dental Sciences. The program was initiated by Dr. Subramanya Sharma, Principal, coordinated by Dr. E. Soujanya, Reader, Department of Conservative Dentistry and Endodontics in association with Scientific Academic Forum. All undergraduate, postgraduate students, teaching and non-teaching staff attended the program. Mr. Vingamor Ramesh, who has been associated with VR Fire safety services, a Hyderabad based organization delivered lecture and training on Fire safety management. He explained about various protocols to follow and timely reaction in case of fire accidents in workplace environment especially in hospital setup. Students and staff actively involved in the program. overall feedback for the program was excellent.