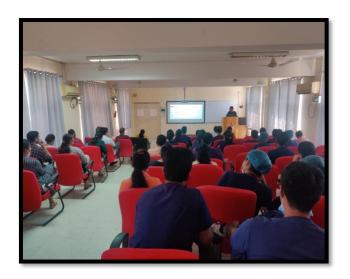

#### Report of the program

One day training program on Fire safety Management was conducted on 14th July 2022, Friday at Sushrutha Auditorium, Army College of Dental Sciences. The program was initiated by Dr. Subramanya Sharma, Principal, coordinated by Dr. E. Soujanya, Reader, Department of Conservative Dentistry and Endodontics in association with Scientific Academic Forum. All undergraduate, postgraduate students, teaching and non-teaching staff attended the program. Mr. Vingamor Ramesh, who has been associated with VR Fire safety services, a Hyderabad based organization delivered lecture and training on Fire safety management. He explained about various protocols to follow and timely reaction in case of fire accidents in workplace environment especially in hospital setup. Students and staff actively involved in the program. overall feedback for the program was excellent.

## **Pictures**

Demonstration of fire extinguisher being given

Students Practicing Fire Fighting