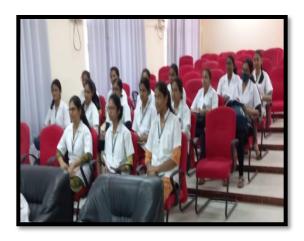

#### Report of the program

One day training program on Fire safety Management was conducted on 14th July 2022, Friday at Sushrutha Auditorium, Army College of Dental Sciences. The program was initiated by Dr. Subramanya Sharma, Principal, coordinated by Dr. E. Soujanya, Reader, Department of Conservative Dentistry and Endodontics in association with Scientific Academic Forum. All undergraduate, postgraduate students, teaching and non-teaching staff attended the program. Mr. Vingamor Ramesh, who has been associated with VR Fire safety services, a Hyderabad based organization delivered lecture and training on Fire safety management. He explained about various protocols to follow and timely reaction in case of fire accidents in workplace environment especially in hospital setup. Students and staff actively involved in the program. overall feedback for the program was excellent.

## **Pictures**

Demonstration of fire extinguisher being given

Students Practicing Fire Fighting