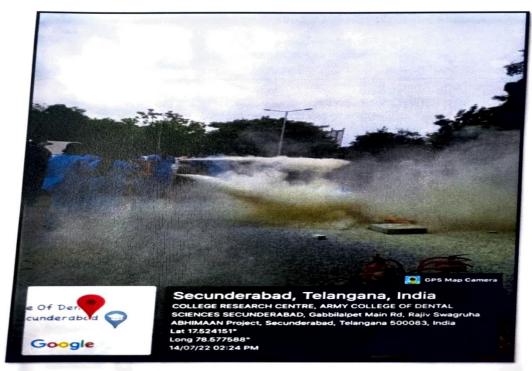

#### Report of the program

One day training program on Fire safety Management was conducted on 14th July 2022, Friday at Sushrutha Auditorium, Army College of Dental Sciences. The program was initiated by Dr. Subramanya Sharma, Principal, coordinated by Dr. E. Soujanya, Reader, Department of Conservative Dentistry and Endodontics in association with Scientific Academic Forum. All undergraduate, postgraduate students, teaching and non-teaching staff attended the program. Mr. Vingamor Ramesh, who has been associated with VR Fire safety services, a Hyderabad based organization delivered lecture and training on Fire safety management. He explained about various protocols to follow and timely reaction in case of fire accidents in workplace environment especially in hospital setup. Students and staff actively involved in the program. overall feedback for the program was excellent.

## **Pictures**

Demonstration of fire extinguisher being given

Students Practicing Fire Fighting