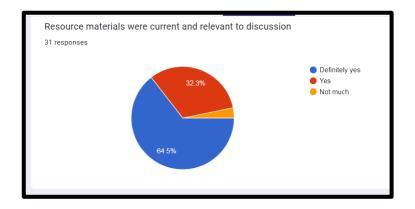

|                                           |
|                                          |                                           |
|                                          |                                           |
|                                          |                                           |
|                                          |                                           |
|                                          |                                           |
|                                          |                                           |
|                                          |                                           |
|                                          |                                           |













| S.no | Title              | Excellent | Good  | Fair |
|------|--------------------|-----------|-------|------|
| 1    | Content            | 80.6%     | 16.1% | 3.2% |
| 2    | Resource materials | 64.5%     | 32.3% | 3.2% |
| 3    | Further sessions   | 77.4%     | 19.4% | 3.2% |
| 4    | Overall Feedback   | 80.6%     | 16.1% | 3.2% |



# RECOMMENDATIONS FOR FUTURE PROGRAMME BY THE PARTICIPANTS

| s.no | Recommendations for future programs.                              |
|------|-------------------------------------------------------------------|
| 1.   | Good                                                              |
| 2.   | Yes                                                               |
| 3.   | No recommendation                                                 |
| 4.