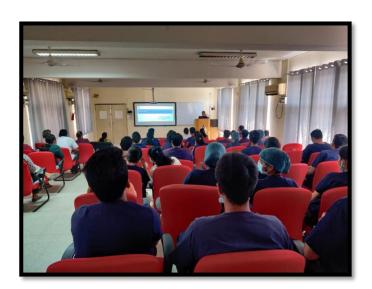

#### Report of the program

One day training program on Fire safety Management was conducted on 14th July 2022, Friday at Sushrutha Auditorium, Army College of Dental Sciences. The program was initiated by Dr. Subramanya Sharma, Principal, coordinated by Dr. E. Soujanya, Reader, Department of Conservative Dentistry and Endodontics in association with Scientific Academic Forum. All undergraduate, postgraduate students, teaching and non-teaching staff attended the program. Mr. Vingamor Ramesh, who has been associated with VR Fire safety services, a Hyderabad based organization delivered lecture and training on Fire safety management. He explained about various protocols to follow and timely reaction in case of fire accidents in workplace environment especially in hospital setup. Students and staff actively involved in the program. overall feedback for the program was excellent.