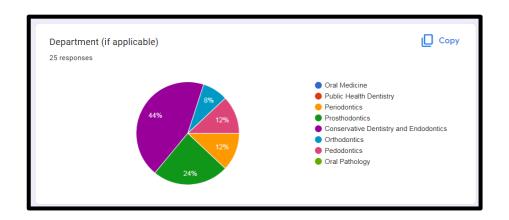

|                                           |
|                                          |                                           |
|                                          |                                           |
|                                          |                                           |
|                                          |                                           |
|                                          |                                           |
|                                          |                                           |
|                                          |                                           |
|                                          |                                           |













| S.no | Title              | Excellent | Good  | Fair |
|------|--------------------|-----------|-------|------|
| 1    | Content            | 80.6%     | 16.1% | 3.2% |
| 2    | Resource materials | 64.5%     | 32.3% | 3.2% |
| 3    | Further sessions   | 77.4%     | 19.4% | 3.2% |
| 4    | Overall Feedback   | 80.6%     | 16.1% | 3.2% |



# RECOMMENDATIONS FOR FUTURE PROGRAMME BY THE PARTICIPANTS

| s.no | Recommendations for future programs.                              |
|------|-------------------------------------------------------------------|
| 1.   | Good                                                              |
| 2.   | Yes                                                               |
| 3.   | No recommendation                                                 |