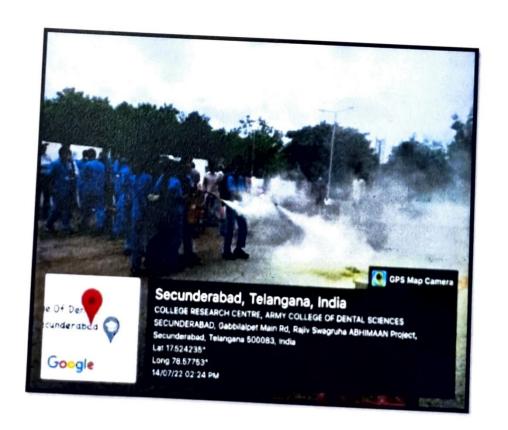

#### Report of the program

One day training program on Fire safety Management was conducted on 14th July 2022, Friday at Sushrutha Auditorium, Army College of Dental Sciences. The program was initiated by Dr. Subramanya Sharma, Principal, coordinated by Dr. E. Soujanya, Reader, Department of Conservative Dentistry and Endodontics in association with Scientific Academic Forum. All undergraduate, postgraduate students, teaching and non-teaching staff attended the program. Mr. Vingamor Ramesh, who has been associated with VR Fire safety services, a Hyderabad based organization delivered lecture and training on Fire safety management. He explained about various protocols to follow and timely reaction in case of fire accidents in workplace environment especially in hospital setup. Students and staff actively involved in the program. overall feedback for the program was excellent.

## **Pictures**

Demonstration of fire extinguisher being given

Students Practicing Fire Fighting