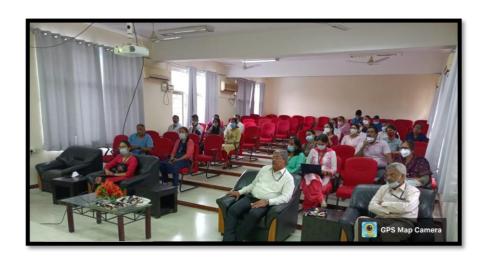

#### Report of the program

One day training program on Fire safety Management was conducted on 14th July 2022, Friday at Sushrutha Auditorium, Army College of Dental Sciences. The program was initiated by Dr. Subramanya Sharma, Principal, coordinated by Dr. E. Soujanya, Reader, Department of Conservative Dentistry and Endodontics in association with Scientific Academic Forum. All undergraduate, postgraduate students, teaching and non-teaching staff attended the program. Mr. Vingamor Ramesh, who has been associated with VR Fire safety services, a Hyderabad based organization delivered lecture and training on Fire safety management. He explained about various protocols to follow and timely reaction in case of fire accidents in workplace environment especially in hospital setup. Students and staff actively involved in the program. overall feedback for the program was excellent.