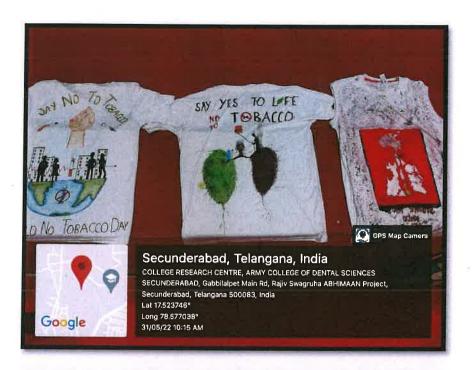

# CONDUCT OF CDE PROGRAMME

- Dept of Conservative Dentistry is conducting a CDE Program on the topic INDIRECT VENEERS' in collaboration with 3M Company on 25 Aug 2521 at LH No 4 from 0900 Hrs.
- Dr Mankya Arabetu. Glinical Specialist. 3m Company for South India is the guest speaker for this pgmst.
- All teaching staff and PG's will attend the program.
- 4. HoD's to ensure essential clinical work will go on without affecting the clinical work.