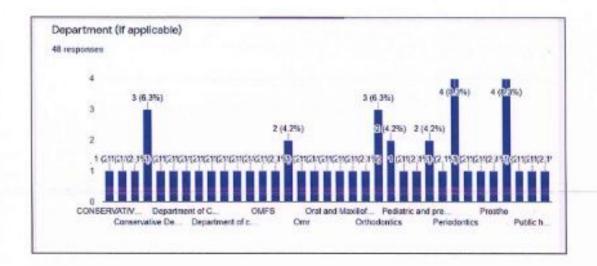

|          |                       | 7           |            |                     |
|          | Table 54              |             |            |                     |
|          |                       |             |            |                     |
|          |                       |             | 7.         |                     |
|          |                       |             |            |                     |
|          |                       |             |            |                     |



PRINCIPAL Army College of Dental Sciences egunderabad-500 087.



Chennapur - CRPF Road, Jai Jawaharnagar Post, Secunderabad - 500 087, Telangana

Ph: +914029708384, 9347411942

Website: www.acds.co.in Email: army c@rediffmail.com
NAAC Accredited 'A'

## FEED BACK FORM ANALYSIS







Chennapur - CRPF Road , Jai Jawaharnagar Post, Secunderabad - 500 087, Telangana

Ph: +914029708384, 9347411942

Website: www.acds.co.in Email: army c@rediffmail.com
NAAC Accredited 'A'







Chennapur - CRPF Road, Jai Jawaharnagar Post, Secunderabad - 500 087, Telangana

Ph: +914029708384, 9347411942

Website: www.acds.co.in Email: army c@rediffmail.com

NAAC Accredited 'A'





Feedback for Fire safety management was taken from all undergraduates, postgraduates, teaching and non-teaching faculty. 57.1% of them rated the content of the program as excellent and 42.9% them as good. Learning objectives were clear and course content was organized and well planned. The pie chart depicted that overall feedback was Excellent with 58.2% and 38.5% as Good. All students and teaching and non-