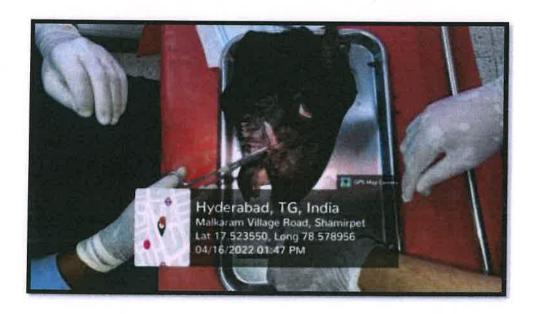

relatively thin and was easily trephined, simulated and resembled the surgical environment in the human edentulous posterior maxilla.

#### Learning outcome:

- The use of Piezo surgery for creating the window has been reported to eliminate
  the drag created by rotary instrumentation and causes less damage to the blood
  vessels or the Schneiderian membrane.
- Two methods of osteotomy performed- one abrading away all of the bone in the window area and the other by performing a trap door osteotomy forming a lateral window.
- A minimum of 4-5mm residual bone height is preferred for simultaneous implant placement.

## **ADVANCED STIMULATION SKILLS LAB**

# **Demonstration of Forceps Extraction**



# **Demonstration of Open Extraction**



# **Demonstration of Local Flaps on Goat Skull**





#### **CERTIFICATE**



# ARMY COLLEGE OF DENTAL SCIENCES

Cheminipur, CRPF Road, Jus Jawahar Nagur Post, Secumberahad 500087.

# Department of ORAL & MAXILLOFACIAL SURGERY ADVANCED SKILL STIMULATION LAB WORKSHOP

#### CERTIFICATE OF PARTICIPATION

This is to acknowledge the participation of Dr. Faculty/ Student (UG/PG)—————in program of ADVANCED SKILL STIMULATION LAB WORKSHOP

held on 16th April 2022 at the Department of Oral and Maxillofacial Surgery, ACDS.

Principal

## **ATTENDANCE**

|        |                                    | DENTAL SCIEN                                |                                                 |
|--------|------------------------------------|---------------------------------------------|-------------------------------------------------|
|        |