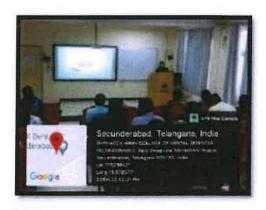

# Brochure

Organizing Basics of local language for effective communication for patients Date: 11 May, 2021 to 11 Jun, 2021

Time: 3:00 pm

Venue: Sushruta Auditorium

Chennapur - CRPF Road , Jai Jawaharnagar Post, Secunderabad - 500 087, Telangana

#### Report of Program

Basics of local language for effective communication for patients were organized by Army College Of Dental Sciences, Secunderabad from 11 May, 2021 to 11 June, 2021 at 3:00pm for all the UG and PG students.

Efforts were made for the students to learn telugu/local language and communicate with the patients in the local language so as to build up a good rapport with them.

79 students attended the class regularly.