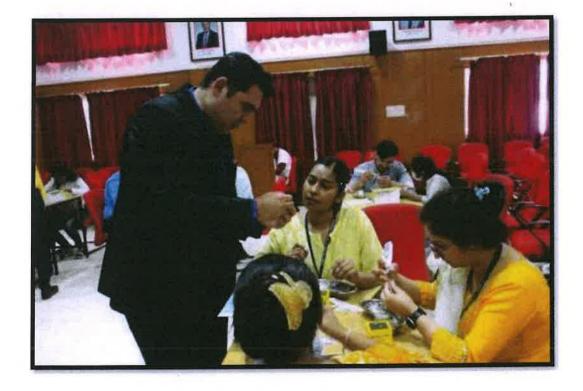

#### Report of Program

Basics of local language for effective communication for patients were organized by Army College Of Dental Sciences, Secunderabad from 11 May, 2021 to 11 June, 2021 at 3:00pm for all the UG and PG students.

A tutor from Telugu Teaching Academy, Mrs. Ramageeta, M.A, B.Ed was appointed for the same. Since, students are from Army background, and find it difficult in communication with the local patients. They were explained about the importance of telugu/local language and communicate with the patients as per the DCI curriculum.

Efforts were made for the students to learn telugu/local language and communicate with the patients in the local language so as to build up a good rapport with them.

79 students attended the class regularly.