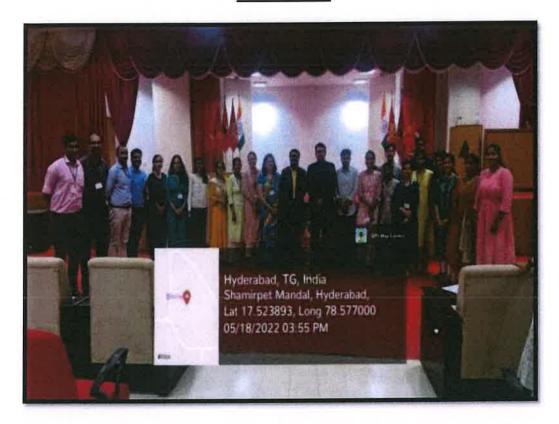

Chennapur -CRPF Road , Jai Jawaharnagar Post, Secunderabad - 500 087, Telangana

Ph: +914029708384, 9347411942

Website: www.acds.co.in Email: army c@rediffmail.com

NAAC Accredited 'A'