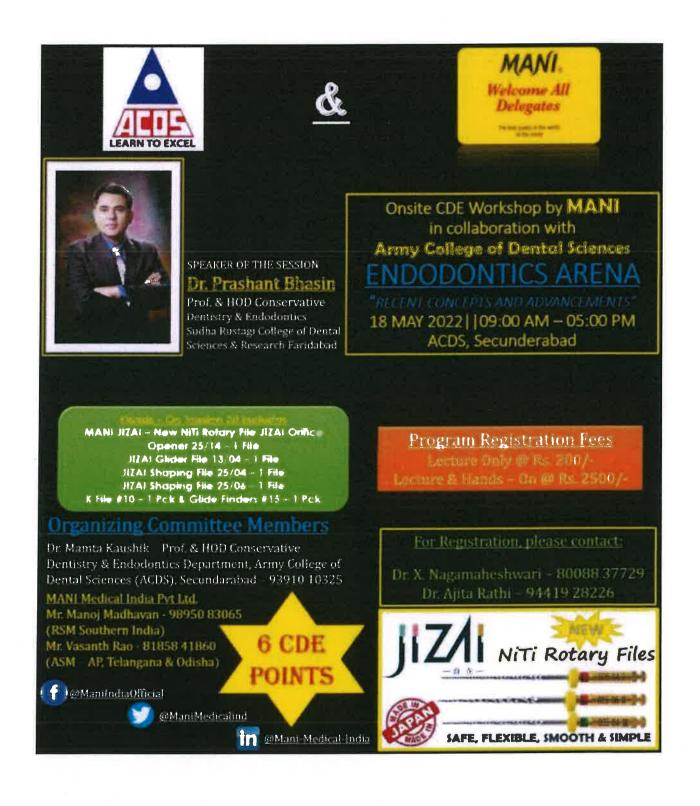

Chennapur -CRPF Road , Jai Jawaharnagar Post, Secunderabad - 500 087, Telangana

Ph: +914029708384, 9347411942

Website: www.acds.co.in Email: army c@rediffmail.com

NAAC Accredited 'A'