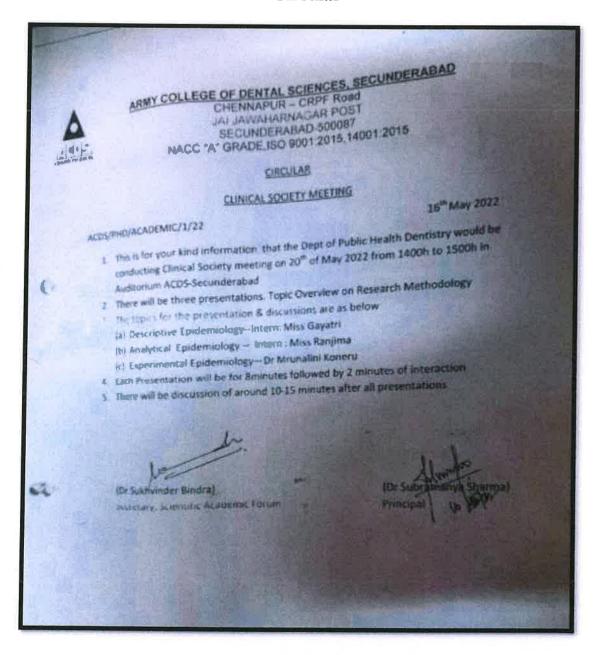

|                   |

Academic Cell ACDS



PRINCIPAL
Army College of Dental Sciences
ecunderabad-500 087.





### ARMY COLLEGE OF DENTAL SCIENCES

Chennapur – CRPF Road, Jai Jawaharnagar Post, Secunderabad – 500 087, Telangana Ph: +914029708384, 9347411942

Website: <a href="www.acds.co.in">www.acds.co.in</a> Email: <a href="mailto:army\_c@rediffmail.com">army\_c@rediffmail.com</a> NAAC Accredited 'A' & Certified ISO 9001: 2015 & ISO 14001: 2015

#### Circular





## ARMY COLLEGE OF DENTAL SCIENCES, SECUNDERABAD

CHENNAPUR - CRPF Road
JAI JAWAHARNAGAR POST
SECUNDERABAD-500087
NACC "A" GRADE ISO 9001:2015,14001:2015

Date:03/06/2022

### Scientific Academic Forum Program Summary

| Date                    | 20/05/2022                                                                                                                                                                                                                                                                                                                                                                                                     |
|-------------------------|-------------------------------------------------------------------------------------------------------------------------