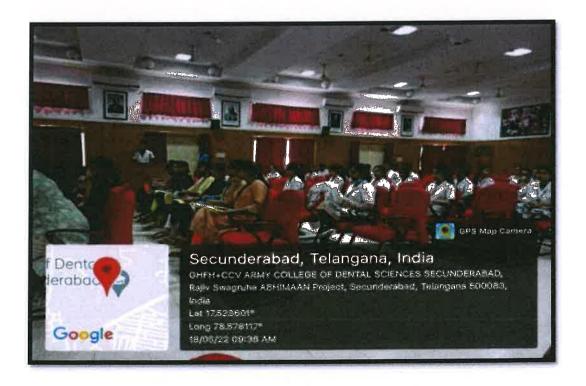

Chennapur -CRPF Road , Jai Jawaharnagar Post, Secunderabad - 500 087, Telangana

Ph: +914029708384, 9347411942

Website: www.acds.co.in Email: army c@rediffmail.com

NAAC Accredited 'A'