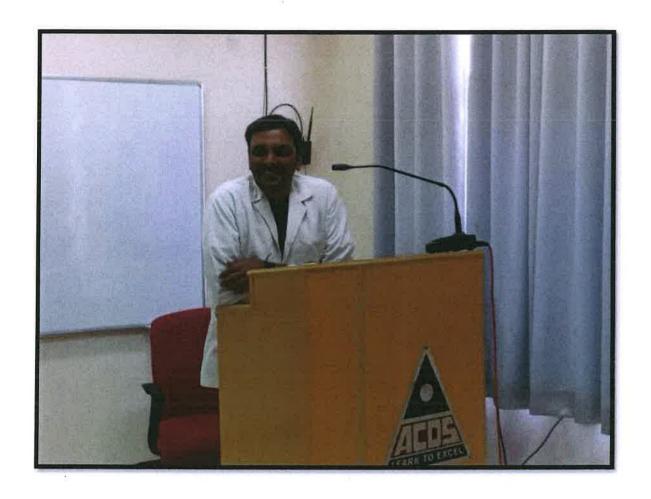

# Brochure

Organizing Basics of local language for effective communication for patients Date: 11 May, 2021 to 11 Jun, 2021

Time: 3:00 pm

Venue: Sushruta Auditorium

Chennapur - CRPF Road , Jai Jawaharnagar Post, Secunderabad - 500 087, Telangana

#### About the Speaker

Mrs. Ramageeta has obtained her Masters degree in Arts and B.Ed. She is the Guest Faculity since last 4 years in Gurukulapatasala. She has 6 years experience in Corporate school. She can teach telugu basics to Inter mediate level.

#### Report of Program

Basics of local language for effective communication for patients were organized by Army College Of Dental Sciences, Secunderabad from 11 May, 2021 to 11 June, 2021 at 3:00pm for all the UG and PG students.

A tutor from Telugu Teaching Academy, Mrs. Ramageeta, M.A, B.Ed was appointed for the same. Since, students are from Army background, and find it difficult in communication with the local patients. They were explained about the importance of telugu/local language and communicate with the patients as per the DCI curriculum.