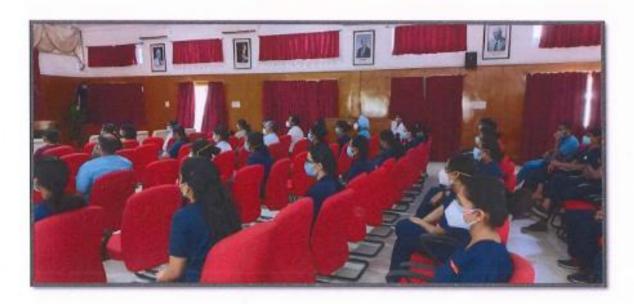

#### Report of Program

Basics of local language for effective communication for patients were organized by Army College Of Dental Sciences, Secunderabad from 11 May, 2021 to 11 June, 2021 at 3:00pm for all the UG and PG students.

A tutor from Telugu Teaching Academy, Mrs. Ramageeta, M.A, B.Ed was appointed for the same. Since, students are from Army background, and find it difficult in communication with the local patients. They were explained about the importance of telugu/local language and communicate with the patients as per the DCI curriculum.

Efforts were made for the students to learn telugu/local language and communicate with the patients in the local language so as to build up a good rapport with them.

79 students attended the class regularly.