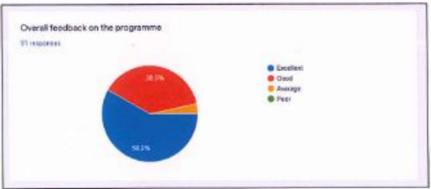

Efforts were made for the students to learn telugu/local language and communicate with the patients in the local language so as to build up a good rapport with them.

79 students attended the class regularly.