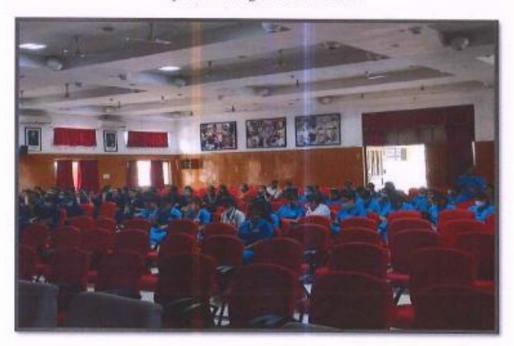

#### Report of Program

Basics of local language for effective communication for patients were organized by Army College Of Dental Sciences, Secunderabad from 11 May, 2021 to 11 June, 2021 at 3:00pm for all the UG and PG students.

Efforts were made for the students to learn telugu/local language and communicate with the patients in the local language so as to build up a good rapport with them.

79 students attended the class regularly.