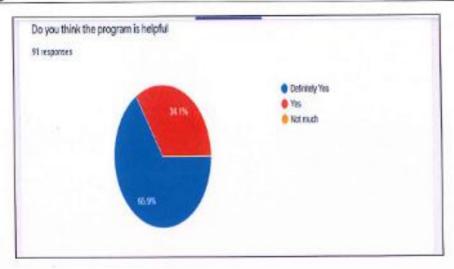

Efforts were made for the students to learn telugu/local language and communicate with the patients in the local language so as to build up a good rapport with them.

79 students attended the class regularly.