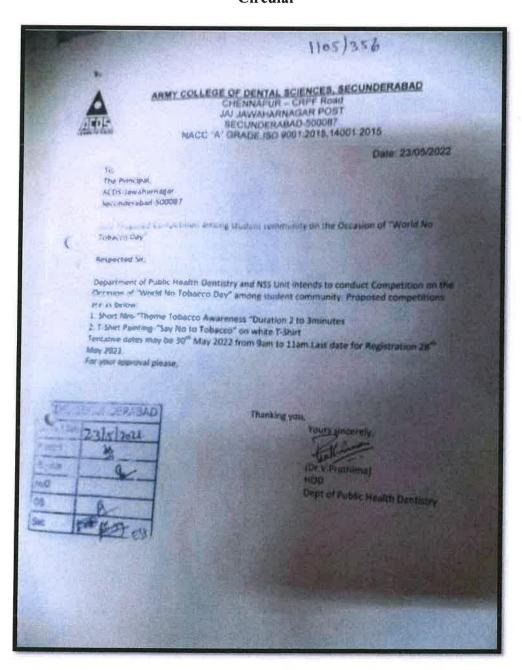

# CONDUCT OF CDE PROGRAMME

- Dept of Conservative Dentistry is conducting a CDE Program on the topic INDIRECT VENEERS' in collaboration with 3M Company on 25 Aug 2521 at LH No 4 from 0900 Hrs.
- Dr Mankya Arabetu. Glinical Specialist. 3m Company for South India is the guest speaker for this pgmst.
- All teaching staff and PG's will attend the program.
- 4. HoD's to ensure essential clinical work will go on without affecting the clinical work.