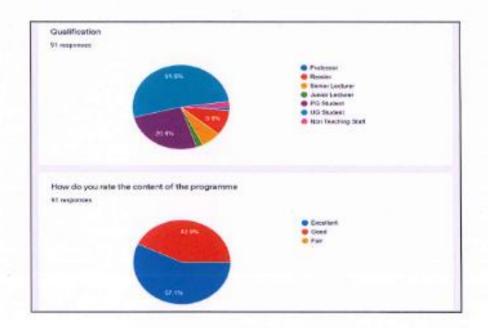

Efforts were made for the students to learn telugu/local language and communicate with the patients in the local language so as to build up a good rapport with them.

79 students attended the class regularly.