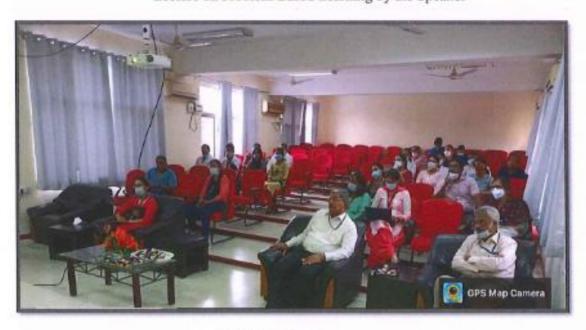

Efforts were made for the students to learn telugu/local language and communicate with the patients in the local language so as to build up a good rapport with them.

79 students attended the class regularly.