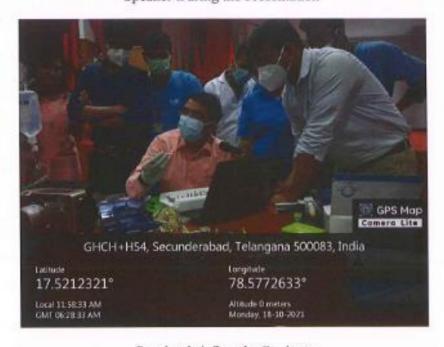

#### Report of Program

Basics of local language for effective communication for patients were organized by Army College Of Dental Sciences, Secunderabad from 11 May, 2021 to 11 June, 2021 at 3:00pm for all the UG and PG students.

A tutor from Telugu Teaching Academy, Mrs. Ramageeta, M.A, B.Ed was appointed for the same. Since, students are from Army background, and find it difficult in communication with the local patients. They were explained about the importance of telugu/local language and communicate with the patients as per the DCI curriculum.

Efforts were made for the students to learn telugu/local language and communicate with the patients in the local language so as to build up a good rapport with them.

79 students attended the class regularly.