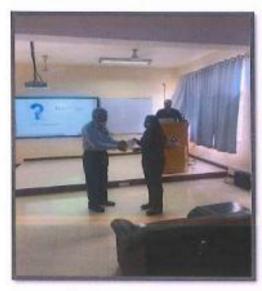

#### Report of Program

Basics of local language for effective communication for patients were organized by Army College Of Dental Sciences, Secunderabad from 11 May, 2021 to 11 June, 2021 at 3:00pm for all the UG and PG students.

A tutor from Telugu Teaching Academy, Mrs. Ramageeta, M.A, B.Ed was appointed for the same. Since, students are from Army background, and find it difficult in communication with the local patients. They were explained about the importance of telugu/local language and communicate with the patients as per the DCI curriculum.

Efforts were made for the students to learn telugu/local language and communicate with the patients in the local language so as to build up a good rapport with them.

79 students attended the class regularly.