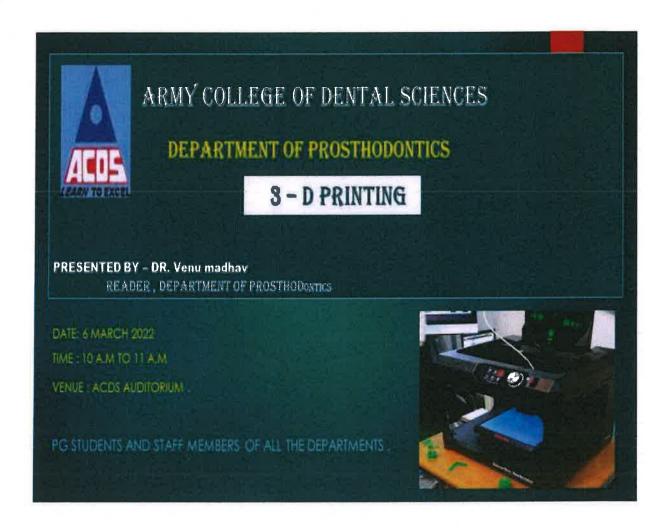

O 14001: 2015

312/ACDS/ /Est

6/MARCH/2022

## **CIRCULAR**

## 3-D PRINTING

- 1. Department of prosthodontics is conducting a meeting for the ongoing academic year 2022-23, which would be held on 6 MARCH, 2022 in ACDS Auditorium at 10am.
- 2. All the post-graduates' students and faculty from all the departments, Principal and Registrar are requested to attend the meeting.
- 3. Agenda:
  - (a) To learn operating 3- D printer and components.
  - (b) To learn different types of software associated with 3 -D printing with hands on program.



Principal,
PRINCIPAL
Army College of Dental Sciences
ecunderabad-500 087.

## **Distribution:** -

1. Principal - For info please

2. Registrar - For info please

3. All Dental / Medical departments HOD'S

4. Office Copy

Ciculan 1/2

## **BROCHURE**



## **RESOURCE PERSON DETAILS**

**NAME: Dr VENU MADHAV** 



**DESIGNATION: Reader** 

**DEPARTMENT: PROSTHODONTICS** 

EMAIL/CONTACT INFO: gajulavenumadhav@gmail.com.

Dr Venu madhav has done his MDS in PROSTHODONTICS from oxford dental college, Bangalore in 2010. He is currently positioned as Reader in Department of Prosthodontics army college of dental sciences, Secunderabad.

## **PROGRAM SUMMARY**

| Date                           | 06/03/2022                                                                                                                                                             |
|--------------------------------|---------------------------------------------------------------------------------------------------------------------------------------------------------