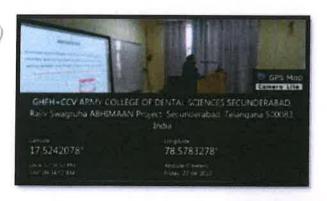

n.

The final session was coordinated by Dr. Ayesha a 2<sup>nd</sup> year post graduate student. This session covered the case reports of various patients who had reported to the Dept of Pediatric Dentistry, wherein, the treatment plan involved prosthetic rehabilitation.

The meeting was graced by the presence of senior dentists from the Military Dental Centre Secunderabad, and 30 students and 10 faculty members participated including the Head of Departments and Senior Lecturers of various departments.

After the successful closing of the clinical society meet a feedback form was circulated among the attendees. The recommendations given by the participants, for e.g. Rehabilitation in special children and incorporation of videos have been taken into serious consideration for future meets.







#### **ATTENDANCE**

| D. Com                 |                   | 4 6                     | 01 4               |                      |                          | % NO                                                          |                                                                                                                                                  |
|------------------------|-------------------|-------------------------|--------------------|----------------------|--------------------------|---------------------------------------------------------------|--------------------------------------------------------------------------------------------------------------------------------------------------|
| u Bhartari             | to Lames          | 1