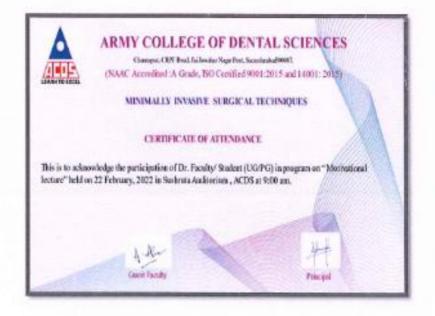

ed of detailed explanation of procedures of soft tissue root coverage including minimally invasive surgical techniques. The lecture also included case reports for the better understanding of prognosis of the treatment. The lecture was highly appreciated and received excellent feedback from the audience. Lecture was followed by an interactive session in which doubts of students related to the lecture were answered

DEAN, ACADEMICS (Dr. CHITRA PRASAD)

PRINCIPAL

Army College of Dental Sciences Principalabad-500 087

Army College of Dental Science ecunderabad-500 087.





Chennapur - CRPF Road , Jai Jawaharnagar Post, Secunderabad - 500 087, Telangana

Ph: +914029708384, 9347411942

Website: www.acds.co.in Email: army c@rediffmail.com

NAAC Accredited 'A'

## Photographs



## Certificate





ARMY COLLEGE OF DENTAL SCIENCES

Chennapur –CRPF Road , Jai Jawaharnagar Post, Secunderabad – 500 087, Telangana

Ph: +914029708384, 9347411942

Website: www.acds.co.in Email: army c@rediffmail.com
NAAC Accredited 'A'

#### Attendance

|        | ARMY COLLEGE O  | NDANCE      |                |
|--------|-----------------|-------------|----------------|
|        |                 |             | 11.            |
| CA     | INICAL SOCIETY  | METHER      | DATE: 18/11/21 |
| RAM: N | NAME            | DESIGNATION | CIPEN          |
| SNO.   |                 |             | when .         |
| 1      | Megher cheurban | B 0 5       | Asherter.      |
| 2      | Dat Asherbi     | MPS         | 6 N.           |
| 3      | ba Keedhaa      | MDS         | Come           |
| 4      | Suraj kum