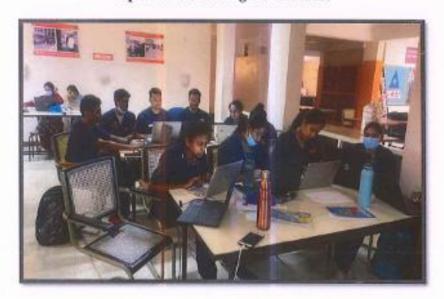

#### Report of Program

Basics of local language for effective communication for patients were organized by Army College Of Dental Sciences, Secunderabad from 11 May, 2021 to 11 June, 2021 at 3:00pm for all the UG and PG students.

Efforts were made for the students to learn telugu/local language and communicate with the patients in the local language so as to build up a good rapport with them.

79 students attended the class regularly.