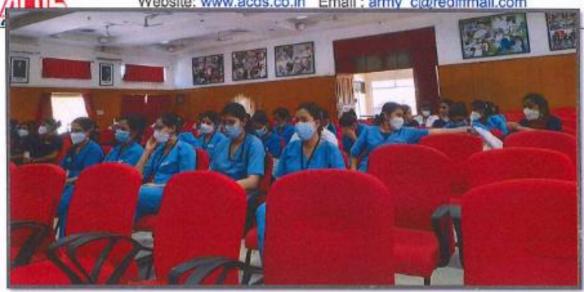

#### Report of Program

Basics of local language for effective communication for patients were organized by Army College Of Dental Sciences, Secunderabad from 11 May, 2021 to 11 June, 2021 at 3:00pm for all the UG and PG students.

A tutor from Telugu Teaching Academy, Mrs. Ramageeta, M.A, B.Ed was appointed for the same. Since, students are from Army background, and find it difficult in communication with the local patients. They were explained about the importance of telugu/local language and communicate with the patients as per the DCI curriculum.

Efforts were made for the students to learn telugu/local language and communicate with the patients in the local language so as to build up a good rapport with them.

79 students attended the class regularly.