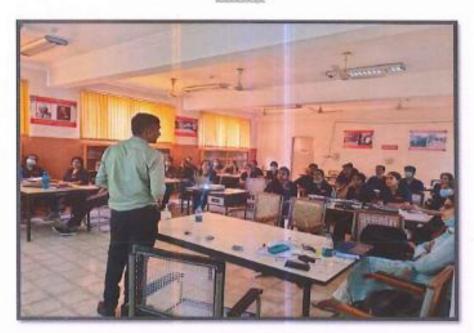

#### Report of Program

Basics of local language for effective communication for patients were organized by Army College Of Dental Sciences, Secunderabad from 11 May, 2021 to 11 June, 2021 at 3:00pm for all the UG and PG students.

A tutor from Telugu Teaching Academy, Mrs. Ramageeta, M.A, B.Ed was appointed for the same. Since, students are from Army background, and find it difficult in communication with the local patients. They were explained about the importance of telugu/local language and communicate with the patients as per the DCI curriculum.