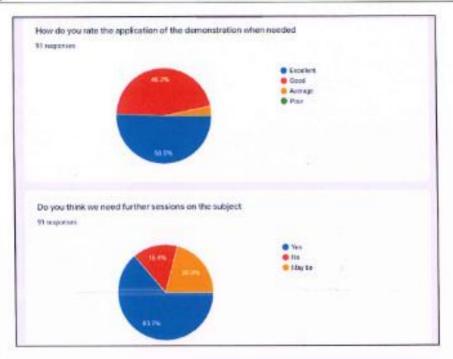

Efforts were made for the students to learn telugu/local language and communicate with the patients in the local language so as to build up a good rapport with them.

79 students attended the class regularly.