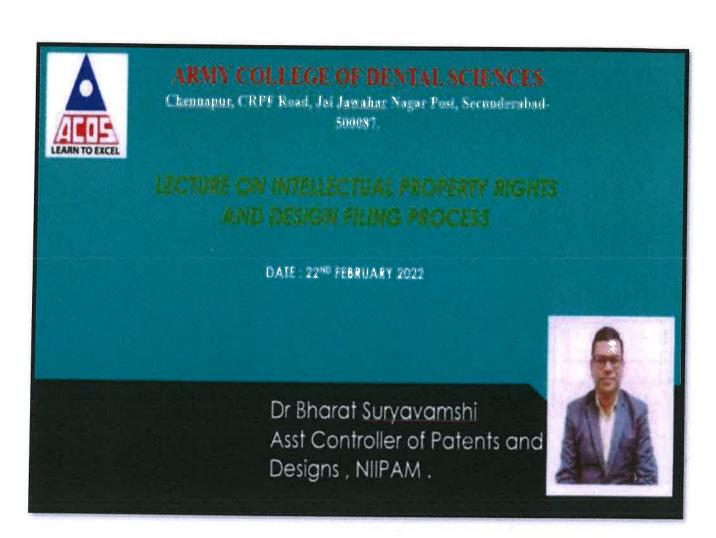

perty Rights and Design filing Process is conducted by the Scientific Academic Forum of ACDS in association with National Intellectual Property Awareness Mission (NIPAM). The details are given below:
  - a. Date & Time = 25th February 2022 from 11:00 am to 12:00 Noon.
- Speakers Dr. Bharat N Suryawanshi is working for more than 18 years in Central Government Office under the Patent Office, Ministry of Commerce & Industry and presently working as Assistant Controller of Patents & Designs
- 3.It is mandatory for all students and faculty to attend the Program.

harman

(Dr. Sukhvinder Bindra) Secretary, SAF (Dr. Subramaya Skarma) Principal

#### Distribution:

1. Registrar

-for info please.

2. Adm Supervisor

- ensure proper arrangements

3. All departments

Office copy

#### **BROCHURE**



### REPORT/ SUMMARY OF THE PROGRAM



## **ARMY COLLEGE OF DENTAL SCIENCES**

CHENNAPUR -CRPF ROAD, JAI JAWAHARNAGAR POST,

SECUNDERABAD - 500087

NAAC "A" Grade, ISO 9001:2015, 14001:2015

### DENTAL EDUCATION UNIT & SCIENTIFIC ACADEMIC FORUM

### PROGRAM SUMMARY

| Date                         | 25 <sup>th</sup> Feb 2022