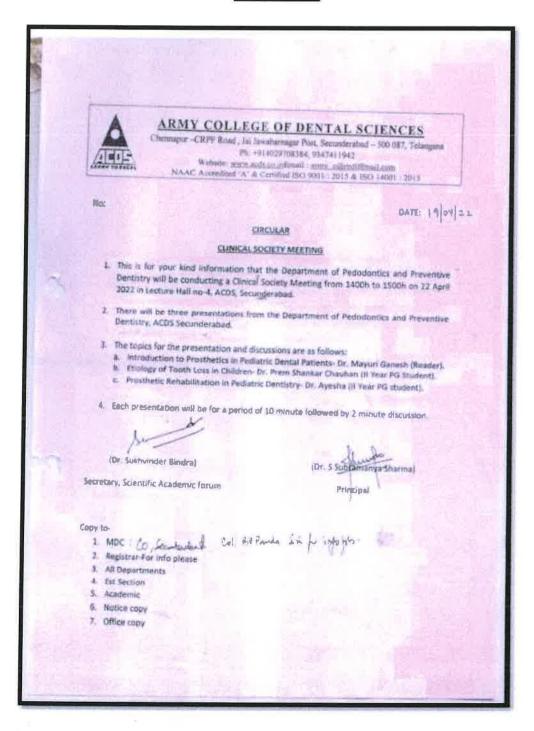

ter                                 | STREET, ST. |
| 14     | Rayma                              | BRS-10.                                     | daying                                          |
| 18     | sharat                             | Bos-Inter                                   | in Ohit                                         |

A

Sec' bad 500 087

PRINCIPAL Army College of **De**ntal **Sci**ence —ecunderab**ad**-500 **08**7.

Academic Cell ACDS





#### ARMY COLLEGE OF DENTAL SCIENCES,

Chennapur-Crpf Road, Jai Jawahar Nagar Post, Secunderabad-500087 Ph: +914029708384, 9347411942

Website: <a href="www.acds.co.in">www.acds.co.in</a> Email: <a href="army\_c@rediffmail.com">army\_c@rediffmail.com</a> NAAC Accredited 'A' & Certified ISO 9001:2015 & 14001:2015

#### **CIRCULAR**



## **REPORT OF THE PROGRAMME**

# SCIENTIFIC ACADEMIC FORUM CLINICAL SOCIETY MEETING- DEPT OF PEDIATRIC AND PREVENTIVE DENTISTRY

#### PROGRAM SUMMARY

| Date                                          | 22 APRIL 22                                                                                                                                                                                                                                                                                                                                                                           |
|-----------------------------------------------|---------------------------------------------------------------------------------------------------------------------------------------------------------------------------