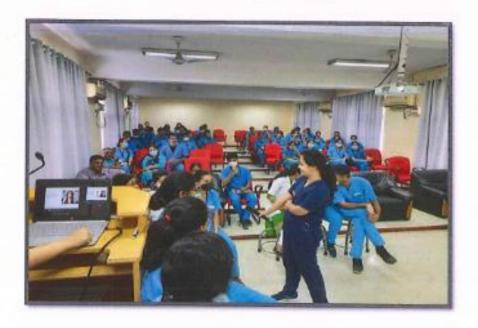

#### Report of Program

Basics of local language for effective communication for patients were organized by Army College Of Dental Sciences, Secunderabad from 11 May, 2021 to 11 June, 2021 at 3:00pm for all the UG and PG students.

A tutor from Telugu Teaching Academy, Mrs. Ramageeta, M.A, B.Ed was appointed for the same. Since, students are from Army background, and find it difficult in communication with the local patients. They were explained about the importance of telugu/local language and communicate with the patients as per the DCI curriculum.

Efforts were made for the students to learn telugu/local language and communicate with the patients in the local language so as to build up a good rapport with them.

79 students attended the class regularly.