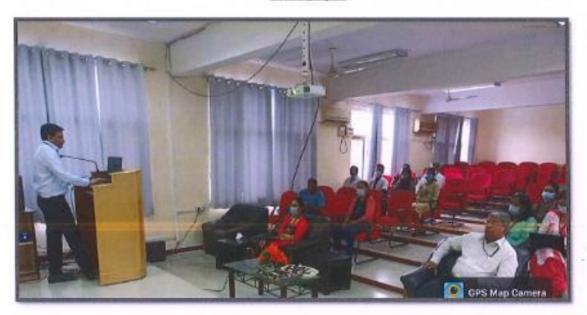

#### Report of Program

Basics of local language for effective communication for patients were organized by Army College Of Dental Sciences, Secunderabad from 11 May, 2021 to 11 June, 2021 at 3:00pm for all the UG and PG students.

A tutor from Telugu Teaching Academy, Mrs. Ramageeta, M.A, B.Ed was appointed for the same. Since, students are from Army background, and find it difficult in communication with the local patients. They were explained about the importance of telugu/local language and communicate with the patients as per the DCI curriculum.