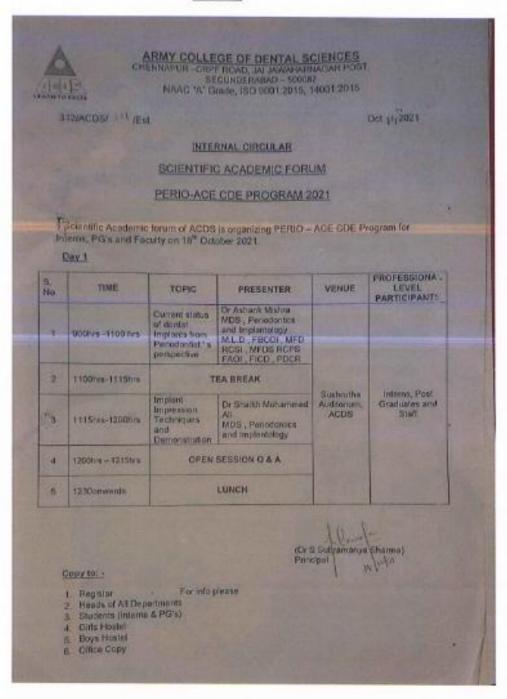

| IQRAL SINGH INSHA IQRAL KARISHMA CHAUHAN KUMARI PRITI MAUJIYA MAMTA KUMARI SUNYA TEJA NEHA NAZ MEHAN DIADORIYA MANISHA KUMARI MANISHA KUMARI MANDITA KUMARI MANDITA KUMARI MANDITA KAUTA ARASH CHAUDHAIIY ANUPAMA LAKHAWAL ANIAI PATHAK ASHTINDER KAUR REAUTY MISHRA RINA KUMARI B MICHINA GAYATRI BISHT TARA CHAND TOSHIF FIRODSH VANDANA VAN |



Chennapur - CRPF Road, Jai Jawaharnagar Post, Secunderabad - 500 087, Telangana

Ph: +914029708384, 9347411942

Website: www.acds.co.in Email: army c@rediffmail.com

NAAC Accredited 'A'

#### Circular







Chennapur - CRPF Road , Jai Jawaharnagar Post, Secunderabad - 500 087, Telangana

Ph: +914029708384, 9347411942

Website: www.acds.co.in Email: army c@rediffmail.com

NAAC Accredited 'A'

#### Brochure



# ARMY COLLEGE OF DENTAL SCIENCES

## DEPARTMENT OF PERIODONTICS

# **PERIO-ACE CDE PROGRAM**

BY- DR ASHANK MISHRA DR. SHAIKH MOHAMMED ALI

DATE: 18 TIME: 10

18<sup>™</sup> OCTOBER 2021 10:00 am onwards

VENUE: S

SUSHRUTA AUDITORIUM

Interns, PG students, staff members of all the departments.



Chennapur – CRPF Road , Jai Jawahamagar Post, Secunderabad – 500 087, Telangana

Ph: +914029708384, 9347411942

Website: www.acds.co.in Email: army c@rediffmail.com

NAAC Accredited 'A'

#### Resource Person Details

#### DR. ASHANK MISHRA

Dr. Ashank Mishra has done his MDS from SSCDS, V