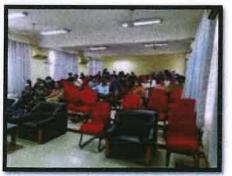

#### Report of Program

Basics of local language for effective communication for patients were organized by Army College Of Dental Sciences, Secunderabad from 11 May, 2021 to 11 June, 2021 at 3:00pm for all the UG and PG students.

Efforts were made for the students to learn telugu/local language and communicate with the patients in the local language so as to build up a good rapport with them.

79 students attended the class regularly.