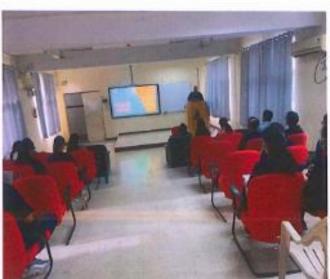

#### Report of Program

Basics of local language for effective communication for patients were organized by Army College Of Dental Sciences, Secunderabad from 11 May, 2021 to 11 June, 2021 at 3:00pm for all the UG and PG students.

A tutor from Telugu Teaching Academy, Mrs. Ramageeta, M.A, B.Ed was appointed for the same. Since, students are from Army background, and find it difficult in communication with the local patients. They were explained about the importance of telugu/local language and communicate with the patients as per the DCI curriculum.

Efforts were made for the students to learn telugu/local language and communicate with the patients in the local language so as to build up a good rapport with them.

79 students attended the class regularly.