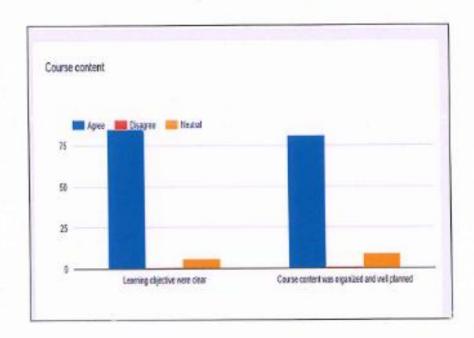

Efforts were made for the students to learn telugu/local language and communicate with the patients in the local language so as to build up a good rapport with them.

79 students attended the class regularly.