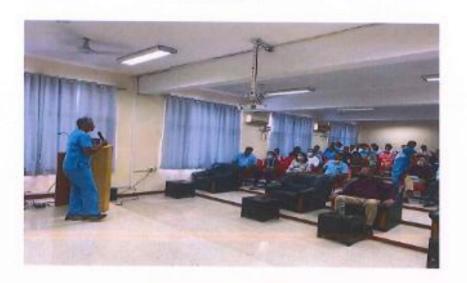

#### Report of Program

Basics of local language for effective communication for patients were organized by Army College Of Dental Sciences, Secunderabad from 11 May, 2021 to 11 June, 2021 at 3:00pm for all the UG and PG students.

A tutor from Telugu Teaching Academy, Mrs. Ramageeta, M.A, B.Ed was appointed for the same. Since, students are from Army background, and find it difficult in communication with the local patients. They were explained about the importance of telugu/local language and communicate with the patients as per the DCI curriculum.

Efforts were made for the students to learn telugu/local language and communicate with the patients in the local language so as to build up a good rapport with them.

79 students attended the class regularly.