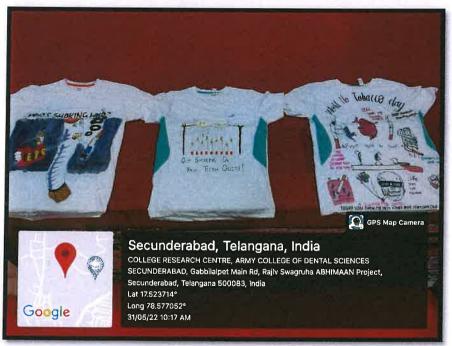

# CONDUCT OF CDE PROGRAMME

- Dept of Conservative Dentistry is conducting a CDE Program on the topic INDIRECT VENEERS' in collaboration with 3M Company on 25 Aug 2521 at LH No 4 from 0900 Hrs.
- Dr Mankya Arabetu. Glinical Specialist. 3m Company for South India is the guest speaker for this pgmst.
- All teaching staff and PG's will attend the program.
- 4. HoD's to ensure essential clinical work will go on without affecting the clinical work.