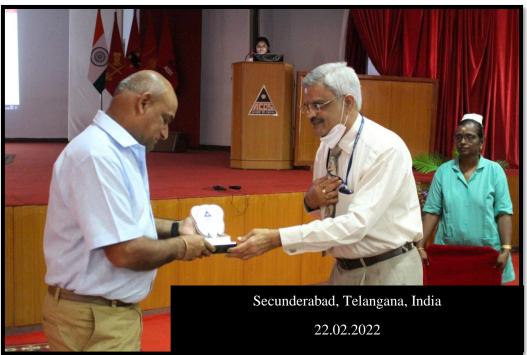

## **PICTURES**

 $\begin{array}{c} \textbf{Lecture on} \ \ \underline{\textbf{TIPS FOR}} \ \ \underline{\textbf{SUCCESSFUL CLINICAL PRACTICE}} \\ \underline{\textbf{MANAGEMENT}} \end{array}$ 