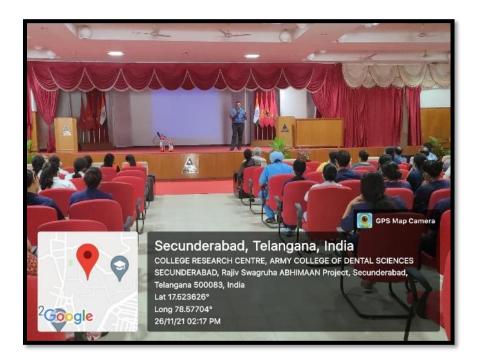

## **PICTURES**

 $\begin{array}{c} \textbf{Lecture on} \ \ \underline{\textbf{TIPS FOR}} \ \ \underline{\textbf{SUCCESSFUL CLINICAL PRACTICE}} \\ \underline{\textbf{MANAGEMENT}} \end{array}$ 