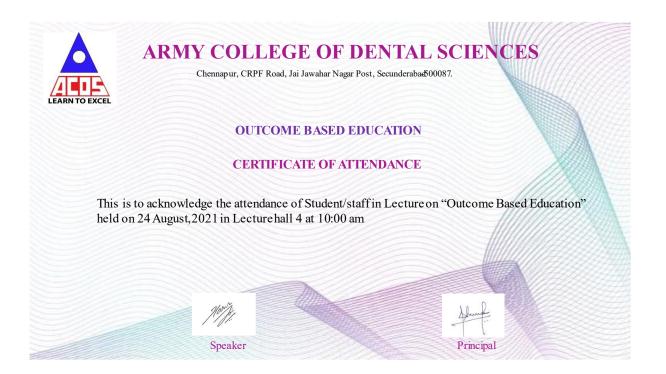

.

The program was conducted in Lecture Hall 4 wherein, honourable principal initiated the program followed by speech delivered by Dr. Harsha Jois about Outcome based education. He explained about the educational theory that bases each part of an educational system around goals (outcomes). He discussed the blueprint which can be used for development of the college using and following various goals.

Various strategies were discussed amongst the audience and their feedback was asked if anything else can be done for the overall development of the education system.

68 people attended the program and participated in the feedback for overall development and to gain an outcome-based education.





# **Pictures**





**Lecture on Outcome based education** 

# Certificate

### **Certificate**



# Attendance

#### **Attendance: Lecture on outcome-based education**

## ARMY COLLEGE OF DENTAL SCIENCES

### ATTENDANCE

PROGRAM: Outcome Based Education

DATE: 24 -8 -21

| SNO. | NAME                                    | DESIGNATION         | SIGN     |
|------|-----------------------------------------|---------------------|----------|
| 1    | Utlam                                   | U4 (31d 42)         | 171140   |
| 2    | Spalini Sugar                           | UG (Skd Yr)         | Rutius   |
| 3    | Mekelin Swale Keelin                    | 11/2 (aug an)       | Marston  |
| 4    | Nekstia Singh Kushin<br>Shaik - Has een | y (Va 2nd yr        | Hasane   |
| 5    | Jana Chand                              | Juteun              | Tura     |
| 6    | 7 Kitu