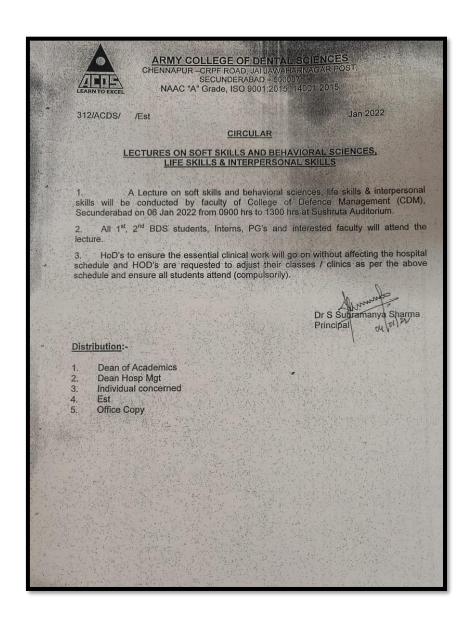

# Circular

312/ACDS/ /Est Date: 12/5//22

#### **CIRCULARMANAGEMENT**

A lecture on "<u>TIPS FOR SUCCESSFUL CLINICAL PRACTICE MANAGEMENT</u> will be given by Dr Sukhvinder Bindra a , Department of Oral and Maxillofacial Surgery in lecture hall 4 at 9:00 am on 18<sup>TH</sup> May 2022. All Interns, PG students.

HODs to ensure essential clinical work will go on without affecting hospital schedule.

Principal

#### **Distribution:-**

- 1. Registrar For info Please.
- 2. Respective Dental / Medical Departments
- 3. Notice Board Library
- 4. Notice Board (Boys/Girls)
- 5. Office copy