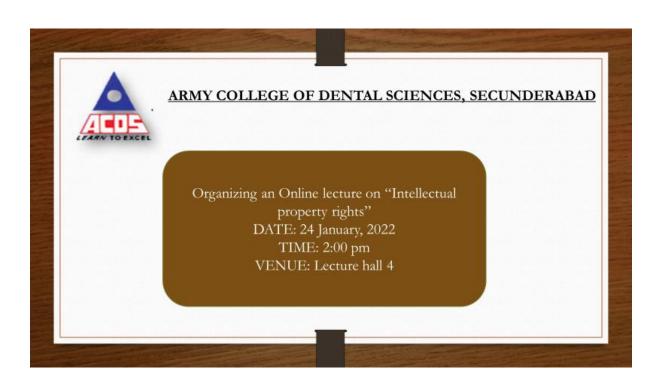

|  |





Principal

## Circular

## A TOPE

#### ARMY COLLEGE OF DENTAL SCIENCES

Chennapur – CRPF Road , Jai Jawaharnagar Post, Secunderabad – 500 087, Telangana Ph: +914029708384, 9347411942

Website: <a href="www.acds.co.in">www.acds.co.in</a> Email: <a href="mailto:army\_c@rediffmail.com">army\_c@rediffmail.com</a> NAAC Accredited 'A' & Certified ISO 9001: 2015 & ISO 14001: 2015

#### Circular



## **Brochure**

#### **Brochure**



## **About the Speaker**

#### **About the Speaker**



Mr. SHYAM KUMAR KUDARI

#### Legal Head/Senior Counsel

#### Profile-Senior Counsel of 20 Yrs Corp Exp

Commercial, Technology lawyer, privileged to work on legal aspects of budding technological landscape i.e Cloud services model, data privacy, mobile & gaming apps, smart mobile devices, search engine, CRM, channel incentives.

C level leadership engagement.

Provided strategic and transactional legal solutions at leadership and operational level in protecting risks. Supported rev up to \$1BN of software OEM direct & channel sales, including contract negotiation with direct customers, distributors, risk mitigation.

Mitigated litigation and prevented loss of Govt, PSU customers in large commercial contracts. Exposure to atleast 4 s