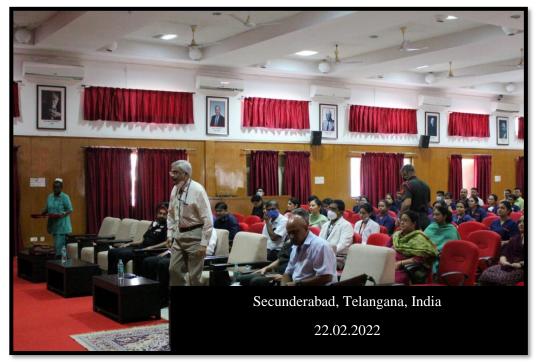

## **PICTURES**

 $\begin{array}{c} \textbf{Lecture on} \ \ \underline{\textbf{TIPS FOR}} \ \ \underline{\textbf{SUCCESSFUL CLINICAL PRACTICE}} \\ \underline{\textbf{MANAGEMENT}} \end{array}$ 