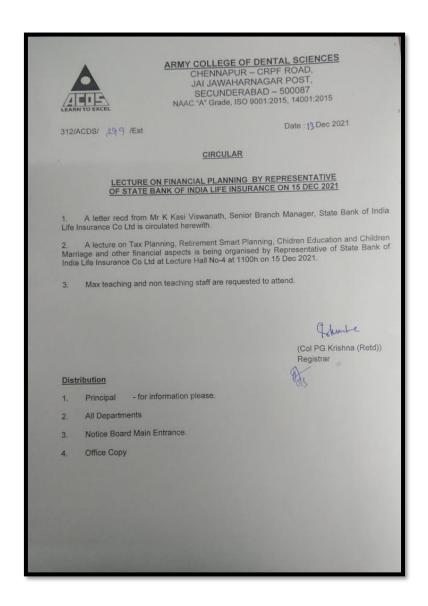

#### **CIRCULARMANAGEMENT**

A lecture on "<u>TIPS FOR SUCCESSFUL CLINICAL PRACTICE MANAGEMENT</u> will be given by Dr Sukhvinder Bindra a , Department of Oral and Maxillofacial Surgery in lecture hall 4 at 9:00 am on 18<sup>TH</sup> May 2022. All Interns, PG students.