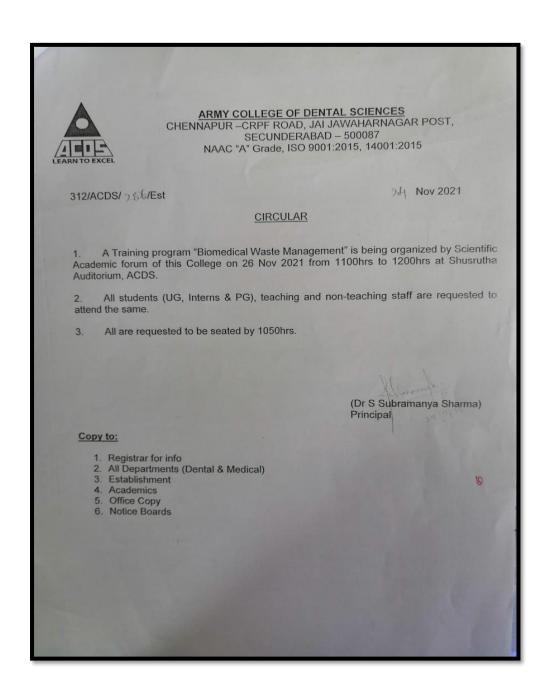

# Circular

312/ACDS/ /Est Date: 12/5//22

#### **CIRCULARMANAGEMENT**

A lecture on "<u>TIPS FOR SUCCESSFUL CLINICAL PRACTICE MANAGEMENT</u> will be given by Dr Sukhvinder Bindra a , Department of Oral and Maxillofacial Surgery in lecture hall 4 at 9:00 am on 18<sup>TH</sup> May 2022. All Interns, PG students.

HODs to ensure essential clinical work will go on without affecting hospital schedule.

Principal

#### **Distribution:-**

- 1. Registrar For info Please.
- 2. Respective Dental / Medical Departments
- 3. Notice Board Library
- 4. Notice Board (Boys/Girls)
- 5. Office copy