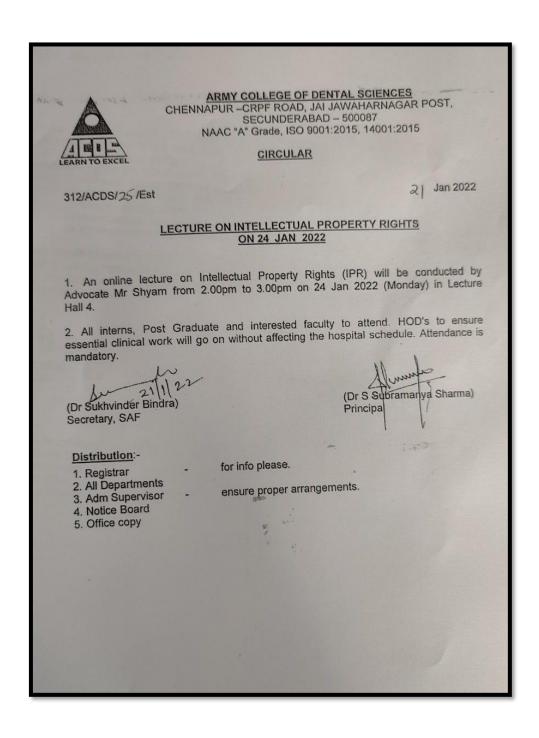

#### **CIRCULARMANAGEMENT**

A lecture on "<u>TIPS FOR SUCCESSFUL CLINICAL PRACTICE MANAGEMENT</u> will be given by Dr Sukhvinder Bindra a , Department of Oral and Maxillofacial Surgery in lecture hall 4 at 9:00 am on 18<sup>TH</sup> May 2022. All Interns, PG students.

HODs to ensure essential clinical work will go on without affecting hospital schedule.

Principal

#### **Distribution:-**

- 1. Registrar For info Please.
- 2. Respective Dental / Medical Departments
- 3. Notice Board Library
- 4. Notice Board (Boys/Girls)
- 5. Office copy