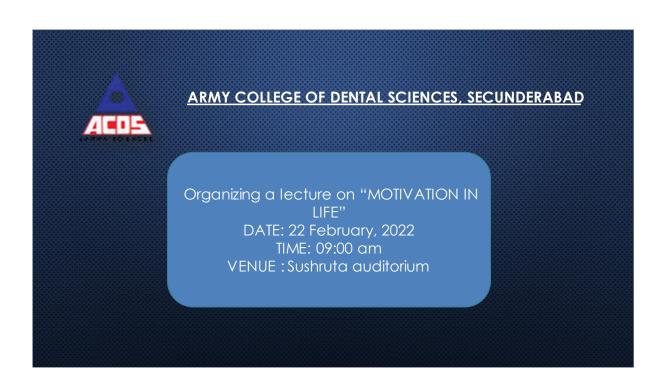

# ARMY COLLEGE OF DENTAL SCIENCES

Lecture on <u>TIPS FOR SUCCESSFUL CLINICAL</u>

PRACTICE MANAGEMENT

Speaker: Dr Sukhvinder Bindra

Date: 18<sup>th</sup> May 2022

Venue:Lec hall 4