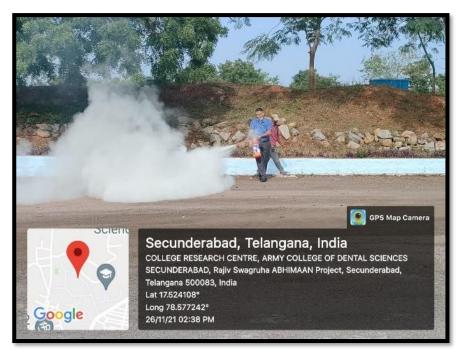

# **Pictures**

## **PICTURES**

 $\begin{array}{c} \textbf{Lecture on} \ \ \underline{\textbf{TIPS FOR}} \ \ \underline{\textbf{SUCCESSFUL CLINICAL PRACTICE}} \\ \underline{\textbf{MANAGEMENT}} \end{array}$ 