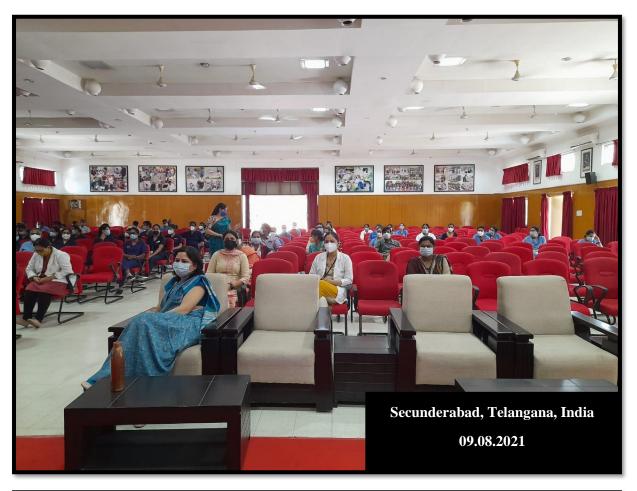

Principal

#### **Distribution:** -

- 1.Registrar For info please.
- 2.All Dental / Medical departments HOD'S
- 3.Office Copy

# **Brochure**

#### **Brochure**



# Report of the Program

#### **Report of the Program**

A lecture on Pharmacovigilance was organized by Army College of Dental Sciences, Secunderabad on 09 Aug, 2021 at 1100 hrs for all the teaching and staff, PG and UG students.

The program was conducted in Sushruta auditorium wherein, honorable principal initiated the program followed by speech delivered by interns the importance of Pharmacovigilance. Students were explained about the importance of pharmacovigilance and the process how the drugs and vaccines go through clinical trials before they are used clinically.

70 people attended the program.





### **Pictures**





Diploma course on Pharmacovigilance

### Certificate

#### Certificate



### ARMY COLLEGE OF DENTAL SCIENCES

Chennapur, CRPF Road, Jai Jawahar Nagar Post, Secunderabac500087.

#### DIPLOMA COURSE ON PHARMACOVIGILANCE

#### CERTIFICATE OF ATTENDANCE

This is to acknowledge the participation of Dr. Faculty/ Student (UG/PG) in program on Diploma course On Pharmacovigilance" held on 09 August, 2021 in Sushruta Auditorium, ACDS at 11:00am



# Attendance

### Attendance: Diploma course on pharmacovigilance

| PROGRAM P      | HARMA COVIGILANCE | ī .            | DATE 3/8/2