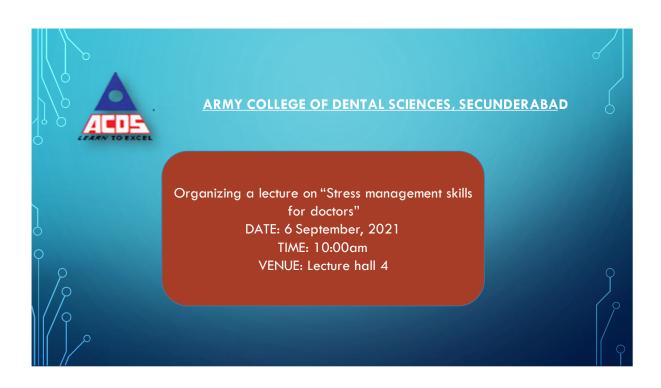

#### **CIRCULARMANAGEMENT**

A lecture on "<u>TIPS FOR SUCCESSFUL CLINICAL PRACTICE MANAGEMENT</u> will be given by Dr Sukhvinder Bindra a , Department of Oral and Maxillofacial Surgery in lecture hall 4 at 9:00 am on 18<sup>TH</sup> May 2022. All Interns, PG students.

# ARMY COLLEGE OF DENTAL SCIENCES

Lecture on <u>TIPS FOR SUCCESSFUL CLINICAL</u>

PRACTICE MANAGEMENT

Speaker: Dr Sukhvinder Bindra

Date: 18<sup>th</sup> May 2022

Venue:Lec hall 4