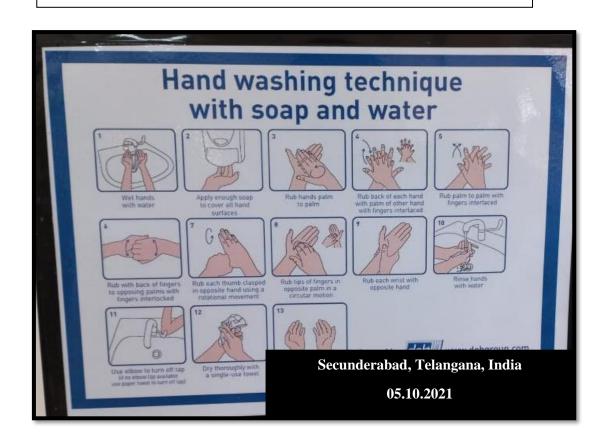

### List of value-added courses/programs conducted in AY 2021-2022

| s.no | Date     | Name of the Value-added course /program                                                 |  |
|------|----------|-----------------------------------------------------------------------------------------|--|
| 1.   | 18-05-22 | Lecture on tips for successful clinical practice management                             |  |
| 2.   | 24-03-22 | Lecture on professional discipline                                                      |  |
| 3.   | 15-03-22 | Lecture on developing leadership qualities                                              |  |
| 4.   | 25-02-22 | Lecture on intellectual property rights and design filing process                       |  |
| 5.   | 22-02-22 | Lecture on Motivation in Life                                                           |  |
| 6.   | 24-01-22 | intellectual property rights                                                            |  |
| 7.   | 06-01-22 | Fundamentals of soft skills, behavioral sciences, life skills, and interpersonal skills |  |
| 8.   | 13-12-21 | Research methodology and biostatistics                                                  |  |
| 9.   | 01-12-21 | Problem-based learning                                                                  |  |
| 10.  | 20-11-21 | Biomedical waste management and fire safety in hospital setup                           |  |
| 11.  | 22-11-21 | Introduction to computer skills                                                         |  |
| 12.  | 15-11-21 | Financial management facilities for student education by bank loans                     |  |
| 13.  | 11-11-21 | Lecture on dental photography                                                           |  |
| 14.  | 03-10-21 | Sanitization, antibiotics, and vaccines for healthcare professionals                    |  |
| 15.  | 30-09-21 | Financial Resource management and career progression                                    |  |
| 16.  | 06-09-21 | Stress management skills for doctors                                                    |  |
| 17.  | 30-08-21 | Promoting environmental sustainability in dentistry                                     |  |
| 18.  | 24-08-21 | Outcome-based education                                                                 |  |
| 19.  | 09-08-21 | Introduction to Diploma course details of Pharmacovigilance                             |  |
| 20.  | 05-08-21 | Fundamental rights and duties of a citizen                                              |  |
| 21.  | 11-06-21 | Basics of local language for effective communication with patients                      |  |