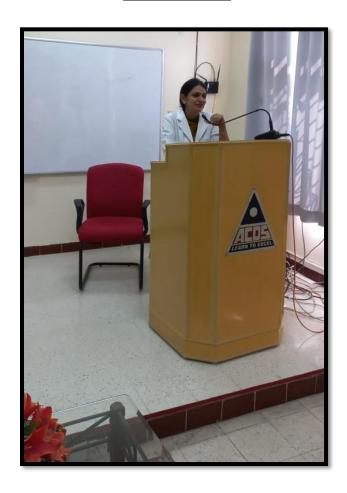

# **Pictures**

## **PICTURES**

 $\begin{array}{c} \textbf{Lecture on} \ \ \underline{\textbf{TIPS FOR}} \ \ \underline{\textbf{SUCCESSFUL CLINICAL PRACTICE}} \\ \underline{\textbf{MANAGEMENT}} \end{array}$ 

#### **CIRCULARMANAGEMENT**

A lecture on "<u>TIPS FOR SUCCESSFUL CLINICAL PRACTICE MANAGEMENT</u> will be given by Dr Sukhvinder Bindra a , Department of Oral and Maxillofacial Surgery in lecture hall 4 at 9:00 am on 18<sup>TH</sup> May 2022. All Interns, PG students.

# ARMY COLLEGE OF DENTAL SCIENCES

Lecture on <u>TIPS FOR SUCCESSFUL CLINICAL</u>

PRACTICE MANAGEMENT

Speaker: Dr Sukhvinder Bindra

Date: 18<sup>th</sup> May 2022

Venue:Lec hall 4